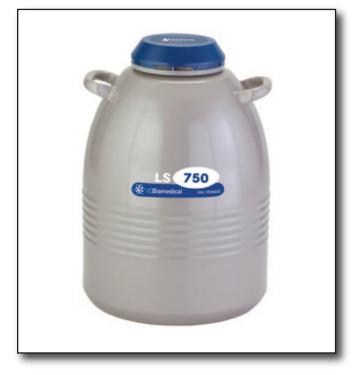

For liquid or vapor phase vial storage in convenient box-type racks.

| SPECIFICATIONS           | LS750 |
|--------------------------|-------|
| LN2 Capacity (L)         | 35    |
| Static Hold Time (Days)  | 130   |
| Evap. Rate (Liters/ day) | 0.27  |
| DIMENSIONS               |       |
| Necktube (in/mm)         | 4.7   |
| Overall Dia. (in/mm)     | 18.8  |
| Height (in/mm)           | 26.8  |
| WEIGHT                   |       |
| Empty (Lbs)              | 39    |
| Full (Lbs)               | 101.3 |

## **FEATURES**

- Convenient Storage Systems rack index location ring and internal location fixture, computer compatible box storage for simple inventory management
  - Number of Racks: 6
  - Number of Shelves / Rack: 5
  - 2 ml Vial Capacity: 750
- In vapor-phase storage, temperature at the top of racks is -190°C.
- High strength aluminum body and magneformed necktube design
- Superior vacuum performance with super insulation provides maximum holding times
- Lockable lids