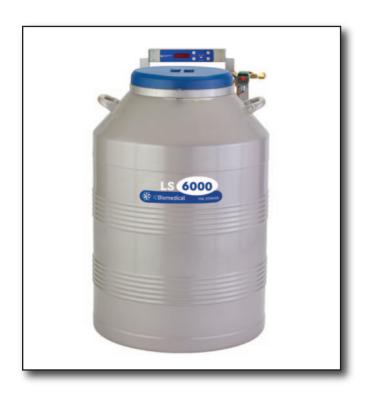

For liquid- or vapor-stage vial storage in convenient box-type racks.

| SPECIFICATIONS               | LS6000 |
|------------------------------|--------|
| LN <sub>2</sub> Capacity (L) | 165    |
| Static Hold Time (Days)      | 194    |
| Evap. Rate (Liters/Day)      | 0.84   |
| DIMENSIONS                   |        |
| Necktube (in)                | 8.5    |
| Overall Dia. (in)            | 26.9   |
| Height (in)                  | 39     |
| WEIGHT                       |        |
| Empty (Lbs)                  | 121    |
| Full (Lbs)                   | 410    |

## **FEATURES**

- Convenient Storage Systems rack index location ring and internal location fixture, computer compatible box storage for simple inventory management
  - Number of Racks: 6
  - Number of Shelves / Rack: 10
  - 2ml Vial Capacity: 6000
- In vapor-phase storage, temperature at the top of racks is -190°C.
- High strength aluminum body and magneformed necktube design
- Superior vacuum performance with super insulation provides maximum holding times
- Security Accessory low-level alarm and CS100 controller are available with remote connection capability
- Lockable lids