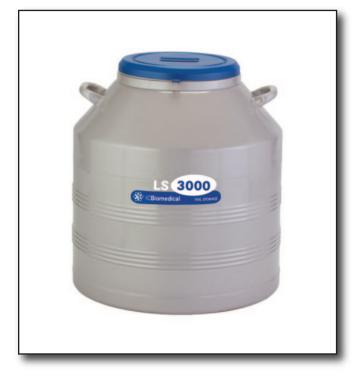

For liquid or vapor phase vial storage in convenient box-type racks.

| SPECIFICATIONS          | LS3000 |
|-------------------------|--------|
| LN2 Capacity (L)        | 81     |
| Static Hold Time (Days) | 106    |
| Evap. Rate (Liters/Day) | 0.76   |
| DIMENSIONS              |        |
| Necktube (in)           | 8.5    |
| Overall Dia. (in)       | 26.9   |
| Height (in)             | 28.8   |
| WEIGHT                  |        |
| Empty (Lbs)             | 70     |
| Full (Lbs)              | 214.2  |

## **FEATURES**

- Convenient Storage Systems rack index location ring and internal location fixture, computer compatible box storage for simple inventory management
  - Number of Racks: 6
  - Number of Shelves / Rack: 5
  - 2ml Vial Capacity: 3000
- In vapor-phase storage, temperature at the top of racks is -190°C.
- High strength aluminum body and magneformed necktube design
- Superior vacuum performance with super insulation provides maximum holding times
- Lockable lids