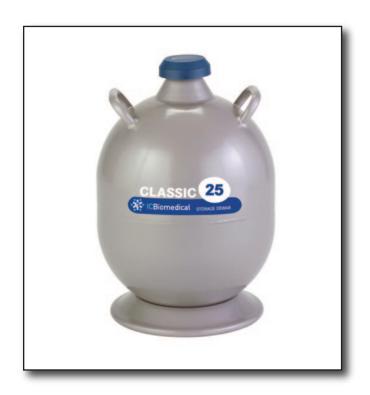

For safe storage and dispensing of small accounts of liquid nitrogen.

| SPECIFICATIONS               | CLASSIC-25   |
|------------------------------|--------------|
| LN <sub>2</sub> Capacity (L) | 25           |
| Static Hold Time (Days)      | 119          |
| Evap. Rate (Liters/Day)      | 0.21         |
| DIMENSIONS                   |              |
| Necktube (in/mm)             | 2.0 / 50.8   |
| Overall Dia. (in/mm)         | 15.5 / 393.7 |
| Height (in/mm)               | 22.9 / 581.6 |
| WEIGHT                       |              |
| Empty (lb/kg)                | 19 / 8.6     |
| Full (lb/kg)                 | 63.5 / 28.8  |

## **FEATURES**

- 25 Liter LN2 capacity
- Rugged ribbed high-strength aluminum body, magneformed necktube design, and more durable paint
- Snap-on cap and necktube assures a tight closure
- Advanced insulation materials assure high thermal efficiency