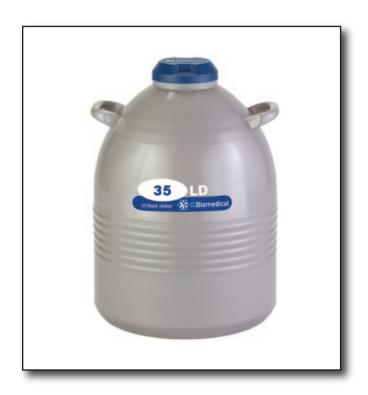

For safe storage and dispensing of small amounts of liquid nitrogen.

| SPECIFICATIONS               | 35LD         |
|------------------------------|--------------|
| LN <sub>2</sub> Capacity (L) | 35           |
| Static Hold Time (Days)      | 152          |
| Evap. Rate (Liters/Day)      | 0.23         |
| DIMENSIONS                   |              |
| Necktube (in/mm)             | 2.5 / 63.5   |
| Overall Dia. (in/mm)         | 18.8 / 477.5 |
| Height (in/mm)               | 26.3 / 668   |
| WEIGHT                       |              |
| Empty (lb/kg)                | 35.1 / 159.2 |
| Full (lb/kg)                 | 97.4 / 44.2  |

## **FEATURES**

- 35 Liter LN<sub>2</sub> capacity
- Rugged ribbed high-strength aluminum body, magneformed necktube design, and more durable paint
- Snap-on cap and necktube assures a tight closure
- Advanced insulation materials assure high thermal efficiency