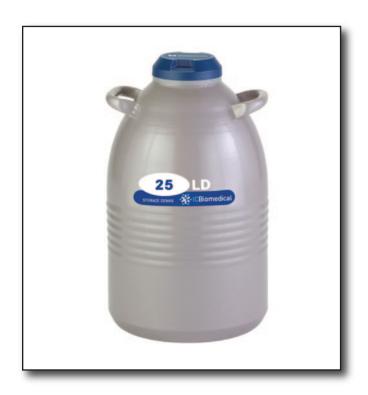

For safe storage and dispensing of small amounts of liquid nitrogen.

| SPECIFICATIONS               | 25LD         |
|------------------------------|--------------|
| LN <sub>2</sub> Capacity (L) | 25           |
| Static Hold Time (Days)      | 109          |
| Evap. Rate (Liters/Day)      | 0.23         |
| DIMENSIONS                   |              |
| Necktube (in/mm)             | 2.5 / 63.5   |
| Overall Dia. (in/mm)         | 15.6 / 396.2 |
| Height (in/mm)               | 25.8 / 655.3 |
| WEIGHT                       |              |
| Empty (lb/kg)                | 23.2 / 10.5  |
| Full (lb/kg)                 | 67.7 / 30.7  |

## **FEATURES**

- 25 Liter LN<sub>2</sub> capacity
- Rugged ribbed high-strength aluminum body, magneformed necktube design, and more durable paint
- Snap-on cap and necktube assures a tight closure
- Advanced insulation materials assure high thermal efficiency