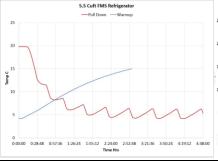

| , , | Cital acteristics                                          |             |
|-----|------------------------------------------------------------|-------------|
|     | Test unit MSO number                                       | 20029-B-6-1 |
|     | Cabinet Load                                               | Unloaded    |
|     | Average Cabinet Temp at 20C ambient at default setting (C) | 4.95        |
|     | Peak Variation (C)                                         | 5.24        |
|     | Uniformity (C)                                             | 2.52        |
|     | Stability (C)                                              | 2.45        |
|     | 1-min Door Opening Recovery time (min)                     | 5           |
|     | Duty Cycle (%)                                             | 16%         |
|     | Cycle (On/Off)rate at default setting (min)                | 7/42        |
|     | Energy Consumption (kW-hr/day)                             | 0.26        |
|     | Pull Down Time 20c to 5C (Min)                             | 95          |
| 0   | Warm Up time 5C to 15C (min)                               | 160         |
|     |                                                            |             |