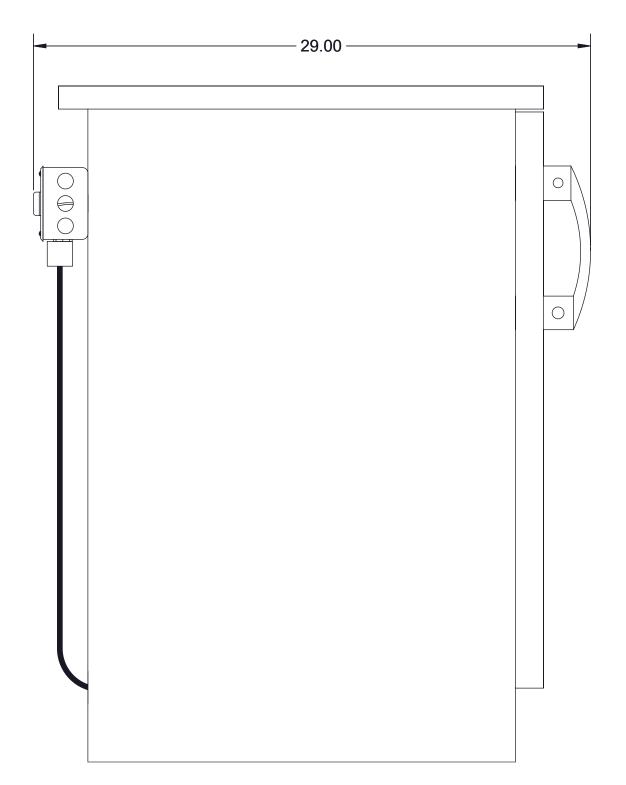

## Thermo Fisher Scientific, Asheville, North Carolina

| Specifications    TSHOSRFSA   Production Model Number   TSHOSRFSA                                                                                                                                                                                                                                                                                                                                                                                                                                                                                                                                                                                                                                                                                                                                                                                                                                                                                                                                                                                                                                                                                                                                                                                                                                                                                                                                                                                                                                                                                                                                                                                                                                                                                                                                                                                                                                                                                                                                                                                                                                                              | 00.0.14110                       | Thermo Fisher Scientific, Asneville, North Carolina |
|--------------------------------------------------------------------------------------------------------------------------------------------------------------------------------------------------------------------------------------------------------------------------------------------------------------------------------------------------------------------------------------------------------------------------------------------------------------------------------------------------------------------------------------------------------------------------------------------------------------------------------------------------------------------------------------------------------------------------------------------------------------------------------------------------------------------------------------------------------------------------------------------------------------------------------------------------------------------------------------------------------------------------------------------------------------------------------------------------------------------------------------------------------------------------------------------------------------------------------------------------------------------------------------------------------------------------------------------------------------------------------------------------------------------------------------------------------------------------------------------------------------------------------------------------------------------------------------------------------------------------------------------------------------------------------------------------------------------------------------------------------------------------------------------------------------------------------------------------------------------------------------------------------------------------------------------------------------------------------------------------------------------------------------------------------------------------------------------------------------------------------|----------------------------------|-----------------------------------------------------|
| Specifications                                                                                                                                                                                                                                                                                                                                                                                                                                                                                                                                                                                                                                                                                                                                                                                                                                                                                                                                                                                                                                                                                                                                                                                                                                                                                                                                                                                                                                                                                                                                                                                                                                                                                                                                                                                                                                                                                                                                                                                                                                                                                                                 |                                  | Catalog Number                                      |
| Application Application                                                                                                                                                                                                                                                                                                                                                                                                                                                                                                                                                                                                                                                                                                                                                                                                                                                                                                                                                                                                                                                                                                                                                                                                                                                                                                                                                                                                                                                                                                                                                                                                                                                                                                                                                                                                                                                                                                                                                                                                                                                                                                        |                                  |                                                     |
| Application Application Storage Volume 5.5 Cutf Flammable Material Storage Refrigerator Storage Volume 5.5 Cutf / 155. Cutf / 155. Titers Temperature Rating 1°C to 12°C Electrical Power 1°C to 12°C Instrument Rated Current Building Supply Rating Power Plug Power Plug Agency Listings CulLus Sound Pressure Level Application Environment Ambient Operating Temperature Ambient Operating Temperature Refrigeration System Compressor / Number Compressor / Number Compressor / Number Condenser Type/Number Exaporator Type Defrost Method Refrigerant Charge/Flammability Refrigerant Charge/Flammability Refrigerant Charge/Flammability Refrigerant Charge/Flammability Refrigerant Charge/Flammabile Compressor Safe Guard Controller Type Remove Alarm Temminals Power Failure Alarm Power Failure Alarm Non Corporation Remove Alarm Temminals Power Failure Alarm Non Corporation Non Corporation Refrigerant Charge/Flammabile Compressor Safe Guard Controller Type Defrost Method Remove Alarm Temminals Power Failure Alarm Non Corporation Non Corporation Dor Persent Data Logger / Chart Recorder Defrost Method Non Corporation Controller Type Remove Alarm Temminals Power Failure Alarm Data Logger / Chart Recorder Defrost Remove Alarm Temminals Power Failure Alarm Data Logger / Chart Recorder Defrost Method Interior Dimensions (H x W x D) Sajas's x 29 (58 x 60 x 73.6 cm) Interior Dimensions (H x W x D) Shelves / Capacity Ali-Direction Casters Not Present Not Present Not Present Non Shelves / Capacity Ali-Direction Casters Sequence Alarm Service Alarm Service Alarm Temperature Sequence Alarm Service Alarm Se | Specifications                   |                                                     |
| Application 5.5 Cuft Flammable Material Storage Refrigerator  Storage Volume 5.5 Cuft / 155.7 Liters  Temperature Rating 1°C to 12°C  Electrical Power 120 V / 60 z  Instrument Rated Current 0.8A  Building Supply Rating 120v± 10%Volt  Power Plug Three prong NEMA 5-15P  Agency Listings Culus  Sound Pressure Level 3.2.2dBA  Indoor/Outdoor Usage Indoor/Outdoor Usage Non-Corrosive, Non-Explosive, Good Air Ventilation  Ambient Operating Temperature 52°C (20°C of 53°C 10°C)  Refrigeration System Vapor Compression System Vapor Compressor/1 Number Compressor/1 Number Expansion Device Capillary rube  Evaporator Type Foamed In Evaporator Defrost Method  Refrigerant Charge/Flammability Refloaring Informable  Refrigerant Charge/Flammability Refloaring Informable  Controller Type Seption Method Non-Corrosive Non-Explosive Configuration And Features  Power Switch Controller/Electrical System Configuration And Features  Power Switch Controller Type Mechanical Thermostat  Setion Security / Programmable Compressor Safe Guard High Temp Cutout Switch / Overload Protector Capillary tube  Setion Security / Programmable Non-Corrosive Not Present Not Present  Data Lagger (7 Aug. 20°C (20°C) Non-Corrosive Not Present Not Present  Data Lagger (7 Aug. 20°C (20°C) Non-Corrosive Not Present  Data Lagger (7 Aug. 20°C (20°C) Non-Corrosive Not Present  Data Logger (7 Aug. 20°C) Non-Corrosive Not Present  Data Logger (7 Aug. 20°C) Non-Corrosive Not Present  Data Logger (7 Aug. 20°C) Non-Corrosive Non-Cor     |                                  |                                                     |
| Storage Volume Temperature Rating Temperature Rating Temperature Rating Telectrical Power Telectrical  |                                  |                                                     |
| Temperature Rating Electrical Power Electrical | Application                      | 5.5 Cuft Flammable Material Storage Refrigerator    |
| Electrical Power  Instrument Rated Current  Building Supply Rating  Power Plug  Agency Listings  Sound Pressure Level Indoor/Outdoor Usage Indoor/Outdoor Usage Application Environment Ambient Operating Temperature  Refrigeration System Compressor / Number Compressor / Number Compressor / Number Expansion Device Expansion Device Evaporator Type Defrost Method Refrigerant Charge/Flammability Refrigerant Controller/Flectrical System Controller/Type Setpoint Security / Programmable Compressor of Safe Guard Controller Type Setpoint Security / Programmable Remote Alarm Terminals Power Failure Alarm Power Failure Alarm Data Logger / Chart Recorder Dimensions (H x W x D) Insulation Door Perimete heater No Selves / Capacity Aglication System 120.4 V 8.5 V | Storage Volume                   | 5.5 Cuft / 155.7 Liters                             |
| Instrument Rated Current Building Supply Rating Power Plug Agency Listings Cullus Sound Pressure Level Indoor/Outdoor Usage Application Environment Ambient Operating Temperature Refrigeration System Compressor / Number Evaporator Type Defrost Method Refrigerant Charge/Flammability Refrigerant Charge/Flammabile Controller Type Setpoint Security / Programmable Compressor as a Guard Control Sensor Remote Alarm Terminals Power Failure Alarm Data Logger / Chart Recorder Defrost Mex X D Insulation Dor Perimeter Power Defrost Mar X D Steven Power Defrost Method Remote Control System Control Sensor Remote Alarm Terminals Defrost Dimensions (H x W x D) Insulation Dor Perimeter heater No Selves / Capacity Algustable Selves All-Direction Casters No Selves / Capacity Selves / Capacity Algustable Selves All-Direction Casters No Selves / Capacity Algustable Selves Selves / Capacity Selves / Capa | Temperature Rating               |                                                     |
| Building Supply Rating Power Plug Three prong NEMA 5-15P Agency Listings Sound Pressure Level Indoor/Outdoor Usage Indoor/Outdoor Usage Application Environment Ambient Operating Temperature Refrigeration System Compressor / Number Compressor / Number Expansion Device Expansion Device Expansion Device Expansion Device Expansion Type Defrost Method Refrigeration Charge/Flammability Refrigeration Charge/Flammabile Controller/Electrical System Configuration Refrigeration Type Defrost Method Refrigeration Type Defrost Method Refrigeration Evaporator Refrigeration Type Defrost Method Refrigeration Evaporator Refrigeration Type Defrost Method Refrigeration Evaporator Refrigeration Evaporator Defrost Method Refrigeration Evaporator Refrigeration Evaporator Defrost Method Refrigeration Evaporator Defrost Method Refrigeration Evaporator Refrigeration Evaporator Defrost Method Refrigeration Evaporator Defrost Method Refrigeration Evaporator Refrige |                                  |                                                     |
| Power Plug Three prong NEMA 5-15P Agency Listings cULus Sound Pressure Level 32.2dBA Indoor/Outdoor Usage Indoor Use Only Application Environment Ambient Operating Temperature 15° C - 32° C (60° F - 90° F)  Refrigeration System Vapor Compression System Compressor / Number Hermetic Compressor/1 Condenser Type/Number Finned Tube and Natural Convection Cooled Expansion Device Capillary Tube Evaporator Type Foamed In Evaporator Defrost Method Refrigeration System Not Present Controller Type Power Switch Not Present Controller Type Setpoint Security / Programmable Compressor Safe Guard High Temp Cutout Switch / Overload Protector Control Sensor Capillary tube Remote Alarm Terminals Not Present Data Logger / Chart Recorder Not Pre |                                  |                                                     |
| Agency Listings Sound Pressure Level Indoor/Outdoor Usage Indoor Use Only Application Environment Ambient Operature Refrigeration System Compressor / Number Condenser Type/Number Evaporator Type Defrost Method Refrigeration Thermostat Refrigeration Thermostat Evaporator Type Defrost Method Refrigeration System Controller Type Fower Switch Controller Type Setpoint Security / Programmable Compressor / Refrigeration System Controller System Condenser Type/Number Evaporator Type Foarmed In Evaporator Defrost Method Refrigerant Charge/Flammability Refola/Flammable Controller Type Mechanical Thermostat Not Present Controller System Controll | Building Supply Rating           | 1-71-1777                                           |
| Sound Pressure Level   32.2dBA   Indoor/Outdoor Usage   Indoor/Outdoor Usage   Application Environment   Non-Corrosive, Non-Explosive, Good Air Ventilation                                                                                                                                                                                                                                                                                                                                                                                                                                                                                                                                                                                                                                                                                                                                                                                                                                                                                                                                                                                                                                                                                                                                                                                                                                                                                                                                                                                                                                                                                                                                                                                                                                                                                                                                                                                                                                                                                                                                                                    | Power Plug                       | Three prong NEMA 5-15P                              |
| Indoor/Outdoor Usage                                                                                                                                                                                                                                                                                                                                                                                                                                                                                                                                                                                                                                                                                                                                                                                                                                                                                                                                                                                                                                                                                                                                                                                                                                                                                                                                                                                                                                                                                                                                                                                                                                                                                                                                                                                                                                                                                                                                                                                                                                                                                                           | Agency Listings                  | cULus                                               |
| Application Environment Ambient Operating Temperature  15° C - 32° C (60° F - 90° F)  Refrigeration Configuration  Refrigeration System Compressor / Number Compressor / Number Condenser Type/Number Expansion Device Evaporator Type Defrost Method Refrigerant Charge/Flammability Ref002a/Flammable  Controller Type Refont System Controller Type Ref002a/Flammable  Controller Type Ref002a/Flammable  Controller Type Ref002a/Flammable Refrigerant Charge/Flammable Refore Capillary Libe Ref002a/Flammable Ref002a/F | Sound Pressure Level             | 32.2dBA                                             |
| Ambient Operating Temperature  Refrigeration System  Refrigeration System  Compressor / Number  Condenser Type/Number  Expansion Device  Evaporator Type  Defrost Method  Refrigerant Charge/Flammability  Refrigerant Charge/Flammability  Controller/Electrical System Configuration And Features  Power Switch  Controller Type  Mechanical Thermostat  Setpoint Security / Programmable  Control Sensor  Remote Alarm Terminals  Power Failure Alarm  Data Logger / Chart Recorder  Dimensions (H x W x D)  Exterior Dimensions (H x W x D)  Exterior Dimensions (H x W x D)  Shelves / Capacity  All-Direction Casters  Refrigeration Configuration  Vapor Compressor Sale Guard  Refrigerant Charge/Flammability  Refrigerant Charge/Flammability  Refrigerant Charge/Flammability  Refrogrammable  Controller/Electrical System Configuration And Features  Not Present  Not Present  Control Sensor  Capillary tube  Remote Alarm Terminals  Not Present  Dimensions And Construction  Interior Dimensions (H x W x D)  Exterior Dimensions (H x W x D)  Remote Alarm Terminals  Not Present  Dimensions And Construction  Interior Dimensions (H x W x D)  Restriction Casters  No  Shelves / Capacity  All-Direction Casters  Net Weight                                                                                                                                                                                                                                                                                                                                                                                                                                                                                                                                                                                                                                                                                                    | Indoor/Outdoor Usage             | Indoor Use Only                                     |
| Refrigeration System Compressor / Number Finned Tube and Natural Convection Cooled Expansion Device Expansion Device Evaporator Type Defrost Method Refrigerant Charge/Flammability Refooa/Flammable  Controller/Electrical System Configuration And Features Power Switch Controller Type Mechanical Thermostat Setpoint Security / Programmable Compressor Safe Guard Control Sensor Remote Alarm Terminals Power Failure Alarm Data Logger / Chart Recorder Dimensions (H x W x D) Exterior Dimensions (H x W x D) Insulation Door Perimeter heater Not Wapor Compressor Set Guard Not Present  | Application Environment          | Non-Corrosive, Non-Explosive, Good Air Ventilation  |
| Refrigeration System Compressor / Number Compressor / Number Condenser Type/Number Expansion Device Expansion Device Evaporator Type Defrost Method Refrigerant Charge/Flammability  Controller/Electrical System Configuration And Features Power Switch Controller Type Compressor Safe Guard Control Sensor Remote Alarm Terminals Power Failure Alarm Data Logger / Chart Recorder Dimensions (H x W x D) Exterior Dimensions (H x W x D) Shelves / Capacity All-Direction Casters Augusta (Sagusta Bold) Spansor (Sagusta Compressor Safe Safe Safe Safe Safe Safe Safe Safe                                                                                                                                                                                                                                                                                                                                                                                                                                                                                                                                                                                                                                                                                                                                                                                                                                                                                                                                                              | Ambient Operating Temperature    | 15° C - 32° C (60° F - 90° F)                       |
| Compressor / Number Condenser Type/Number Expansion Device Expansion Device Evaporator Type Defrost Method Refrigerant Charge/Flammability  Controller/Electrical System Configuration And Features Power Switch Controller Type Setpoint Security / Programmable Compressor Safe Guard Control Sensor Remote Alarm Terminals Power Failure Alarm Data Logger / Chart Recorder Dimensions (H x W x D) Exterior Dimensions (H x W x D) Shelves / Capacity All-Direction Casters All-Direction Casters Picamed In Evaporator Capillary Lube Remote Compressor Safe Guard Not Present Not Pre |                                  | Refrigeration Configuration                         |
| Condenser Type/Number Expansion Device Capillary Tube Evaporator Type Defrost Method Refrigerant Charge/Flammability Refouga/Flammable  Controller/Electrical System Configuration And Features Power Switch Controller Type Mechanical Thermostat Setpoint Security / Programmable Compressor Safe Guard Control Sensor Remote Alarm Terminals Power Failure Alarm Data Logger / Chart Recorder Dimensions (H x W x D) Exterior Dimensions (H x W x D) Shelves / Capacity All-Direction Casters All-Direction Casters Legor Alger Alger Setpoint Security Setpoint Security / Programmable Control Sensor Remote Alarm Terminals Not Present Dimensions (H x W x D) Sexterior Dimensions (H x W x D) Shelves / Capacity All-Direction Casters Source Setpoint Security Setup All-Direction Casters Source Setpoint Setup Capacity Not Present Dimensions (H x W x D) Sexterior Dimensions (H x W x D) Shelves / Capacity All-Direction Casters Source Setpoint Setup Capacity Not Maintain Setup Capacity All-Direction Casters Source Setpoint Setup Capacity Not Maintain Setup Capacity Source Setpoint Setup Capacity Setpoint Setup Capacity Source Setpoint Setup Capacity Source Setpoint Setup Capacity Setup Capacity Source Setpoint Setup Capacity Source Setup Capacity Source Setpoint Setup Capacity Source Setpoint Setup Capacity Source Setup Capacity Source Setpoint Setup Capacity Source Setup Capacity Source Setup Capacity Source Setup Capacity Source Source Setup Controller Capacity Source Source Setup Controller Capacity Source Source Source Setup Controller/Setup Controller Source Source Setup Controller/Setup Controller Source Sou | Refrigeration System             |                                                     |
| Expansion Device Evaporator Type Defrost Method Manual Defrost Refrigerant Charge/Flammability R600a/Flammable  Controller/Electrical System Configuration And Features  Power Switch Controller Type Mechanical Thermostat  Setpoint Security / Programmable Compressor Safe Guard Control Sensor Control Sensor Remote Alarm Terminals Power Failure Alarm Data Logger / Chart Recorder  Interior Dimensions (H x W x D) Exterior Dimensions (H x W x D) Shelves / Capacity All-Direction Casters All-Direction Casters Adjustable Leveling Feet Net Weight  Remote Algustable Leveling Feet Not Present Not Pre | Compressor / Number              | Hermetic Compressor/1                               |
| Evaporator Type Defrost Method Refrigerant Charge/Flammability Reformability Refrigerant Charge/Flammability Reformability Reformability Controller/Electrical System Configuration And Features Not Present Controller Type Mechanical Thermostat Setpoint Security / Programmable Compressor Safe Guard High Temp Cutout Switch / Overload Protector Control Sensor Remote Alarm Terminals Power Failure Alarm Data Logger / Chart Recorder Interior Dimensions (H x W x D) Exterior Dimensions (H x W x D) Shelves / Capacity All-Direction Casters Net Veight Net Veight Sequence Remote Alarm Terminals Rot Present Not Present Not Present Not Present Not Present Not Present Sexterior Dimensions (H x W x D) Shelves / Capacity All-Direction Casters Sexterior Dimensions Sexterior Dimensions Sexterior Casters Sexterior Dimensions Sexterior Di | Condenser Type/Number            | Finned Tube and Natural Convection Cooled           |
| Defrost Method Refrigerant Charge/Flammability Refoloa/Flammable  Controller/Electrical System Configuration And Features  Power Switch Controller Type Mechanical Thermostat Setpoint Security / Programmable No  Compressor Safe Guard High Temp Cutout Switch / Overload Protector Control Sensor Capillary tube Remote Alarm Terminals Not Present Power Failure Alarm Data Logger / Chart Recorder  Dimensions And Construction  Interior Dimensions (H x W x D) Exterior Dimensions (H x W x D) Shelves / Capacity All-Direction Casters All-Direction Casters Not Was Doubs / 36.2 kg Nat Present Not Present Dimensions (H x W x D) Shelves / Capacity All-Direction Casters Source And Features Refooda/Flammable Refooda/Flammab | Expansion Device                 | Capillary Tube                                      |
| Refrigerant Charge/Flammability  Controller/Electrical System Configuration And Features  Power Switch Controller Type Mechanical Thermostat  Setpoint Security / Programmable Compressor Safe Guard Control Sensor Remote Alarm Terminals Power Failure Alarm Data Logger / Chart Recorder  Interior Dimensions (H x W x D) Exterior Dimensions (H x W x D) Shelves / Capacity All-Direction Casters All-Direction Casters  Power Switch Not Present Not Present Not Present Not Present  Dimensions And Construction Script (3) Adjustable Shelves All-Direction Casters Not Weight  Re600a/Flammable  | Evaporator Type                  |                                                     |
| Power Switch Controller/Electrical System Configuration And Features  Not Present Controller Type Mechanical Thermostat  Setpoint Security / Programmable Compressor Safe Guard Control Sensor Control Sensor Remote Alarm Terminals Power Failure Alarm Data Logger / Chart Recorder  Interior Dimensions (H x W x D) Exterior Dimensions (H x W x D) Insulation  Door Perimeter heater Shelves / Capacity All-Direction Casters All-Direction Casters All-Direction Casters Not Present Not Present Not Present Not Present Not Present Shelves / Capacity (3) Adjustable Shelves All-Direction Casters All-Direction Casters All-Direction Casters Not Present  |                                  |                                                     |
| Power Switch Controller Type Mechanical Thermostat  Setpoint Security / Programmable No Compressor Safe Guard Control Sensor Control Sensor Remote Alarm Terminals Power Failure Alarm Data Logger / Chart Recorder  Interior Dimensions (H x W x D) Exterior Dimensions (H x W x D) Insulation Door Perimeter heater Door Perimeter heater Not Present  Power Tailure Alarm Not Present  Dimensions And Construction  13.5" x 20" x 17.5" (70.5 x 50.8 x 44.5 cm)  Cyclopentane  Door Perimeter heater No Shelves / Capacity All-Direction Casters Net Weight  No Not Present  Dimensions (H x W x D) Adjustable Leveling Feet Not Not Present  Not Present  Dimensions And Construction  (3) Adjustable Leveling Feet Not Weight                                                                                                                                                                                                                                                                                                                                                                                                                                                                                                                                                                                                                                                                                                                                                                                                                                                                                                                                                                                                                                                                                                                                                                                                                                                                                                                                                                                             | Refrigerant Charge/Flammability  | R600a/Flammable                                     |
| Controller Type  Setpoint Security / Programmable  Compressor Safe Guard  Control Sensor  Remote Alarm Terminals  Power Failure Alarm  Data Logger / Chart Recorder  Interior Dimensions (H x W x D)  Exterior Dimensions (H x W x D)  Dimensions (H x W x D)  Exterior Derimeter heater  Door Perimeter heater  Door Perimeter heater  All-Direction Casters  All-Direction Casters  No  No  Shelves / Capacity  No  Mechanical Thermostat  No  Capillary tube  Not Present  Not Present  Not Present  Dimensions And Construction  27.75" x 20" x 17.5" (70.5 x 50.8 x 44.5 cm)  33.5" x 23.63" x 29" (85 x 60 x 73.6 cm)  Cyclopentane  No  Shelves / Capacity  (3) Adjustable Shelves  All-Direction Casters  2 Adjustable Leveling Feet  Not Weight                                                                                                                                                                                                                                                                                                                                                                                                                                                                                                                                                                                                                                                                                                                                                                                                                                                                                                                                                                                                                                                                                                                                                                                                                                                                                                                                                                       |                                  |                                                     |
| Setpoint Security / Programmable Compressor Safe Guard High Temp Cutout Switch / Overload Protector Control Sensor Capillary tube Remote Alarm Terminals Not Present Power Failure Alarm Not Present  Data Logger / Chart Recorder  Dimensions And Construction Interior Dimensions (H x W x D) Exterior Dimensions (H x W x D) Insulation Door Perimeter heater Door Perimeter heater All-Direction Casters All-Direction Casters Ne Setpoint Security / Programmable No High Temp Cutout Switch / Overload Protector Capillary tube Not Present Not Present Not Present No Satelyes / 20" x 17.5" (70.5 x 50.8 x 44.5 cm) Satelyes / 20" x 17.5" (70.5 x 50.8 x 44.5 cm) Satelyes / 20" (85 x 60 x 73.6 cm) No Shelves / Capacity (3) Adjustable Shelves All-Direction Casters 2 Adjustable Leveling Feet Net Weight                                                                                                                                                                                                                                                                                                                                                                                                                                                                                                                                                                                                                                                                                                                                                                                                                                                                                                                                                                                                                                                                                                                                                                                                                                                                                                         | Power Switch                     | Not Present                                         |
| Compressor Safe Guard                                                                                                                                                                                                                                                                                                                                                                                                                                                                                                                                                                                                                                                                                                                                                                                                                                                                                                                                                                                                                                                                                                                                                                                                                                                                                                                                                                                                                                                                                                                                                                                                                                                                                                                                                                                                                                                                                                                                                                                                                                                                                                          | Controller Type                  | Mechanical Thermostat                               |
| Control Sensor         Capillary tube           Remote Alarm Terminals         Not Present           Power Failure Alarm         Not Present           Data Logger / Chart Recorder         Not Present           Dimensions And Construction           Interior Dimensions (H x W x D)         27.75" x 20" x 17.5" (70.5 x 50.8 x 44.5 cm)           Exterior Dimensions (H x W x D)         33.5" x 23.63" x 29" (85 x 60 x 73.6 cm)           Insulation         Cyclopentane           Door Perimeter heater         No           Shelves / Capacity         (3) Adjustable Shelves           All-Direction Casters         2 Adjustable Leveling Feet           Net Weight         80 lbs/ 36.2 kg                                                                                                                                                                                                                                                                                                                                                                                                                                                                                                                                                                                                                                                                                                                                                                                                                                                                                                                                                                                                                                                                                                                                                                                                                                                                                                                                                                                                                       | Setpoint Security / Programmable | • • • • • • • • • • • • • • • • • • • •             |
| Remote Alarm Terminals         Not Present           Power Failure Alarm         Not Present           Data Logger / Chart Recorder         Not Present           Dimensions And Construction           Interior Dimensions (H x W x D)         27.75" x 20" x 17.5" (70.5 x 50.8 x 44.5 cm)           Exterior Dimensions (H x W x D)         33.5" x 23.63" x 29" (85 x 60 x 73.6 cm)           Insulation         Cyclopentane           Door Perimeter heater         No           Shelves / Capacity         (3) Adjustable Shelves           All-Direction Casters         2 Adjustable Leveling Feet           Net Weight         80 lbs/ 36.2 kg                                                                                                                                                                                                                                                                                                                                                                                                                                                                                                                                                                                                                                                                                                                                                                                                                                                                                                                                                                                                                                                                                                                                                                                                                                                                                                                                                                                                                                                                       | Compressor Safe Guard            | High Temp Cutout Switch / Overload Protector        |
| Power Failure Alarm         Not Present           Data Logger / Chart Recorder         Not Present           Dimensions And Construction           Interior Dimensions (H x W x D)         27.75" x 20" x 17.5" (70.5 x 50.8 x 44.5 cm)           Exterior Dimensions (H x W x D)         33.5" x 23.63" x 29" (85 x 60 x 73.6 cm)           Insulation         Cyclopentane           Door Perimeter heater         No           Shelves / Capacity         (3) Adjustable Shelves           All-Direction Casters         2 Adjustable Leveling Feet           Net Weight         80 lbs/ 36.2 kg                                                                                                                                                                                                                                                                                                                                                                                                                                                                                                                                                                                                                                                                                                                                                                                                                                                                                                                                                                                                                                                                                                                                                                                                                                                                                                                                                                                                                                                                                                                            | Control Sensor                   |                                                     |
| Data Logger / Chart Recorder         Not Present           Dimensions And Construction           Interior Dimensions (H x W x D)         27.75" x 20" x 17.5" (70.5 x 50.8 x 44.5 cm)           Exterior Dimensions (H x W x D)         33.5" x 23.63" x 29" (85 x 60 x 73.6 cm)           Insulation         Cyclopentane           Door Perimeter heater         No           Shelves / Capacity         (3) Adjustable Shelves           All-Direction Casters         2 Adjustable Leveling Feet           Net Weight         80 lbs/ 36.2 kg                                                                                                                                                                                                                                                                                                                                                                                                                                                                                                                                                                                                                                                                                                                                                                                                                                                                                                                                                                                                                                                                                                                                                                                                                                                                                                                                                                                                                                                                                                                                                                              |                                  |                                                     |
| Dimensions And Construction           Interior Dimensions (H x W x D)         27.75" x 20" x 17.5" (70.5 x 50.8 x 44.5 cm)           Exterior Dimensions (H x W x D)         33.5" x 23.63" x 29" (85 x 60 x 73.6 cm)           Insulation         Cyclopentane           Door Perimeter heater         No           Shelves / Capacity         (3) Adjustable Shelves           All-Direction Casters         2 Adjustable Leveling Feet           Net Weight         80 lbs/ 36.2 kg                                                                                                                                                                                                                                                                                                                                                                                                                                                                                                                                                                                                                                                                                                                                                                                                                                                                                                                                                                                                                                                                                                                                                                                                                                                                                                                                                                                                                                                                                                                                                                                                                                         | Power Failure Alarm              |                                                     |
| Interior Dimensions (H x W x D)         27.75" x 20" x 17.5" (70.5 x 50.8 x 44.5 cm)           Exterior Dimensions (H x W x D)         33.5" x 23.63" x 29" (85 x 60 x 73.6 cm)           Insulation         Cyclopentane           Door Perimeter heater         No           Shelves / Capacity         (3) Adjustable Shelves           All-Direction Casters         2 Adjustable Leveling Feet           Net Weight         80 lbs/ 36.2 kg                                                                                                                                                                                                                                                                                                                                                                                                                                                                                                                                                                                                                                                                                                                                                                                                                                                                                                                                                                                                                                                                                                                                                                                                                                                                                                                                                                                                                                                                                                                                                                                                                                                                               | Data Logger / Chart Recorder     | Not Present                                         |
| Exterior Dimensions (H x W x D)         33.5" x 23.63" x 29" (85 x 60 x 73.6 cm)           Insulation         Cyclopentane           Door Perimeter heater         No           Shelves / Capacity         (3) Adjustable Shelves           All-Direction Casters         2 Adjustable Leveling Feet           Net Weight         80 lbs/ 36.2 kg                                                                                                                                                                                                                                                                                                                                                                                                                                                                                                                                                                                                                                                                                                                                                                                                                                                                                                                                                                                                                                                                                                                                                                                                                                                                                                                                                                                                                                                                                                                                                                                                                                                                                                                                                                              |                                  | Dimensions And Construction                         |
| Insulation Cyclopentane  Door Perimeter heater No Shelves / Capacity (3) Adjustable Shelves All-Direction Casters 2 Adjustable Leveling Feet Net Weight 80 lbs/ 36.2 kg                                                                                                                                                                                                                                                                                                                                                                                                                                                                                                                                                                                                                                                                                                                                                                                                                                                                                                                                                                                                                                                                                                                                                                                                                                                                                                                                                                                                                                                                                                                                                                                                                                                                                                                                                                                                                                                                                                                                                        | Interior Dimensions (H x W x D)  | 27.75" x 20" x 17.5" (70.5 x 50.8 x 44.5 cm)        |
| Door Perimeter heater  Shelves / Capacity  All-Direction Casters  No  2 Adjustable Shelves  2 Adjustable Leveling Feet  Net Weight  80 lbs/ 36.2 kg                                                                                                                                                                                                                                                                                                                                                                                                                                                                                                                                                                                                                                                                                                                                                                                                                                                                                                                                                                                                                                                                                                                                                                                                                                                                                                                                                                                                                                                                                                                                                                                                                                                                                                                                                                                                                                                                                                                                                                            | Exterior Dimensions (H x W x D)  |                                                     |
| Shelves / Capacity (3) Adjustable Shelves All-Direction Casters 2 Adjustable Leveling Feet Net Weight 80 lbs/ 36.2 kg                                                                                                                                                                                                                                                                                                                                                                                                                                                                                                                                                                                                                                                                                                                                                                                                                                                                                                                                                                                                                                                                                                                                                                                                                                                                                                                                                                                                                                                                                                                                                                                                                                                                                                                                                                                                                                                                                                                                                                                                          |                                  | Cyclopentane                                        |
| All-Direction Casters 2 Adjustable Leveling Feet Net Weight 80 lbs/ 36.2 kg                                                                                                                                                                                                                                                                                                                                                                                                                                                                                                                                                                                                                                                                                                                                                                                                                                                                                                                                                                                                                                                                                                                                                                                                                                                                                                                                                                                                                                                                                                                                                                                                                                                                                                                                                                                                                                                                                                                                                                                                                                                    | Door Perimeter heater            | ***                                                 |
| Net Weight 80 lbs/ 36.2 kg                                                                                                                                                                                                                                                                                                                                                                                                                                                                                                                                                                                                                                                                                                                                                                                                                                                                                                                                                                                                                                                                                                                                                                                                                                                                                                                                                                                                                                                                                                                                                                                                                                                                                                                                                                                                                                                                                                                                                                                                                                                                                                     |                                  |                                                     |
|                                                                                                                                                                                                                                                                                                                                                                                                                                                                                                                                                                                                                                                                                                                                                                                                                                                                                                                                                                                                                                                                                                                                                                                                                                                                                                                                                                                                                                                                                                                                                                                                                                                                                                                                                                                                                                                                                                                                                                                                                                                                                                                                | All-Direction Casters            | 2 Adjustable Leveling Feet                          |
|                                                                                                                                                                                                                                                                                                                                                                                                                                                                                                                                                                                                                                                                                                                                                                                                                                                                                                                                                                                                                                                                                                                                                                                                                                                                                                                                                                                                                                                                                                                                                                                                                                                                                                                                                                                                                                                                                                                                                                                                                                                                                                                                | Net Weight                       | 80 lbs/ 36.2 kg                                     |
|                                                                                                                                                                                                                                                                                                                                                                                                                                                                                                                                                                                                                                                                                                                                                                                                                                                                                                                                                                                                                                                                                                                                                                                                                                                                                                                                                                                                                                                                                                                                                                                                                                                                                                                                                                                                                                                                                                                                                                                                                                                                                                                                |                                  |                                                     |
| Typical Performance Characteristics                                                                                                                                                                                                                                                                                                                                                                                                                                                                                                                                                                                                                                                                                                                                                                                                                                                                                                                                                                                                                                                                                                                                                                                                                                                                                                                                                                                                                                                                                                                                                                                                                                                                                                                                                                                                                                                                                                                                                                                                                                                                                            |                                  | Typical Performance Characteristics                 |