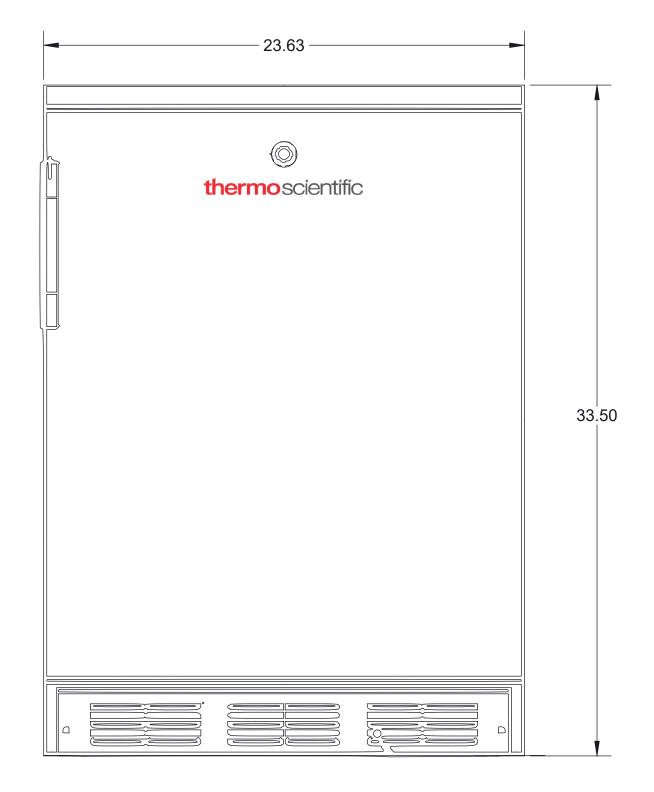

## Thermo Fisher Scientific, Asheville, North Carolina

| Specifications    TSHOSRFSA   Production Model Number   TSHOSRFSA                                                                                                                                                                                                                                                                                                                                                                                                                                                                                                                                                                                                                                                                                                                                                                                                                                                                                                                                                                                                                                                                                                                                                                                                                                                                                                                                                                                                                                                                                                                                                                                                                                                                                                                                                                                                                                                                                                                                                                                                                                                              | 00.0.14110                       | Thermo Fisher Scientific, Asneville, North Carolina |
|--------------------------------------------------------------------------------------------------------------------------------------------------------------------------------------------------------------------------------------------------------------------------------------------------------------------------------------------------------------------------------------------------------------------------------------------------------------------------------------------------------------------------------------------------------------------------------------------------------------------------------------------------------------------------------------------------------------------------------------------------------------------------------------------------------------------------------------------------------------------------------------------------------------------------------------------------------------------------------------------------------------------------------------------------------------------------------------------------------------------------------------------------------------------------------------------------------------------------------------------------------------------------------------------------------------------------------------------------------------------------------------------------------------------------------------------------------------------------------------------------------------------------------------------------------------------------------------------------------------------------------------------------------------------------------------------------------------------------------------------------------------------------------------------------------------------------------------------------------------------------------------------------------------------------------------------------------------------------------------------------------------------------------------------------------------------------------------------------------------------------------|----------------------------------|-----------------------------------------------------|
| Specifications                                                                                                                                                                                                                                                                                                                                                                                                                                                                                                                                                                                                                                                                                                                                                                                                                                                                                                                                                                                                                                                                                                                                                                                                                                                                                                                                                                                                                                                                                                                                                                                                                                                                                                                                                                                                                                                                                                                                                                                                                                                                                                                 |                                  | Catalog Number                                      |
| Application Application                                                                                                                                                                                                                                                                                                                                                                                                                                                                                                                                                                                                                                                                                                                                                                                                                                                                                                                                                                                                                                                                                                                                                                                                                                                                                                                                                                                                                                                                                                                                                                                                                                                                                                                                                                                                                                                                                                                                                                                                                                                                                                        |                                  |                                                     |
| Application Application Storage Volume 5.5 Cutf Flammable Material Storage Refrigerator Storage Volume 5.5 Cutf / 155. Cutf / 155. Titers Temperature Rating 1°C to 12°C Electrical Power 1°C to 12°C Instrument Rated Current Building Supply Rating Power Plug Power Plug Agency Listings CulLus Sound Pressure Level Application Environment Ambient Operating Temperature Ambient Operating Temperature Refrigeration System Compressor / Number Compressor / Number Compressor / Number Condenser Type/Number Exaporator Type Defrost Method Refrigerant Charge/Flammability Refrigerant Charge/Flammability Refrigerant Charge/Flammability Refrigerant Charge/Flammability Refrigerant Charge/Flammabile Compressor Safe Guard Controller Type Remove Alarm Temminals Power Failure Alarm Power Failure Alarm Non Corporation Remove Alarm Temminals Power Failure Alarm Non Corporation Non Corporation Refrigerant Charge/Flammabile Compressor Safe Guard Controller Type Defrost Method Remove Alarm Temminals Power Failure Alarm Non Corporation Non Corporation Dor Persent Data Logger / Chart Recorder Defrost Method Non Corporation Controller Type Remove Alarm Temminals Power Failure Alarm Data Logger / Chart Recorder Defrost Remove Alarm Temminals Power Failure Alarm Data Logger / Chart Recorder Defrost Method Interior Dimensions (H x W x D) Sajas's x 29 (58 x 60 x 73.6 cm) Interior Dimensions (H x W x D) Shelves / Capacity Ali-Direction Casters Not Present Not Present Not Present Non Shelves / Capacity Ali-Direction Casters Sequence Alarm Service Alarm Service Alarm Temperature Sequence Alarm Service Alarm Se | Specifications                   |                                                     |
| Application 5.5 Cuft Flammable Material Storage Refrigerator  Storage Volume 5.5 Cuft / 155.7 Liters  Temperature Rating 1°C to 12°C  Electrical Power 120 V / 60 z  Instrument Rated Current 0.8A  Building Supply Rating 120v± 10%Volt  Power Plug Three prong NEMA 5-15P  Agency Listings Culus  Sound Pressure Level 3.2.2dBA  Indoor/Outdoor Usage Indoor/Outdoor Usage Non-Corrosive, Non-Explosive, Good Air Ventilation  Ambient Operating Temperature 52°C (20°C of 53°C 10°C)  Refrigeration System Vapor Compression System Vapor Compressor/1 Number Compressor/1 Number Expansion Device Capillary rube  Evaporator Type Foamed In Evaporator Defrost Method  Refrigerant Charge/Flammability Refloaring Informable  Refrigerant Charge/Flammability Refloaring Informable  Controller Type Seption Method Non-Corrosive Non-Explosive Configuration And Features  Power Switch Controller/Electrical System Configuration And Features  Power Switch Controller Type Mechanical Thermostat  Setion Security / Programmable Compressor Safe Guard High Temp Cutout Switch / Overload Protector Capillary tube  Setion Security / Programmable Non-Corrosive Not Present Not Present  Data Lagger (7 Aug. 20°C (20°C) Non-Corrosive Not Present Not Present  Data Lagger (7 Aug. 20°C (20°C) Non-Corrosive Not Present  Data Lagger (7 Aug. 20°C (20°C) Non-Corrosive Not Present  Data Logger (7 Aug. 20°C) Non-Corrosive Not Present  Data Logger (7 Aug. 20°C) Non-Corrosive Not Present  Data Logger (7 Aug. 20°C) Non-Corrosive Non-Cor     |                                  |                                                     |
| Storage Volume Temperature Rating Temperature Rating Temperature Rating Telectrical Power Telectrical  |                                  |                                                     |
| Temperature Rating Electrical Power Electrical | Application                      | 5.5 Cuft Flammable Material Storage Refrigerator    |
| Electrical Power  Instrument Rated Current  Building Supply Rating  Power Plug  Agency Listings  Sound Pressure Level Indoor/Outdoor Usage Indoor/Outdoor Usage Application Environment Ambient Operating Temperature  Refrigeration System Compressor / Number Compressor / Number Compressor / Number Expansion Device Expansion Device Evaporator Type Defrost Method Refrigerant Charge/Flammability Refrigerant Controller/Flectrical System Controller/Type Setpoint Security / Programmable Compressor of Safe Guard Controller Type Setpoint Security / Programmable Remote Alarm Terminals Power Failure Alarm Power Failure Alarm Data Logger / Chart Recorder Dimensions (H x W x D) Insulation Door Perimete heater No Selves / Capacity Aglication System 120.4 V 8.5 V | Storage Volume                   | 5.5 Cuft / 155.7 Liters                             |
| Instrument Rated Current Building Supply Rating Power Plug Agency Listings Cullus Sound Pressure Level Indoor/Outdoor Usage Application Environment Ambient Operating Temperature Refrigeration System Compressor / Number Evaporator Type Defrost Method Refrigerant Charge/Flammability Refrigerant Charge/Flammabile Controller Type Setpoint Security / Programmable Compressor as a Guard Control Sensor Remote Alarm Terminals Power Failure Alarm Data Logger / Chart Recorder Defrost Mex X D Insulation Dor Perimeter Power Defrost Mar X D Steven Power Defrost Method Remote Control System Control Sensor Remote Alarm Terminals Defrost Dimensions (H x W x D) Insulation Dor Perimeter heater No Selves / Capacity Algustable Selves All-Direction Casters No Selves / Capacity Selves / Capacity Algustable Selves All-Direction Casters No Selves / Capacity Algustable Selves Selves / Capacity Selves / Capa | Temperature Rating               |                                                     |
| Building Supply Rating Power Plug Three prong NEMA 5-15P Agency Listings Sound Pressure Level Indoor/Outdoor Usage Indoor/Outdoor Usage Application Environment Ambient Operating Temperature Refrigeration System Compressor / Number Compressor / Number Expansion Device Expansion Device Expansion Device Expansion Device Expansion Type Defrost Method Refrigeration Charge/Flammability Refrigeration Charge/Flammabile Controller/Electrical System Configuration Refrigeration Type Defrost Method Refrigeration Type Defrost Method Refrigeration Evaporator Refrigeration Type Defrost Method Refrigeration Evaporator Refrigeration Type Defrost Method Refrigeration Evaporator Refrigeration Evaporator Defrost Method Refrigeration Evaporator Refrigeration Evaporator Defrost Method Refrigeration Evaporator Defrost Method Refrigeration Evaporator Refrigeration Evaporator Defrost Method Refrigeration Evaporator Defrost Method Refrigeration Evaporator Refrige |                                  |                                                     |
| Power Plug Three prong NEMA 5-15P Agency Listings cULus Sound Pressure Level 32.2dBA Indoor/Outdoor Usage Indoor Use Only Application Environment Ambient Operating Temperature 15° C - 32° C (60° F - 90° F)  Refrigeration System Vapor Compression System Compressor / Number Hermetic Compressor/1 Condenser Type/Number Finned Tube and Natural Convection Cooled Expansion Device Capillary Tube Evaporator Type Foamed In Evaporator Defrost Method Refrigeration System Not Present Controller Type Power Switch Not Present Controller Type Setpoint Security / Programmable Compressor Safe Guard High Temp Cutout Switch / Overload Protector Control Sensor Capillary tube Remote Alarm Terminals Not Present Data Logger / Chart Recorder Not Pre |                                  |                                                     |
| Agency Listings Sound Pressure Level Indoor/Outdoor Usage Indoor Use Only Application Environment Ambient Operature Refrigeration System Compressor / Number Condenser Type/Number Evaporator Type Defrost Method Refrigeration Thermostat Refrigeration Thermostat Evaporator Type Defrost Method Refrigeration System Controller Type Fower Switch Controller Type Setpoint Security / Programmable Compressor / Refrigeration System Controller System Condenser Type/Number Evaporator Type Foarmed In Evaporator Defrost Method Refrigerant Charge/Flammability Refola/Flammable Controller Type Mechanical Thermostat Not Present Controller System Controll | Building Supply Rating           | 1-71-1777                                           |
| Sound Pressure Level   32.2dBA   Indoor/Outdoor Usage   Indoor/Outdoor Usage   Application Environment   Non-Corrosive, Non-Explosive, Good Air Ventilation                                                                                                                                                                                                                                                                                                                                                                                                                                                                                                                                                                                                                                                                                                                                                                                                                                                                                                                                                                                                                                                                                                                                                                                                                                                                                                                                                                                                                                                                                                                                                                                                                                                                                                                                                                                                                                                                                                                                                                    | Power Plug                       | Three prong NEMA 5-15P                              |
| Indoor/Outdoor Usage                                                                                                                                                                                                                                                                                                                                                                                                                                                                                                                                                                                                                                                                                                                                                                                                                                                                                                                                                                                                                                                                                                                                                                                                                                                                                                                                                                                                                                                                                                                                                                                                                                                                                                                                                                                                                                                                                                                                                                                                                                                                                                           | Agency Listings                  | cULus                                               |
| Application Environment Ambient Operating Temperature  15° C - 32° C (60° F - 90° F)  Refrigeration Configuration  Refrigeration System Compressor / Number Compressor / Number Condenser Type/Number Expansion Device Evaporator Type Defrost Method Refrigerant Charge/Flammability Ref002a/Flammable  Controller Type Refont System Controller Type Ref002a/Flammable  Controller Type Ref002a/Flammable  Controller Type Ref002a/Flammable Refrigerant Charge/Flammable Refore Capillary Libe Ref002a/Flammable Ref002a/F | Sound Pressure Level             | 32.2dBA                                             |
| Ambient Operating Temperature  Refrigeration System  Refrigeration System  Compressor / Number  Condenser Type/Number  Expansion Device  Evaporator Type  Defrost Method  Refrigerant Charge/Flammability  Refrigerant Charge/Flammability  Controller/Electrical System Configuration And Features  Power Switch  Controller Type  Mechanical Thermostat  Setpoint Security / Programmable  Control Sensor  Remote Alarm Terminals  Power Failure Alarm  Data Logger / Chart Recorder  Dimensions (H x W x D)  Exterior Dimensions (H x W x D)  Exterior Dimensions (H x W x D)  Shelves / Capacity  All-Direction Casters  Refrigeration Configuration  Vapor Compressor Sale Guard  Refrigerant Charge/Flammability  Refrigerant Charge/Flammability  Refrigerant Charge/Flammability  Refrogrammable  Controller/Electrical System Configuration And Features  Not Present  Not Present  Control Sensor  Capillary tube  Remote Alarm Terminals  Not Present  Dimensions And Construction  Interior Dimensions (H x W x D)  Exterior Dimensions (H x W x D)  Remote Alarm Terminals  Not Present  Dimensions And Construction  Interior Dimensions (H x W x D)  Restriction Casters  No  Shelves / Capacity  All-Direction Casters  Net Weight                                                                                                                                                                                                                                                                                                                                                                                                                                                                                                                                                                                                                                                                                                    | Indoor/Outdoor Usage             | Indoor Use Only                                     |
| Refrigeration System Compressor / Number Finned Tube and Natural Convection Cooled Expansion Device Expansion Device Evaporator Type Defrost Method Refrigerant Charge/Flammability Refooa/Flammable  Controller/Electrical System Configuration And Features Power Switch Controller Type Mechanical Thermostat Setpoint Security / Programmable Compressor Safe Guard Control Sensor Remote Alarm Terminals Power Failure Alarm Data Logger / Chart Recorder Dimensions (H x W x D) Exterior Dimensions (H x W x D) Insulation Door Perimeter heater Not Wapor Compressor Set Guard Not Present  | Application Environment          | Non-Corrosive, Non-Explosive, Good Air Ventilation  |
| Refrigeration System Compressor / Number Compressor / Number Condenser Type/Number Expansion Device Expansion Device Evaporator Type Defrost Method Refrigerant Charge/Flammability  Controller/Electrical System Configuration And Features Power Switch Controller Type Compressor Safe Guard Control Sensor Remote Alarm Terminals Power Failure Alarm Data Logger / Chart Recorder Dimensions (H x W x D) Exterior Dimensions (H x W x D) Shelves / Capacity All-Direction Casters Augusta (Sagusta Bold) Spansor (Sagusta Compressor Safe Safe Safe Safe Safe Safe Safe Safe                                                                                                                                                                                                                                                                                                                                                                                                                                                                                                                                                                                                                                                                                                                                                                                                                                                                                                                                                              | Ambient Operating Temperature    | 15° C - 32° C (60° F - 90° F)                       |
| Compressor / Number Condenser Type/Number Expansion Device Expansion Device Evaporator Type Defrost Method Refrigerant Charge/Flammability  Controller/Electrical System Configuration And Features Power Switch Controller Type Setpoint Security / Programmable Compressor Safe Guard Control Sensor Remote Alarm Terminals Power Failure Alarm Data Logger / Chart Recorder Dimensions (H x W x D) Exterior Dimensions (H x W x D) Shelves / Capacity All-Direction Casters All-Direction Casters Picamed In Evaporator Capillary Lube Remote Compressor Safe Guard Not Present Not Pre |                                  | Refrigeration Configuration                         |
| Condenser Type/Number Expansion Device Capillary Tube Evaporator Type Defrost Method Refrigerant Charge/Flammability Refouga/Flammable  Controller/Electrical System Configuration And Features Power Switch Controller Type Mechanical Thermostat Setpoint Security / Programmable Compressor Safe Guard Control Sensor Remote Alarm Terminals Power Failure Alarm Data Logger / Chart Recorder Dimensions (H x W x D) Exterior Dimensions (H x W x D) Shelves / Capacity All-Direction Casters All-Direction Casters Legor Alger Alger Setpoint Security Setpoint Security / Programmable Control Sensor Remote Alarm Terminals Not Present Dimensions (H x W x D) Sexterior Dimensions (H x W x D) Shelves / Capacity All-Direction Casters Source Setpoint Security Setup All-Direction Casters Source Setpoint Setup Capacity Not Present Dimensions (H x W x D) Sexterior Dimensions (H x W x D) Shelves / Capacity All-Direction Casters Source Setpoint Setup Capacity Not Maintain Setup Capacity All-Direction Casters Source Setpoint Setup Capacity Not Maintain Setup Capacity Source Setpoint Setup Capacity Setpoint Setup Capacity Source Setpoint Setup Capacity Source Setpoint Setup Capacity Setup Capacity Source Setpoint Setup Capacity Source Setup Capacity Source Setpoint Setup Capacity Source Setpoint Setup Capacity Source Setup Capacity Source Setpoint Setup Capacity Source Setup Capacity Source Setup Capacity Source Setup Capacity Source Source Setup Controller Capacity Source Source Setup Controller Capacity Source Source Source Setup Controller/Setup Controller Source Source Setup Controller/Setup Controller Source Sou | Refrigeration System             |                                                     |
| Expansion Device Evaporator Type Defrost Method Manual Defrost Refrigerant Charge/Flammability R600a/Flammable  Controller/Electrical System Configuration And Features  Power Switch Controller Type Mechanical Thermostat  Setpoint Security / Programmable Compressor Safe Guard Control Sensor Control Sensor Remote Alarm Terminals Power Failure Alarm Data Logger / Chart Recorder  Interior Dimensions (H x W x D) Exterior Dimensions (H x W x D) Shelves / Capacity All-Direction Casters All-Direction Casters Adjustable Leveling Feet Net Weight  Remote Algustable Leveling Feet Not Present Not Pre | Compressor / Number              | Hermetic Compressor/1                               |
| Evaporator Type Defrost Method Refrigerant Charge/Flammability Reformability Refrigerant Charge/Flammability Reformability Reformability Controller/Electrical System Configuration And Features Not Present Controller Type Mechanical Thermostat Setpoint Security / Programmable Compressor Safe Guard High Temp Cutout Switch / Overload Protector Control Sensor Remote Alarm Terminals Power Failure Alarm Data Logger / Chart Recorder Interior Dimensions (H x W x D) Exterior Dimensions (H x W x D) Shelves / Capacity All-Direction Casters Net Veight Net Veight Sequence Remote Alarm Terminals Rot Present Not Present Not Present Not Present Not Present Not Present Sexterior Dimensions (H x W x D) Shelves / Capacity All-Direction Casters Sexterior Dimensions Sexterior Dimensions Sexterior Casters Sexterior Dimensions Sexterior Di | Condenser Type/Number            | Finned Tube and Natural Convection Cooled           |
| Defrost Method Refrigerant Charge/Flammability Refoloa/Flammable  Controller/Electrical System Configuration And Features  Power Switch Controller Type Mechanical Thermostat Setpoint Security / Programmable No  Compressor Safe Guard High Temp Cutout Switch / Overload Protector Control Sensor Capillary tube Remote Alarm Terminals Not Present Power Failure Alarm Data Logger / Chart Recorder  Dimensions And Construction  Interior Dimensions (H x W x D) Exterior Dimensions (H x W x D) Shelves / Capacity All-Direction Casters All-Direction Casters Not Was Doubs / 36.2 kg Nat Present Not Present Dimensions (H x W x D) Shelves / Capacity All-Direction Casters Source And Features Refooda/Flammable Refooda/Flammab | Expansion Device                 | Capillary Tube                                      |
| Refrigerant Charge/Flammability  Controller/Electrical System Configuration And Features  Power Switch Controller Type Mechanical Thermostat  Setpoint Security / Programmable Compressor Safe Guard Control Sensor Remote Alarm Terminals Power Failure Alarm Data Logger / Chart Recorder  Interior Dimensions (H x W x D) Exterior Dimensions (H x W x D) Shelves / Capacity All-Direction Casters All-Direction Casters  Power Switch Not Present Not Present Not Present Not Present  Dimensions And Construction Script (3) Adjustable Shelves All-Direction Casters Not Weight  Re600a/Flammable  | Evaporator Type                  |                                                     |
| Power Switch Controller/Electrical System Configuration And Features  Not Present Controller Type Mechanical Thermostat  Setpoint Security / Programmable Compressor Safe Guard Control Sensor Control Sensor Remote Alarm Terminals Power Failure Alarm Data Logger / Chart Recorder  Interior Dimensions (H x W x D) Exterior Dimensions (H x W x D) Insulation  Door Perimeter heater Shelves / Capacity All-Direction Casters All-Direction Casters All-Direction Casters Not Present Not Present Not Present Not Present Not Present Shelves / Capacity (3) Adjustable Shelves All-Direction Casters All-Direction Casters All-Direction Casters Not Present  |                                  |                                                     |
| Power Switch Controller Type Mechanical Thermostat  Setpoint Security / Programmable No Compressor Safe Guard Control Sensor Control Sensor Remote Alarm Terminals Power Failure Alarm Data Logger / Chart Recorder  Interior Dimensions (H x W x D) Exterior Dimensions (H x W x D) Insulation Door Perimeter heater Door Perimeter heater Not Present  Power Tailure Alarm Not Present  Dimensions And Construction  13.5" x 20" x 17.5" (70.5 x 50.8 x 44.5 cm)  Cyclopentane  Door Perimeter heater No Shelves / Capacity All-Direction Casters Net Weight  No Not Present  Dimensions (H x W x D) Adjustable Leveling Feet Not Not Present  Not Present  Dimensions And Construction  (3) Adjustable Leveling Feet Not Weight                                                                                                                                                                                                                                                                                                                                                                                                                                                                                                                                                                                                                                                                                                                                                                                                                                                                                                                                                                                                                                                                                                                                                                                                                                                                                                                                                                                             | Refrigerant Charge/Flammability  | R600a/Flammable                                     |
| Controller Type  Setpoint Security / Programmable  Compressor Safe Guard  Control Sensor  Remote Alarm Terminals  Power Failure Alarm  Data Logger / Chart Recorder  Interior Dimensions (H x W x D)  Exterior Dimensions (H x W x D)  Dimensions (H x W x D)  Exterior Derimeter heater  Door Perimeter heater  Door Perimeter heater  All-Direction Casters  All-Direction Casters  No  No  Shelves / Capacity  No  Mechanical Thermostat  No  Capillary tube  Not Present  Not Present  Not Present  Dimensions And Construction  27.75" x 20" x 17.5" (70.5 x 50.8 x 44.5 cm)  33.5" x 23.63" x 29" (85 x 60 x 73.6 cm)  Cyclopentane  No  Shelves / Capacity  (3) Adjustable Shelves  All-Direction Casters  2 Adjustable Leveling Feet  Not Weight                                                                                                                                                                                                                                                                                                                                                                                                                                                                                                                                                                                                                                                                                                                                                                                                                                                                                                                                                                                                                                                                                                                                                                                                                                                                                                                                                                       |                                  |                                                     |
| Setpoint Security / Programmable Compressor Safe Guard High Temp Cutout Switch / Overload Protector Control Sensor Capillary tube Remote Alarm Terminals Not Present Power Failure Alarm Not Present  Data Logger / Chart Recorder  Dimensions And Construction Interior Dimensions (H x W x D) Exterior Dimensions (H x W x D) Insulation Door Perimeter heater Door Perimeter heater All-Direction Casters All-Direction Casters Ne Setpoint Security / Programmable No High Temp Cutout Switch / Overload Protector Capillary tube Not Present Not Present Not Present No Satelyes / 20" x 17.5" (70.5 x 50.8 x 44.5 cm) Satelyes / 20" x 17.5" (70.5 x 50.8 x 44.5 cm) Satelyes / 20" (85 x 60 x 73.6 cm) No Shelves / Capacity (3) Adjustable Shelves All-Direction Casters 2 Adjustable Leveling Feet Net Weight                                                                                                                                                                                                                                                                                                                                                                                                                                                                                                                                                                                                                                                                                                                                                                                                                                                                                                                                                                                                                                                                                                                                                                                                                                                                                                         | Power Switch                     | Not Present                                         |
| Compressor Safe Guard                                                                                                                                                                                                                                                                                                                                                                                                                                                                                                                                                                                                                                                                                                                                                                                                                                                                                                                                                                                                                                                                                                                                                                                                                                                                                                                                                                                                                                                                                                                                                                                                                                                                                                                                                                                                                                                                                                                                                                                                                                                                                                          | Controller Type                  | Mechanical Thermostat                               |
| Control Sensor         Capillary tube           Remote Alarm Terminals         Not Present           Power Failure Alarm         Not Present           Data Logger / Chart Recorder         Not Present           Dimensions And Construction           Interior Dimensions (H x W x D)         27.75" x 20" x 17.5" (70.5 x 50.8 x 44.5 cm)           Exterior Dimensions (H x W x D)         33.5" x 23.63" x 29" (85 x 60 x 73.6 cm)           Insulation         Cyclopentane           Door Perimeter heater         No           Shelves / Capacity         (3) Adjustable Shelves           All-Direction Casters         2 Adjustable Leveling Feet           Net Weight         80 lbs/ 36.2 kg                                                                                                                                                                                                                                                                                                                                                                                                                                                                                                                                                                                                                                                                                                                                                                                                                                                                                                                                                                                                                                                                                                                                                                                                                                                                                                                                                                                                                       | Setpoint Security / Programmable | • • • • • • • • • • • • • • • • • • • •             |
| Remote Alarm Terminals         Not Present           Power Failure Alarm         Not Present           Data Logger / Chart Recorder         Not Present           Dimensions And Construction           Interior Dimensions (H x W x D)         27.75" x 20" x 17.5" (70.5 x 50.8 x 44.5 cm)           Exterior Dimensions (H x W x D)         33.5" x 23.63" x 29" (85 x 60 x 73.6 cm)           Insulation         Cyclopentane           Door Perimeter heater         No           Shelves / Capacity         (3) Adjustable Shelves           All-Direction Casters         2 Adjustable Leveling Feet           Net Weight         80 lbs/ 36.2 kg                                                                                                                                                                                                                                                                                                                                                                                                                                                                                                                                                                                                                                                                                                                                                                                                                                                                                                                                                                                                                                                                                                                                                                                                                                                                                                                                                                                                                                                                       | Compressor Safe Guard            | High Temp Cutout Switch / Overload Protector        |
| Power Failure Alarm         Not Present           Data Logger / Chart Recorder         Not Present           Dimensions And Construction           Interior Dimensions (H x W x D)         27.75" x 20" x 17.5" (70.5 x 50.8 x 44.5 cm)           Exterior Dimensions (H x W x D)         33.5" x 23.63" x 29" (85 x 60 x 73.6 cm)           Insulation         Cyclopentane           Door Perimeter heater         No           Shelves / Capacity         (3) Adjustable Shelves           All-Direction Casters         2 Adjustable Leveling Feet           Net Weight         80 lbs/ 36.2 kg                                                                                                                                                                                                                                                                                                                                                                                                                                                                                                                                                                                                                                                                                                                                                                                                                                                                                                                                                                                                                                                                                                                                                                                                                                                                                                                                                                                                                                                                                                                            | Control Sensor                   |                                                     |
| Data Logger / Chart Recorder         Not Present           Dimensions And Construction           Interior Dimensions (H x W x D)         27.75" x 20" x 17.5" (70.5 x 50.8 x 44.5 cm)           Exterior Dimensions (H x W x D)         33.5" x 23.63" x 29" (85 x 60 x 73.6 cm)           Insulation         Cyclopentane           Door Perimeter heater         No           Shelves / Capacity         (3) Adjustable Shelves           All-Direction Casters         2 Adjustable Leveling Feet           Net Weight         80 lbs/ 36.2 kg                                                                                                                                                                                                                                                                                                                                                                                                                                                                                                                                                                                                                                                                                                                                                                                                                                                                                                                                                                                                                                                                                                                                                                                                                                                                                                                                                                                                                                                                                                                                                                              |                                  |                                                     |
| Dimensions And Construction           Interior Dimensions (H x W x D)         27.75" x 20" x 17.5" (70.5 x 50.8 x 44.5 cm)           Exterior Dimensions (H x W x D)         33.5" x 23.63" x 29" (85 x 60 x 73.6 cm)           Insulation         Cyclopentane           Door Perimeter heater         No           Shelves / Capacity         (3) Adjustable Shelves           All-Direction Casters         2 Adjustable Leveling Feet           Net Weight         80 lbs/ 36.2 kg                                                                                                                                                                                                                                                                                                                                                                                                                                                                                                                                                                                                                                                                                                                                                                                                                                                                                                                                                                                                                                                                                                                                                                                                                                                                                                                                                                                                                                                                                                                                                                                                                                         | Power Failure Alarm              |                                                     |
| Interior Dimensions (H x W x D)         27.75" x 20" x 17.5" (70.5 x 50.8 x 44.5 cm)           Exterior Dimensions (H x W x D)         33.5" x 23.63" x 29" (85 x 60 x 73.6 cm)           Insulation         Cyclopentane           Door Perimeter heater         No           Shelves / Capacity         (3) Adjustable Shelves           All-Direction Casters         2 Adjustable Leveling Feet           Net Weight         80 lbs/ 36.2 kg                                                                                                                                                                                                                                                                                                                                                                                                                                                                                                                                                                                                                                                                                                                                                                                                                                                                                                                                                                                                                                                                                                                                                                                                                                                                                                                                                                                                                                                                                                                                                                                                                                                                               | Data Logger / Chart Recorder     | Not Present                                         |
| Exterior Dimensions (H x W x D)         33.5" x 23.63" x 29" (85 x 60 x 73.6 cm)           Insulation         Cyclopentane           Door Perimeter heater         No           Shelves / Capacity         (3) Adjustable Shelves           All-Direction Casters         2 Adjustable Leveling Feet           Net Weight         80 lbs/ 36.2 kg                                                                                                                                                                                                                                                                                                                                                                                                                                                                                                                                                                                                                                                                                                                                                                                                                                                                                                                                                                                                                                                                                                                                                                                                                                                                                                                                                                                                                                                                                                                                                                                                                                                                                                                                                                              |                                  | Dimensions And Construction                         |
| Insulation Cyclopentane  Door Perimeter heater No Shelves / Capacity (3) Adjustable Shelves All-Direction Casters 2 Adjustable Leveling Feet Net Weight 80 lbs/ 36.2 kg                                                                                                                                                                                                                                                                                                                                                                                                                                                                                                                                                                                                                                                                                                                                                                                                                                                                                                                                                                                                                                                                                                                                                                                                                                                                                                                                                                                                                                                                                                                                                                                                                                                                                                                                                                                                                                                                                                                                                        | Interior Dimensions (H x W x D)  | 27.75" x 20" x 17.5" (70.5 x 50.8 x 44.5 cm)        |
| Door Perimeter heater  Shelves / Capacity  All-Direction Casters  No  2 Adjustable Shelves  2 Adjustable Leveling Feet  Net Weight  80 lbs/ 36.2 kg                                                                                                                                                                                                                                                                                                                                                                                                                                                                                                                                                                                                                                                                                                                                                                                                                                                                                                                                                                                                                                                                                                                                                                                                                                                                                                                                                                                                                                                                                                                                                                                                                                                                                                                                                                                                                                                                                                                                                                            | Exterior Dimensions (H x W x D)  |                                                     |
| Shelves / Capacity (3) Adjustable Shelves All-Direction Casters 2 Adjustable Leveling Feet Net Weight 80 lbs/ 36.2 kg                                                                                                                                                                                                                                                                                                                                                                                                                                                                                                                                                                                                                                                                                                                                                                                                                                                                                                                                                                                                                                                                                                                                                                                                                                                                                                                                                                                                                                                                                                                                                                                                                                                                                                                                                                                                                                                                                                                                                                                                          |                                  | Cyclopentane                                        |
| All-Direction Casters 2 Adjustable Leveling Feet Net Weight 80 lbs/ 36.2 kg                                                                                                                                                                                                                                                                                                                                                                                                                                                                                                                                                                                                                                                                                                                                                                                                                                                                                                                                                                                                                                                                                                                                                                                                                                                                                                                                                                                                                                                                                                                                                                                                                                                                                                                                                                                                                                                                                                                                                                                                                                                    | Door Perimeter heater            | ***                                                 |
| Net Weight 80 lbs/ 36.2 kg                                                                                                                                                                                                                                                                                                                                                                                                                                                                                                                                                                                                                                                                                                                                                                                                                                                                                                                                                                                                                                                                                                                                                                                                                                                                                                                                                                                                                                                                                                                                                                                                                                                                                                                                                                                                                                                                                                                                                                                                                                                                                                     |                                  |                                                     |
|                                                                                                                                                                                                                                                                                                                                                                                                                                                                                                                                                                                                                                                                                                                                                                                                                                                                                                                                                                                                                                                                                                                                                                                                                                                                                                                                                                                                                                                                                                                                                                                                                                                                                                                                                                                                                                                                                                                                                                                                                                                                                                                                | All-Direction Casters            | 2 Adjustable Leveling Feet                          |
|                                                                                                                                                                                                                                                                                                                                                                                                                                                                                                                                                                                                                                                                                                                                                                                                                                                                                                                                                                                                                                                                                                                                                                                                                                                                                                                                                                                                                                                                                                                                                                                                                                                                                                                                                                                                                                                                                                                                                                                                                                                                                                                                | Net Weight                       | 80 lbs/ 36.2 kg                                     |
|                                                                                                                                                                                                                                                                                                                                                                                                                                                                                                                                                                                                                                                                                                                                                                                                                                                                                                                                                                                                                                                                                                                                                                                                                                                                                                                                                                                                                                                                                                                                                                                                                                                                                                                                                                                                                                                                                                                                                                                                                                                                                                                                |                                  |                                                     |
| Typical Performance Characteristics                                                                                                                                                                                                                                                                                                                                                                                                                                                                                                                                                                                                                                                                                                                                                                                                                                                                                                                                                                                                                                                                                                                                                                                                                                                                                                                                                                                                                                                                                                                                                                                                                                                                                                                                                                                                                                                                                                                                                                                                                                                                                            |                                  | Typical Performance Characteristics                 |