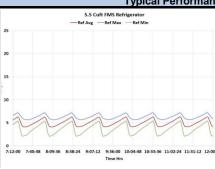

| , , | Cital acteristics                                          |             |
|-----|------------------------------------------------------------|-------------|
|     | Test unit MSO number                                       | 20029-B-6-1 |
|     | Cabinet Load                                               | Unloaded    |
|     | Average Cabinet Temp at 20C ambient at default setting (C) | 4.95        |
|     | Peak Variation (C)                                         | 5.24        |
|     | Uniformity (C)                                             | 2.52        |
|     | Stability (C)                                              | 2.45        |
|     | 1-min Door Opening Recovery time (min)                     | 5           |
|     | Duty Cycle (%)                                             | 16%         |
|     | Cycle (On/Off)rate at default setting (min)                | 7/42        |
|     | Energy Consumption (kW-hr/day)                             | 0.26        |
|     | Pull Down Time 20c to 5C (Min)                             | 95          |
| 0   | Warm Up time 5C to 15C (min)                               | 160         |
|     |                                                            |             |