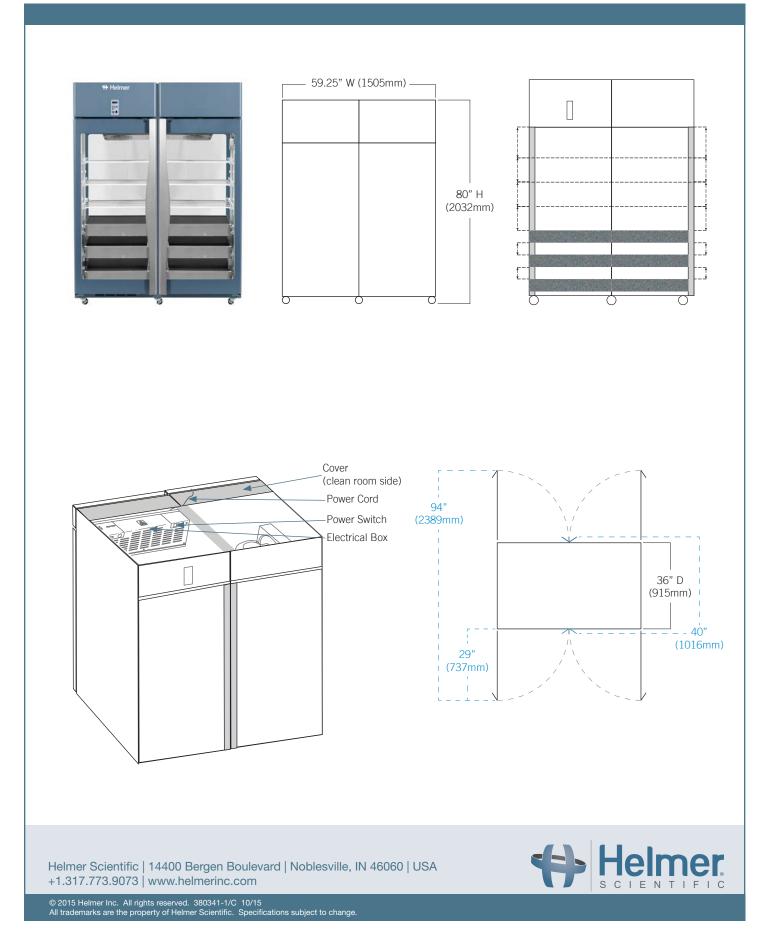

| Controller                                              |                                                                                                                                                                                                                                         |
|---------------------------------------------------------|-----------------------------------------------------------------------------------------------------------------------------------------------------------------------------------------------------------------------------------------|
| Interface                                               | LED digital display, °C or °F                                                                                                                                                                                                           |
| Power Switch                                            | On/Off - All<br>Circuit breaker - 230V only                                                                                                                                                                                             |
| Controller Type                                         | Microprocessor-based controller with alarm/ monitor                                                                                                                                                                                     |
| Security                                                | Lockable door                                                                                                                                                                                                                           |
| Control Sensor                                          | RTD                                                                                                                                                                                                                                     |
| High / Low Alarms                                       | Fully adjustable                                                                                                                                                                                                                        |
| Door Ajar Alarm                                         | Yes                                                                                                                                                                                                                                     |
| Power Failure Alarm                                     | Yes                                                                                                                                                                                                                                     |
| Min/Max Display and Reset                               | Yes                                                                                                                                                                                                                                     |
| Battery Back-up                                         | 9-volt non-rechargeable                                                                                                                                                                                                                 |
| Dimensions and Construction                             |                                                                                                                                                                                                                                         |
| Interior (w x h x d)                                    | 55 x 58.25 x 32 in<br>1397 x 1480 x 813 mm                                                                                                                                                                                              |
| Exterior (w x h x d)                                    | 59.25 x 80 x 36 in<br>1505 x 2032 x 915 mm                                                                                                                                                                                              |
| Overall Exterior (w x h x d)<br>(Includes door handles) | 59.25 x 80 x 40 in<br>1505 x 2032 x 1016 mm                                                                                                                                                                                             |
| Insulation                                              | Minimum of 2" (51mm) non-CFC foamed urethene insulation                                                                                                                                                                                 |
| Exterior / Interior Finish                              | Bacteria-Resistant Powder Coating                                                                                                                                                                                                       |
| Access Ports                                            | Top for external monitoring probe(s)                                                                                                                                                                                                    |
| Interior Storage /<br>Capacity                          | 6 epoxy coated shelves 22 x 29 in (559 x 737 mm)<br>6 stainless steel drawers 22 x 27 in (559 x 686 mm)<br>100 (46) max capacity / shelf or basket                                                                                      |
| Lighting                                                | Adjustable LED<br>Auto-on, on/off switch                                                                                                                                                                                                |
| Casters                                                 | Standard / swivel locking                                                                                                                                                                                                               |
| Net Weight                                              | 786 lbs (357 kg)                                                                                                                                                                                                                        |
| Shipping Weight                                         | 922 lbs (419 kg)                                                                                                                                                                                                                        |
| Clearance Requirements                                  | Minimum of 8" (203mm) above the control side<br>of the refrigerator. Clearance above the clean<br>room side may be 0". Top enclosure cannot be<br>placed more than 11" (280mm) from the front<br>(clean room side) of the refrigerator. |
| Options / Accessories                                   | Chart Recorder, Skirt, Finish Trim Kit, Remote<br>Alarms, Floor Bracket Kit, Stainless Steel Interior,<br>Extended Warranty                                                                                                             |