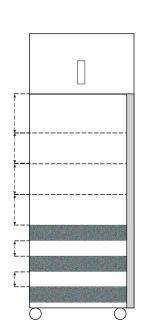

| October                                                 |                                                                                                                                                                                                                             |  |
|---------------------------------------------------------|-----------------------------------------------------------------------------------------------------------------------------------------------------------------------------------------------------------------------------|--|
| Controller                                              | 150 1111 11 10 10                                                                                                                                                                                                           |  |
| Interface                                               | LED digital display, °C or °F                                                                                                                                                                                               |  |
| Power Switch                                            | On/Off - All<br>Circuit breaker - 230V only                                                                                                                                                                                 |  |
| Controller Type                                         | Microprocessor-based controller with alarm/ monitor                                                                                                                                                                         |  |
| Security                                                | Lockable door                                                                                                                                                                                                               |  |
| Control Sensor                                          | RTD                                                                                                                                                                                                                         |  |
| High / Low Alarms                                       | Fully adjustable                                                                                                                                                                                                            |  |
| Door Ajar Alarm                                         | Yes                                                                                                                                                                                                                         |  |
| Power Failure Alarm                                     | Yes                                                                                                                                                                                                                         |  |
| Min/Max Display and Reset                               | Yes                                                                                                                                                                                                                         |  |
| Battery Back-up                                         | 9-volt non-rechargeable                                                                                                                                                                                                     |  |
| Dimensions and Construction                             |                                                                                                                                                                                                                             |  |
| Interior (w x h x d)                                    | 24.75 x 58.25 x 32 in<br>629 x 1480 x 813 mm                                                                                                                                                                                |  |
| Exterior (w x h x d)                                    | 29.5 x 80 x 36 in<br>750 x 2032 x 915 mm                                                                                                                                                                                    |  |
| Overall Exterior (w x h x d)<br>(Includes door handles) | 29.5 x 80 x 40 in<br>750 x 2032 x 1016 mm                                                                                                                                                                                   |  |
| Insulation                                              | Minimum of 2" (51mm) non-CFC foamed urethene insulation                                                                                                                                                                     |  |
| Exterior / Interior Finish                              | Bacteria-Resistant Powder Coating                                                                                                                                                                                           |  |
| Access Ports                                            | Top for external monitoring probe(s)                                                                                                                                                                                        |  |
| Interior Storage /<br>Capacity                          | 3 epoxy coated shelves 22 x 29 in (559 x 737 mm)<br>3 stainless steel drawers 22 x 27 in (559 x 686 mm)<br>100 (46) max capacity / shelf or basket                                                                          |  |
| Lighting                                                | Adjustable LED<br>Auto-on, on/off switch                                                                                                                                                                                    |  |
| Casters                                                 | Standard / swivel locking                                                                                                                                                                                                   |  |
| Net Weight                                              | 523 lbs (238 kg)                                                                                                                                                                                                            |  |
| Shipping Weight                                         | 629 lbs (286 kg)                                                                                                                                                                                                            |  |
| Clearance Requirements                                  | Minimum of 8" (203mm) above the control side of the refrigerator. Clearance above the clean room side may be 0". Top enclosure cannot be placed more than 11" (280mm) from the front (clean room side) of the refrigerator. |  |
| Options / Accessories                                   | Chart Recorder, Skirt, Finish Trim Kit, Remote<br>Alarms, Floor Bracket Kit, Stainless Steel Interior,<br>Remote Lock Adapter Kit, Extended Warranty                                                                        |  |