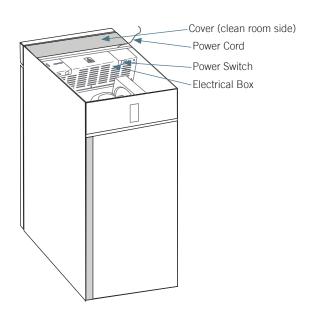

| October                                                 |                                                                                                                                                                                                                             |  |
|---------------------------------------------------------|-----------------------------------------------------------------------------------------------------------------------------------------------------------------------------------------------------------------------------|--|
| Controller                                              | 150 1111 11 10 10                                                                                                                                                                                                           |  |
| Interface                                               | LED digital display, °C or °F                                                                                                                                                                                               |  |
| Power Switch                                            | On/Off - All<br>Circuit breaker - 230V only                                                                                                                                                                                 |  |
| Controller Type                                         | Microprocessor-based controller with alarm/ monitor                                                                                                                                                                         |  |
| Security                                                | Lockable door                                                                                                                                                                                                               |  |
| Control Sensor                                          | RTD                                                                                                                                                                                                                         |  |
| High / Low Alarms                                       | Fully adjustable                                                                                                                                                                                                            |  |
| Door Ajar Alarm                                         | Yes                                                                                                                                                                                                                         |  |
| Power Failure Alarm                                     | Yes                                                                                                                                                                                                                         |  |
| Min/Max Display and Reset                               | Yes                                                                                                                                                                                                                         |  |
| Battery Back-up                                         | 9-volt non-rechargeable                                                                                                                                                                                                     |  |
| Dimensions and Construction                             |                                                                                                                                                                                                                             |  |
| Interior (w x h x d)                                    | 24.75 x 58.25 x 32 in<br>629 x 1480 x 813 mm                                                                                                                                                                                |  |
| Exterior (w x h x d)                                    | 29.5 x 80 x 36 in<br>750 x 2032 x 915 mm                                                                                                                                                                                    |  |
| Overall Exterior (w x h x d)<br>(Includes door handles) | 29.5 x 80 x 40 in<br>750 x 2032 x 1016 mm                                                                                                                                                                                   |  |
| Insulation                                              | Minimum of 2" (51mm) non-CFC foamed urethene insulation                                                                                                                                                                     |  |
| Exterior / Interior Finish                              | Bacteria-Resistant Powder Coating                                                                                                                                                                                           |  |
| Access Ports                                            | Top for external monitoring probe(s)                                                                                                                                                                                        |  |
| Interior Storage /<br>Capacity                          | 3 epoxy coated shelves 22 x 29 in (559 x 737 mm)<br>3 stainless steel drawers 22 x 27 in (559 x 686 mm)<br>100 (46) max capacity / shelf or basket                                                                          |  |
| Lighting                                                | Adjustable LED<br>Auto-on, on/off switch                                                                                                                                                                                    |  |
| Casters                                                 | Standard / swivel locking                                                                                                                                                                                                   |  |
| Net Weight                                              | 523 lbs (238 kg)                                                                                                                                                                                                            |  |
| Shipping Weight                                         | 629 lbs (286 kg)                                                                                                                                                                                                            |  |
| Clearance Requirements                                  | Minimum of 8" (203mm) above the control side of the refrigerator. Clearance above the clean room side may be 0". Top enclosure cannot be placed more than 11" (280mm) from the front (clean room side) of the refrigerator. |  |
| Options / Accessories                                   | Chart Recorder, Skirt, Finish Trim Kit, Remote<br>Alarms, Floor Bracket Kit, Stainless Steel Interior,<br>Remote Lock Adapter Kit, Extended Warranty                                                                        |  |