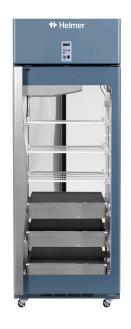

| October                                                 |                                                                                                                                                                                                                             |  |
|---------------------------------------------------------|-----------------------------------------------------------------------------------------------------------------------------------------------------------------------------------------------------------------------------|--|
| Controller                                              | 150 1111 11 10 10                                                                                                                                                                                                           |  |
| Interface                                               | LED digital display, °C or °F                                                                                                                                                                                               |  |
| Power Switch                                            | On/Off - All<br>Circuit breaker - 230V only                                                                                                                                                                                 |  |
| Controller Type                                         | Microprocessor-based controller with alarm/ monitor                                                                                                                                                                         |  |
| Security                                                | Lockable door                                                                                                                                                                                                               |  |
| Control Sensor                                          | RTD                                                                                                                                                                                                                         |  |
| High / Low Alarms                                       | Fully adjustable                                                                                                                                                                                                            |  |
| Door Ajar Alarm                                         | Yes                                                                                                                                                                                                                         |  |
| Power Failure Alarm                                     | Yes                                                                                                                                                                                                                         |  |
| Min/Max Display and Reset                               | Yes                                                                                                                                                                                                                         |  |
| Battery Back-up                                         | 9-volt non-rechargeable                                                                                                                                                                                                     |  |
| Dimensions and Construction                             |                                                                                                                                                                                                                             |  |
| Interior (w x h x d)                                    | 24.75 x 58.25 x 32 in<br>629 x 1480 x 813 mm                                                                                                                                                                                |  |
| Exterior (w x h x d)                                    | 29.5 x 80 x 36 in<br>750 x 2032 x 915 mm                                                                                                                                                                                    |  |
| Overall Exterior (w x h x d)<br>(Includes door handles) | 29.5 x 80 x 40 in<br>750 x 2032 x 1016 mm                                                                                                                                                                                   |  |
| Insulation                                              | Minimum of 2" (51mm) non-CFC foamed urethene insulation                                                                                                                                                                     |  |
| Exterior / Interior Finish                              | Bacteria-Resistant Powder Coating                                                                                                                                                                                           |  |
| Access Ports                                            | Top for external monitoring probe(s)                                                                                                                                                                                        |  |
| Interior Storage /<br>Capacity                          | 3 epoxy coated shelves 22 x 29 in (559 x 737 mm)<br>3 stainless steel drawers 22 x 27 in (559 x 686 mm)<br>100 (46) max capacity / shelf or basket                                                                          |  |
| Lighting                                                | Adjustable LED<br>Auto-on, on/off switch                                                                                                                                                                                    |  |
| Casters                                                 | Standard / swivel locking                                                                                                                                                                                                   |  |
| Net Weight                                              | 523 lbs (238 kg)                                                                                                                                                                                                            |  |
| Shipping Weight                                         | 629 lbs (286 kg)                                                                                                                                                                                                            |  |
| Clearance Requirements                                  | Minimum of 8" (203mm) above the control side of the refrigerator. Clearance above the clean room side may be 0". Top enclosure cannot be placed more than 11" (280mm) from the front (clean room side) of the refrigerator. |  |
| Options / Accessories                                   | Chart Recorder, Skirt, Finish Trim Kit, Remote<br>Alarms, Floor Bracket Kit, Stainless Steel Interior,<br>Remote Lock Adapter Kit, Extended Warranty                                                                        |  |