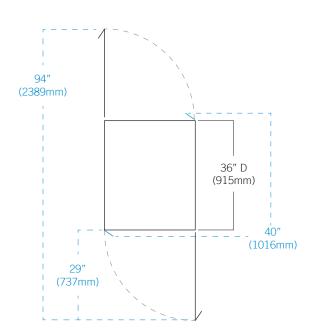

| October                                                 |                                                                                                                                                                                                                             |  |
|---------------------------------------------------------|-----------------------------------------------------------------------------------------------------------------------------------------------------------------------------------------------------------------------------|--|
| Controller                                              | 150 1111 11 10 10                                                                                                                                                                                                           |  |
| Interface                                               | LED digital display, °C or °F                                                                                                                                                                                               |  |
| Power Switch                                            | On/Off - All<br>Circuit breaker - 230V only                                                                                                                                                                                 |  |
| Controller Type                                         | Microprocessor-based controller with alarm/ monitor                                                                                                                                                                         |  |
| Security                                                | Lockable door                                                                                                                                                                                                               |  |
| Control Sensor                                          | RTD                                                                                                                                                                                                                         |  |
| High / Low Alarms                                       | Fully adjustable                                                                                                                                                                                                            |  |
| Door Ajar Alarm                                         | Yes                                                                                                                                                                                                                         |  |
| Power Failure Alarm                                     | Yes                                                                                                                                                                                                                         |  |
| Min/Max Display and Reset                               | Yes                                                                                                                                                                                                                         |  |
| Battery Back-up                                         | 9-volt non-rechargeable                                                                                                                                                                                                     |  |
| Dimensions and Construction                             |                                                                                                                                                                                                                             |  |
| Interior (w x h x d)                                    | 24.75 x 58.25 x 32 in<br>629 x 1480 x 813 mm                                                                                                                                                                                |  |
| Exterior (w x h x d)                                    | 29.5 x 80 x 36 in<br>750 x 2032 x 915 mm                                                                                                                                                                                    |  |
| Overall Exterior (w x h x d)<br>(Includes door handles) | 29.5 x 80 x 40 in<br>750 x 2032 x 1016 mm                                                                                                                                                                                   |  |
| Insulation                                              | Minimum of 2" (51mm) non-CFC foamed urethene insulation                                                                                                                                                                     |  |
| Exterior / Interior Finish                              | Bacteria-Resistant Powder Coating                                                                                                                                                                                           |  |
| Access Ports                                            | Top for external monitoring probe(s)                                                                                                                                                                                        |  |
| Interior Storage /<br>Capacity                          | 3 epoxy coated shelves 22 x 29 in (559 x 737 mm)<br>3 stainless steel drawers 22 x 27 in (559 x 686 mm)<br>100 (46) max capacity / shelf or basket                                                                          |  |
| Lighting                                                | Adjustable LED<br>Auto-on, on/off switch                                                                                                                                                                                    |  |
| Casters                                                 | Standard / swivel locking                                                                                                                                                                                                   |  |
| Net Weight                                              | 523 lbs (238 kg)                                                                                                                                                                                                            |  |
| Shipping Weight                                         | 629 lbs (286 kg)                                                                                                                                                                                                            |  |
| Clearance Requirements                                  | Minimum of 8" (203mm) above the control side of the refrigerator. Clearance above the clean room side may be 0". Top enclosure cannot be placed more than 11" (280mm) from the front (clean room side) of the refrigerator. |  |
| Options / Accessories                                   | Chart Recorder, Skirt, Finish Trim Kit, Remote<br>Alarms, Floor Bracket Kit, Stainless Steel Interior,<br>Remote Lock Adapter Kit, Extended Warranty                                                                        |  |