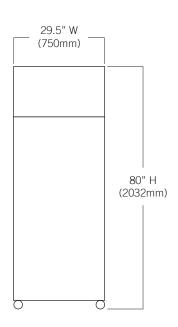

| October                                                 |                                                                                                                                                                                                                             |  |
|---------------------------------------------------------|-----------------------------------------------------------------------------------------------------------------------------------------------------------------------------------------------------------------------------|--|
| Controller                                              | 150 1111 11 10 10                                                                                                                                                                                                           |  |
| Interface                                               | LED digital display, °C or °F                                                                                                                                                                                               |  |
| Power Switch                                            | On/Off - All<br>Circuit breaker - 230V only                                                                                                                                                                                 |  |
| Controller Type                                         | Microprocessor-based controller with alarm/ monitor                                                                                                                                                                         |  |
| Security                                                | Lockable door                                                                                                                                                                                                               |  |
| Control Sensor                                          | RTD                                                                                                                                                                                                                         |  |
| High / Low Alarms                                       | Fully adjustable                                                                                                                                                                                                            |  |
| Door Ajar Alarm                                         | Yes                                                                                                                                                                                                                         |  |
| Power Failure Alarm                                     | Yes                                                                                                                                                                                                                         |  |
| Min/Max Display and Reset                               | Yes                                                                                                                                                                                                                         |  |
| Battery Back-up                                         | 9-volt non-rechargeable                                                                                                                                                                                                     |  |
| Dimensions and Construction                             |                                                                                                                                                                                                                             |  |
| Interior (w x h x d)                                    | 24.75 x 58.25 x 32 in<br>629 x 1480 x 813 mm                                                                                                                                                                                |  |
| Exterior (w x h x d)                                    | 29.5 x 80 x 36 in<br>750 x 2032 x 915 mm                                                                                                                                                                                    |  |
| Overall Exterior (w x h x d)<br>(Includes door handles) | 29.5 x 80 x 40 in<br>750 x 2032 x 1016 mm                                                                                                                                                                                   |  |
| Insulation                                              | Minimum of 2" (51mm) non-CFC foamed urethene insulation                                                                                                                                                                     |  |
| Exterior / Interior Finish                              | Bacteria-Resistant Powder Coating                                                                                                                                                                                           |  |
| Access Ports                                            | Top for external monitoring probe(s)                                                                                                                                                                                        |  |
| Interior Storage /<br>Capacity                          | 3 epoxy coated shelves 22 x 29 in (559 x 737 mm)<br>3 stainless steel drawers 22 x 27 in (559 x 686 mm)<br>100 (46) max capacity / shelf or basket                                                                          |  |
| Lighting                                                | Adjustable LED<br>Auto-on, on/off switch                                                                                                                                                                                    |  |
| Casters                                                 | Standard / swivel locking                                                                                                                                                                                                   |  |
| Net Weight                                              | 523 lbs (238 kg)                                                                                                                                                                                                            |  |
| Shipping Weight                                         | 629 lbs (286 kg)                                                                                                                                                                                                            |  |
| Clearance Requirements                                  | Minimum of 8" (203mm) above the control side of the refrigerator. Clearance above the clean room side may be 0". Top enclosure cannot be placed more than 11" (280mm) from the front (clean room side) of the refrigerator. |  |
| Options / Accessories                                   | Chart Recorder, Skirt, Finish Trim Kit, Remote<br>Alarms, Floor Bracket Kit, Stainless Steel Interior,<br>Remote Lock Adapter Kit, Extended Warranty                                                                        |  |