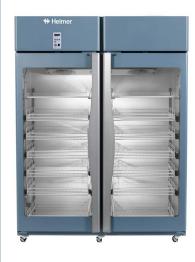

## Horizon Series™ HPR256 Upright Pharmacy Refrigerator

| Controller                                                                                   |                                                                                                                                                     |
|----------------------------------------------------------------------------------------------|-----------------------------------------------------------------------------------------------------------------------------------------------------|
| Interface                                                                                    | LED digital display, °C or °F                                                                                                                       |
| Power Switch                                                                                 | On/Off - All<br>Circuit breaker - 230V only                                                                                                         |
| Controller Type                                                                              | Microprocessor-based controller with alarm/ monitor                                                                                                 |
| Security                                                                                     | Lockable door                                                                                                                                       |
| Control Sensor                                                                               | RTD                                                                                                                                                 |
| High / Low Alarms                                                                            | Fully adjustable                                                                                                                                    |
| Door Ajar Alarm                                                                              | Yes                                                                                                                                                 |
| Power Failure Alarm                                                                          | Yes                                                                                                                                                 |
| Min/Max Display and Reset                                                                    | Yes                                                                                                                                                 |
| Battery Back-up                                                                              | 9-volt non-rechargeable                                                                                                                             |
| Dimensions and Construction                                                                  |                                                                                                                                                     |
| Interior (w x h x d)                                                                         | 55 x 58.25 x 30.25 in<br>1397 x 1480 x 769 mm                                                                                                       |
| Exterior (w x h x d)                                                                         | 59.25 x 78.75 x 35.5 in<br>1505 x 2001 x 902 mm                                                                                                     |
| Overall Exterior (w x h x d) (Includes door handles, electrical panel, and evaporation tray) | 59.25 x 78.75 x 38.5 in<br>1505 x 2001 x 978 mm                                                                                                     |
| Insulation                                                                                   | Minimum of 2" (51mm) non-CFC foamed urethene insulation                                                                                             |
| Exterior / Interior Finish                                                                   | Bacteria-resistant powder coating                                                                                                                   |
| Doors                                                                                        | 2, Dual-pane glass                                                                                                                                  |
| Access Ports                                                                                 | Sidewall with interior and exterior plugs Top for external monitoring probe(s)                                                                      |
| Interior Storage /<br>Capacity                                                               | 2 epoxy coated shelves 22 x 29 in (559 x 737 mm)<br>12 epoxy coated baskets 21 x 27.25 in (534 x 693 mm)<br>100 (46) max capacity / shelf or basket |
| Lighting                                                                                     | Adjustable LED on/off switch                                                                                                                        |
| Casters                                                                                      | Standard / swivel locking                                                                                                                           |
| Net Weight                                                                                   | 866 lb (393 kg)                                                                                                                                     |
| Shipping Weight                                                                              | 996 lb (452 kg)                                                                                                                                     |
| Clearance Requirements                                                                       | Minimum of 8" (203mm) above and 3" (76mm) behind unit.                                                                                              |
| Options / Accessories                                                                        | Chart Recorder, Floor & Wall Bracket Kit, Remote Alarms, Leveling Feet, Stainless Steel Interior, Extended Warranty                                 |