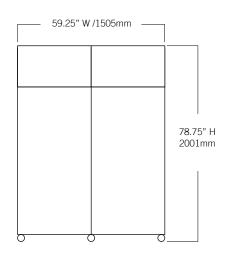

| Controller                                                                                   |                                                                                                                                                     |
|----------------------------------------------------------------------------------------------|-----------------------------------------------------------------------------------------------------------------------------------------------------|
| Interface                                                                                    | LED digital display, °C or °F                                                                                                                       |
| Power Switch                                                                                 | On/Off - All<br>Circuit breaker - 230V only                                                                                                         |
| Controller Type                                                                              | Microprocessor-based controller with alarm/ monitor                                                                                                 |
| Security                                                                                     | Lockable door                                                                                                                                       |
| Control Sensor                                                                               | RTD                                                                                                                                                 |
| High / Low Alarms                                                                            | Fully adjustable                                                                                                                                    |
| Door Ajar Alarm                                                                              | Yes                                                                                                                                                 |
| Power Failure Alarm                                                                          | Yes                                                                                                                                                 |
| Min/Max Display and Reset                                                                    | Yes                                                                                                                                                 |
| Battery Back-up                                                                              | 9-volt non-rechargeable                                                                                                                             |
| Dimensions and Construction                                                                  |                                                                                                                                                     |
| Interior (w x h x d)                                                                         | 55 x 58.25 x 30.25 in<br>1397 x 1480 x 769 mm                                                                                                       |
| Exterior (w x h x d)                                                                         | 59.25 x 78.75 x 35.5 in<br>1505 x 2001 x 902 mm                                                                                                     |
| Overall Exterior (w x h x d) (Includes door handles, electrical panel, and evaporation tray) | 59.25 x 78.75 x 38.5 in<br>1505 x 2001 x 978 mm                                                                                                     |
| Insulation                                                                                   | Minimum of 2" (51mm) non-CFC foamed urethene insulation                                                                                             |
| Exterior / Interior Finish                                                                   | Bacteria-resistant powder coating                                                                                                                   |
| Doors                                                                                        | 2, Dual-pane glass                                                                                                                                  |
| Access Ports                                                                                 | Sidewall with interior and exterior plugs Top for external monitoring probe(s)                                                                      |
| Interior Storage /<br>Capacity                                                               | 2 epoxy coated shelves 22 x 29 in (559 x 737 mm)<br>12 epoxy coated baskets 21 x 27.25 in (534 x 693 mm)<br>100 (46) max capacity / shelf or basket |
| Lighting                                                                                     | Adjustable LED on/off switch                                                                                                                        |
| Casters                                                                                      | Standard / swivel locking                                                                                                                           |
| Net Weight                                                                                   | 866 lb (393 kg)                                                                                                                                     |
| Shipping Weight                                                                              | 996 lb (452 kg)                                                                                                                                     |
| Clearance Requirements                                                                       | Minimum of 8" (203mm) above and 3" (76mm) behind unit.                                                                                              |
| Options / Accessories                                                                        | Chart Recorder, Floor & Wall Bracket Kit, Remote Alarms, Leveling Feet, Stainless Steel Interior, Extended Warranty                                 |