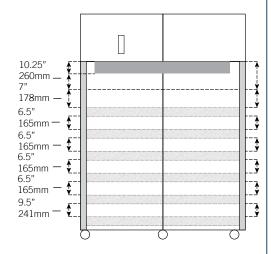

| Controller                                                                                   |                                                                                                                                                     |
|----------------------------------------------------------------------------------------------|-----------------------------------------------------------------------------------------------------------------------------------------------------|
| Interface                                                                                    | LED digital display, °C or °F                                                                                                                       |
| Power Switch                                                                                 | On/Off - All<br>Circuit breaker - 230V only                                                                                                         |
| Controller Type                                                                              | Microprocessor-based controller with alarm/ monitor                                                                                                 |
| Security                                                                                     | Lockable door                                                                                                                                       |
| Control Sensor                                                                               | RTD                                                                                                                                                 |
| High / Low Alarms                                                                            | Fully adjustable                                                                                                                                    |
| Door Ajar Alarm                                                                              | Yes                                                                                                                                                 |
| Power Failure Alarm                                                                          | Yes                                                                                                                                                 |
| Min/Max Display and Reset                                                                    | Yes                                                                                                                                                 |
| Battery Back-up                                                                              | 9-volt non-rechargeable                                                                                                                             |
| Dimensions and Construction                                                                  |                                                                                                                                                     |
| Interior (w x h x d)                                                                         | 55 x 58.25 x 30.25 in<br>1397 x 1480 x 769 mm                                                                                                       |
| Exterior (w x h x d)                                                                         | 59.25 x 78.75 x 35.5 in<br>1505 x 2001 x 902 mm                                                                                                     |
| Overall Exterior (w x h x d) (Includes door handles, electrical panel, and evaporation tray) | 59.25 x 78.75 x 38.5 in<br>1505 x 2001 x 978 mm                                                                                                     |
| Insulation                                                                                   | Minimum of 2" (51mm) non-CFC foamed urethene insulation                                                                                             |
| Exterior / Interior Finish                                                                   | Bacteria-resistant powder coating                                                                                                                   |
| Doors                                                                                        | 2, Dual-pane glass                                                                                                                                  |
| Access Ports                                                                                 | Sidewall with interior and exterior plugs Top for external monitoring probe(s)                                                                      |
| Interior Storage /<br>Capacity                                                               | 2 epoxy coated shelves 22 x 29 in (559 x 737 mm)<br>12 epoxy coated baskets 21 x 27.25 in (534 x 693 mm)<br>100 (46) max capacity / shelf or basket |
| Lighting                                                                                     | Adjustable LED on/off switch                                                                                                                        |
| Casters                                                                                      | Standard / swivel locking                                                                                                                           |
| Net Weight                                                                                   | 866 lb (393 kg)                                                                                                                                     |
| Shipping Weight                                                                              | 996 lb (452 kg)                                                                                                                                     |
| Clearance Requirements                                                                       | Minimum of 8" (203mm) above and 3" (76mm) behind unit.                                                                                              |
| Options / Accessories                                                                        | Chart Recorder, Floor & Wall Bracket Kit, Remote Alarms, Leveling Feet, Stainless Steel Interior, Extended Warranty                                 |