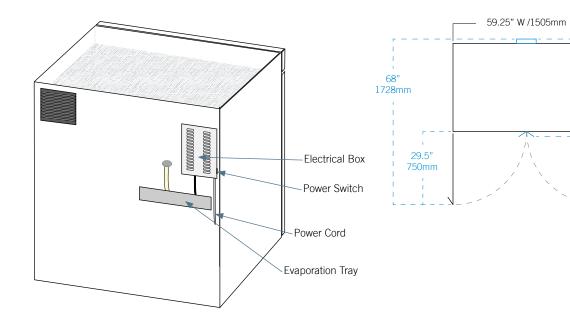

| Controller                                                                                   |                                                                                                                                                     |
|----------------------------------------------------------------------------------------------|-----------------------------------------------------------------------------------------------------------------------------------------------------|
| Interface                                                                                    | LED digital display, °C or °F                                                                                                                       |
| Power Switch                                                                                 | On/Off - All<br>Circuit breaker - 230V only                                                                                                         |
| Controller Type                                                                              | Microprocessor-based controller with alarm/ monitor                                                                                                 |
| Security                                                                                     | Lockable door                                                                                                                                       |
| Control Sensor                                                                               | RTD                                                                                                                                                 |
| High / Low Alarms                                                                            | Fully adjustable                                                                                                                                    |
| Door Ajar Alarm                                                                              | Yes                                                                                                                                                 |
| Power Failure Alarm                                                                          | Yes                                                                                                                                                 |
| Min/Max Display and Reset                                                                    | Yes                                                                                                                                                 |
| Battery Back-up                                                                              | 9-volt non-rechargeable                                                                                                                             |
| Dimensions and Construction                                                                  |                                                                                                                                                     |
| Interior (w x h x d)                                                                         | 55 x 58.25 x 30.25 in<br>1397 x 1480 x 769 mm                                                                                                       |
| Exterior (w x h x d)                                                                         | 59.25 x 78.75 x 35.5 in<br>1505 x 2001 x 902 mm                                                                                                     |
| Overall Exterior (w x h x d) (Includes door handles, electrical panel, and evaporation tray) | 59.25 x 78.75 x 38.5 in<br>1505 x 2001 x 978 mm                                                                                                     |
| Insulation                                                                                   | Minimum of 2" (51mm) non-CFC foamed urethene insulation                                                                                             |
| Exterior / Interior Finish                                                                   | Bacteria-resistant powder coating                                                                                                                   |
| Doors                                                                                        | 2, Dual-pane glass                                                                                                                                  |
| Access Ports                                                                                 | Sidewall with interior and exterior plugs Top for external monitoring probe(s)                                                                      |
| Interior Storage /<br>Capacity                                                               | 2 epoxy coated shelves 22 x 29 in (559 x 737 mm)<br>12 epoxy coated baskets 21 x 27.25 in (534 x 693 mm)<br>100 (46) max capacity / shelf or basket |
| Lighting                                                                                     | Adjustable LED on/off switch                                                                                                                        |
| Casters                                                                                      | Standard / swivel locking                                                                                                                           |
| Net Weight                                                                                   | 866 lb (393 kg)                                                                                                                                     |
| Shipping Weight                                                                              | 996 lb (452 kg)                                                                                                                                     |
| Clearance Requirements                                                                       | Minimum of 8" (203mm) above and 3" (76mm) behind unit.                                                                                              |
| Options / Accessories                                                                        | Chart Recorder, Floor & Wall Bracket Kit, Remote Alarms, Leveling Feet, Stainless Steel Interior, Extended Warranty                                 |