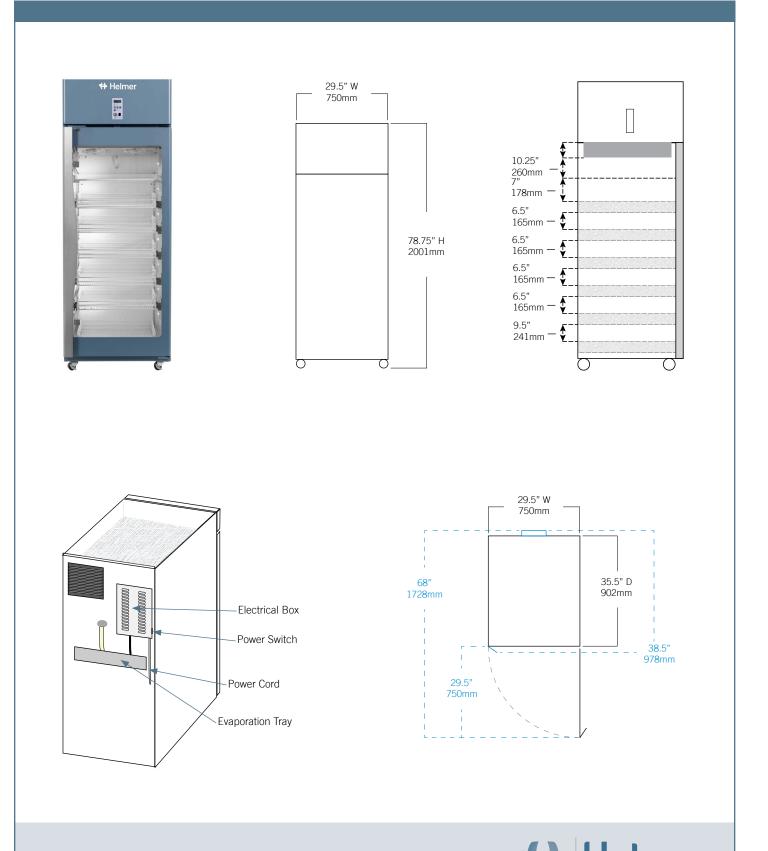

| Controller                                                                                  |                                                                                                                                                    |
|---------------------------------------------------------------------------------------------|----------------------------------------------------------------------------------------------------------------------------------------------------|
| Interface                                                                                   | LED digital display, °C or °F                                                                                                                      |
| Power Switch                                                                                | On/Off - All<br>Circuit breaker - 230V only                                                                                                        |
| Controller Type                                                                             | Microprocessor-based controller with alarm/ monitor                                                                                                |
| Security                                                                                    | Lockable door, optional keypad access                                                                                                              |
| Control Sensor                                                                              | RTD                                                                                                                                                |
| High / Low Alarms                                                                           | Fully adjustable                                                                                                                                   |
| Door Ajar Alarm                                                                             | Yes                                                                                                                                                |
| Power Failure Alarm                                                                         | Yes                                                                                                                                                |
| Min/Max Display and Reset                                                                   | Yes                                                                                                                                                |
| Battery Back-up                                                                             | 9-volt non-rechargeable                                                                                                                            |
| Dimensions and Construction                                                                 |                                                                                                                                                    |
| Interior (w x h x d)                                                                        | 24.75 x 58.25 x 30.25 in<br>629 x 1480 x 769 mm                                                                                                    |
| Exterior (w x h x d)                                                                        | 29.5 x 78.75 x 35.5 in<br>750 x 2001 x 902 mm                                                                                                      |
| Overall Exterior (w x h x d) (Includes door handle, electrical panel, and evaporation tray) | 29.5 x 78.75 x 38.5 in<br>750 x 2001 x 978 mm                                                                                                      |
| Insulation                                                                                  | Minimum of 2" (51mm) non-CFC foamed urethene insulation                                                                                            |
| Exterior / Interior Finish                                                                  | Bacteria-resistant powder coating                                                                                                                  |
| Doors                                                                                       | 1, Dual-pane glass                                                                                                                                 |
| Access Ports                                                                                | Sidewall with interior and exterior plugs<br>Top for external monitoring probe(s)                                                                  |
| Interior Storage /<br>Capacity                                                              | 1 epoxy coated shelf 22 x 29 in (559 x 737 mm)<br>6 epoxy coated baskets 21 x 27.25 in (534 x 693 mm)<br>100 (46) max capacity / shelf or basket   |
| Lighting                                                                                    | Adjustable LED<br>on/off switch                                                                                                                    |
| Casters                                                                                     | Standard / swivel locking                                                                                                                          |
| Integrated Access Control                                                                   | Optional - Electromagnetic lock via digital keypad                                                                                                 |
| Net Weight                                                                                  | 549 lb (250 kg)                                                                                                                                    |
| Shipping Weight                                                                             | 642 lb (292 kg)                                                                                                                                    |
| Clearance Requirements                                                                      | Minimum of 8" (203mm) above and 3" (76mm) behind unit.                                                                                             |
| Options / Accessories                                                                       | Chart Recorder, Floor & Wall Bracket Kit, Remote<br>Alarms, Leveling Feet, Stainless Steel Interior,<br>Remote Lock Adapter Kit, Extended Warranty |