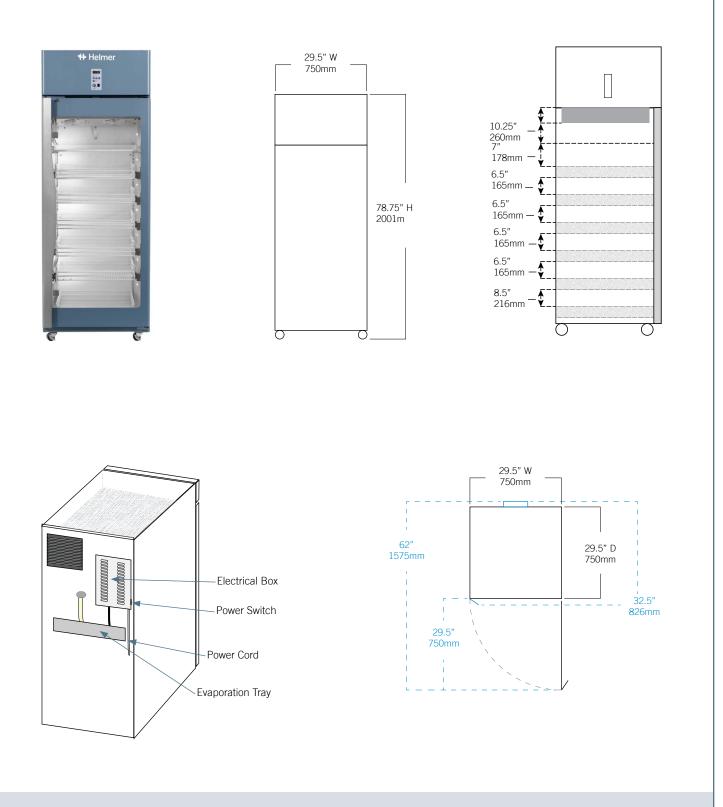

# Specifications

| Application, Rating and Electrical Data |                                                                                                                                         |
|-----------------------------------------|-----------------------------------------------------------------------------------------------------------------------------------------|
| Application                             | Storage of medical and scientific products                                                                                              |
| Storage Volume                          | 20.2 cu ft (572 L)                                                                                                                      |
| Temperature Range                       | 2° to 10°C                                                                                                                              |
| Electrical Power                        | 115V 60Hz<br>230V 50Hz<br>230V 60Hz                                                                                                     |
| Maximum Current                         | 7.5 FLA / 4.2 FLA / 4.2 FLA                                                                                                             |
| Building Supply Rating                  | 15 amp dedicated ground circuit                                                                                                         |
| Power Plug / Power Cord Length          | NEMA 5-15 hospital grade plug (115V)<br>CEE 7/7 plug (230V 50Hz)<br>NEMA 6-15 hospital grade plug (230V 60Hz)<br>8-10 ft (2439-3048 mm) |
| Certification / Agency Listing          | QPS (Certified to UL and CSA Standards)                                                                                                 |
| Indoor/Outdoor Use                      | Indoor use only                                                                                                                         |
| Application Environment                 | Non-corrosive, non-flammable, non-explosive, 15°C to 32°C (59°F to 90°F)                                                                |
| Refrigeration System                    |                                                                                                                                         |
| Refrigeration System                    | Forced-air circulation                                                                                                                  |
| Compressor / Number                     | .33 HP hermetic / 1                                                                                                                     |
| Condenser Type / Number                 | Air-cooled fin and tube / 1                                                                                                             |
| Expansion Device                        | Cap tube                                                                                                                                |
| Evaporator Type                         | Air-cooled fin and tube                                                                                                                 |
| Defrost Method                          | Automatic                                                                                                                               |
| Refrigerant Charge                      | R134A Non-CFC                                                                                                                           |
| Performance Data                        |                                                                                                                                         |
| Uniformity                              | +/-1.5°C at 4°C Setpoint                                                                                                                |
| Warranty                                |                                                                                                                                         |
| Rel.i™ (US/Canada)                      | 5 years compressor, 2 years parts, 1 year labor                                                                                         |
| Outside US/Canada                       | Consult your local representative                                                                                                       |

| Controller                                                                                        |                                                                                                                                                    |
|---------------------------------------------------------------------------------------------------|----------------------------------------------------------------------------------------------------------------------------------------------------|
| Interface                                                                                         | LED digital display, °C or °F                                                                                                                      |
| Power Switch                                                                                      | On/Off - All<br>Circuit breaker - 230V only                                                                                                        |
| Controller Type                                                                                   | Microprocessor-based controller with alarm/ monitor                                                                                                |
| Security                                                                                          | Lockable door, optional keypad access                                                                                                              |
| Control Sensor                                                                                    | RTD                                                                                                                                                |
| High / Low Alarms                                                                                 | Fully adjustable                                                                                                                                   |
| Door Ajar Alarm                                                                                   | Yes                                                                                                                                                |
| Power Failure Alarm                                                                               | Yes                                                                                                                                                |
| Min/Max Display and Reset                                                                         | Yes                                                                                                                                                |
| Battery Back-up                                                                                   | 9-volt non-rechargeable                                                                                                                            |
| Dimensions and Construction                                                                       |                                                                                                                                                    |
| Interior (w x h x d)                                                                              | 24.75 x 58.25 x 24.25 in<br>629 x 1480 x 616 mm                                                                                                    |
| Exterior (w x h x d)                                                                              | 29.5 x 78.75 x 29.5 in<br>750 x 2001 x 750 mm                                                                                                      |
| Overall Exterior (w x h x d) (Includes<br>door handle, electrical panel, and<br>evaporation tray) | 29.5 x 78.75 x 32.5 in<br>750 x 2001 x 826 mm                                                                                                      |
| Insulation                                                                                        | Minimum of 2" (51mm) non-CFC foamed urethene insulation                                                                                            |
| Exterior / Interior Finish                                                                        | Bacteria-resistant powder coating                                                                                                                  |
| Doors                                                                                             | 1, Dual-pane glass                                                                                                                                 |
| Access Ports                                                                                      | Sidewall with interior and exterior plugs<br>Top for external monitoring probe(s)                                                                  |
| Interior Storage /<br>Capacity                                                                    | 1 epoxy coated shelf 22 x 23 in (559 x 585 mm)<br>6 epoxy coated baskets 21 x 21.25 in (534 x 540 mm)<br>100 (46) max capacity / shelf or basket   |
| Lighting                                                                                          | Adjustable LED<br>on/off switch                                                                                                                    |
| Casters                                                                                           | Standard / swivel locking                                                                                                                          |
| Integrated Access Control                                                                         | Optional - Electromagnetic lock via digital keypad                                                                                                 |
| Net Weight                                                                                        | 522 lb (237 kg)                                                                                                                                    |
| Shipping Weight                                                                                   | 615 lb (279 kg)                                                                                                                                    |
| Clearance Requirements                                                                            | Minimum of 8" (203mm) above and 3" (76mm) behind unit.                                                                                             |
| Options / Accessories                                                                             | Chart Recorder, Floor & Wall Bracket Kit, Remote<br>Alarms, Leveling Feet, Stainless Steel Interior,<br>Remote Lock Adapter Kit, Extended Warranty |