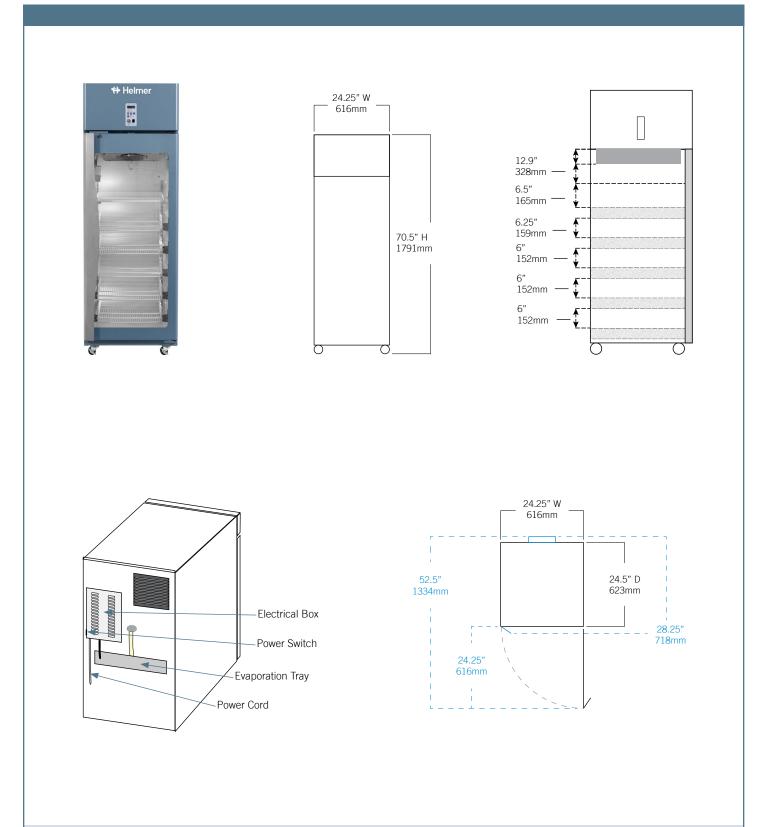

| Controller                                                                                        |                                                                                                                                                    |
|---------------------------------------------------------------------------------------------------|----------------------------------------------------------------------------------------------------------------------------------------------------|
| Interface                                                                                         | LED digital display, °C or °F                                                                                                                      |
| Power Switch                                                                                      | On/Off - All<br>Circuit breaker - 230V only                                                                                                        |
| Controller Type                                                                                   | Microprocessor-based controller with alarm/ monitor                                                                                                |
| Security                                                                                          | Lockable door, optional keypad access                                                                                                              |
| Control Sensor                                                                                    | RTD                                                                                                                                                |
| High / Low Alarms                                                                                 | Fully adjustable                                                                                                                                   |
| Door Ajar Alarm                                                                                   | Yes                                                                                                                                                |
| Power Failure Alarm                                                                               | Yes                                                                                                                                                |
| Min/Max Display and Reset                                                                         | Yes                                                                                                                                                |
| Battery Back-up                                                                                   | 9-volt non-rechargeable                                                                                                                            |
| Dimensions and Construction                                                                       |                                                                                                                                                    |
| Interior (w x h x d)                                                                              | 20 x 49.5 x 20 in<br>508 x 1258 x 508 mm                                                                                                           |
| Exterior (w x h x d)                                                                              | 24.25 x 70.5 x 24.5 in<br>616 x 1791 x 623 mm                                                                                                      |
| Overall Exterior (w x h x d) (Includes<br>door handle, electrical panel, and<br>evaporation tray) | 24.25 x 70.5 x 28.25 in<br>616 x 1791 x 718 mm                                                                                                     |
| Insulation                                                                                        | Minimum of 2" (51mm) non-CFC foamed urethene insulation                                                                                            |
| Exterior / Interior Finish                                                                        | Bacteria-resistant powder coating                                                                                                                  |
| Doors                                                                                             | 1, Dual-pane glass                                                                                                                                 |
| Access Ports                                                                                      | Sidewall with interior and exterior plugs<br>Top for external monitoring probe(s)                                                                  |
| Interior Storage /<br>Capacity                                                                    | 1 epoxy coated shelf 18 x 18 in (458 x 458 mm)<br>5 epoxy coated baskets 16 x 16.75 in (407 x 426 mm)<br>100 (46) max capacity / shelf or basket   |
| Lighting                                                                                          | Adjustable LED<br>on/off switch                                                                                                                    |
| Casters                                                                                           | Standard / swivel locking                                                                                                                          |
| Integrated Access Control                                                                         | Optional - Electromagnetic lock via digital keypad                                                                                                 |
| Net Weight                                                                                        | 350 lb (159 kg)                                                                                                                                    |
| Shipping Weight                                                                                   | 432 lb (196 kg)                                                                                                                                    |
| Clearance Requirements                                                                            | Minimum of 8" (203mm) above and 3" (76mm) behind unit.                                                                                             |
| Options / Accessories                                                                             | Chart Recorder, Floor & Wall Bracket Kit, Remote<br>Alarms, Leveling Feet, Stainless Steel Interior,<br>Remote Lock Adapter Kit, Extended Warranty |