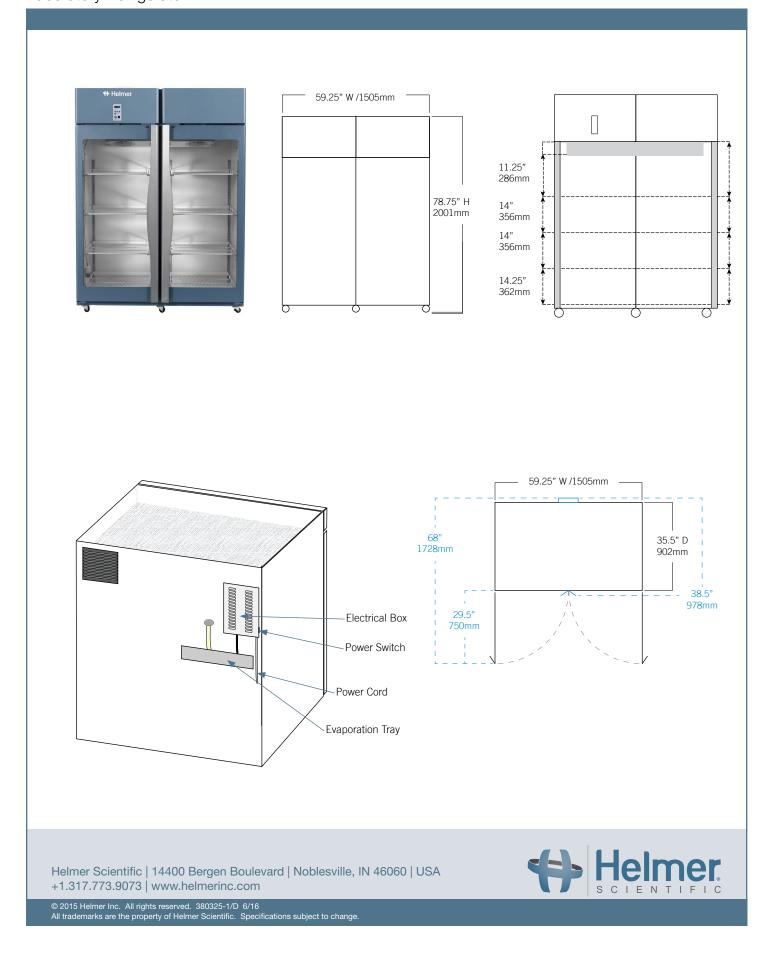

| Controller                                                                                         |                                                                                                                           |
|----------------------------------------------------------------------------------------------------|---------------------------------------------------------------------------------------------------------------------------|
| Interface                                                                                          | LED digital display, °C or °F                                                                                             |
| Power Switch                                                                                       | On/Off - All<br>Circuit breaker - 230V only                                                                               |
| Controller Type                                                                                    | Microprocessor-based controller with alarm/ monitor                                                                       |
| Security                                                                                           | Lockable door                                                                                                             |
| Control Sensor                                                                                     | RTD                                                                                                                       |
| High / Low Alarms                                                                                  | Fully adjustable                                                                                                          |
| Door Ajar Alarm                                                                                    | Yes                                                                                                                       |
| Power Failure Alarm                                                                                | Yes                                                                                                                       |
| Min/Max Display and Reset                                                                          | Yes                                                                                                                       |
| Battery Back-up                                                                                    | 9-volt non-rechargeable                                                                                                   |
| Dimensions and Construction                                                                        |                                                                                                                           |
| Interior (w x h x d)                                                                               | 55 x 58.25 x 30.25 in<br>1397 x 1480 x 769 mm                                                                             |
| Exterior (w x h x d)                                                                               | 59.25 x 78.75 x 35.5 in<br>1505 x 2001 x 902 mm                                                                           |
| Overall Exterior (w x h x d) (Includes<br>door handles, electrical panel, and<br>evaporation tray) | 59.25 x 78.75 x 38.5 in<br>1505 x 2001 x 978 mm                                                                           |
| Insulation                                                                                         | Minimum of 2" (51mm) non-CFC foamed urethene insulation                                                                   |
| Exterior / Interior Finish                                                                         | Bacteria-resistant powder coating                                                                                         |
| Doors                                                                                              | 2, Dual-pane glass                                                                                                        |
| Access Ports                                                                                       | Sidewall with interior and exterior plugs<br>Top for external monitoring probe(s)                                         |
| Interior Storage /<br>Capacity                                                                     | 8 epoxy coated shelves 22 x 29 in (559 x 737 mm)<br>100 lb (46 kg) max capacity / shelf                                   |
| Lighting                                                                                           | Adjustable LED<br>on/off switch                                                                                           |
| Casters                                                                                            | Standard / swivel locking                                                                                                 |
| Net Weight                                                                                         | 728 lb (331 kg)                                                                                                           |
| Shipping Weight                                                                                    | 858 lb (390 kg)                                                                                                           |
| Clearance Requirements                                                                             | Minimum of 8" (203mm) above and 3" (76mm) behind unit.                                                                    |
| Options / Accessories                                                                              | Chart Recorder, Floor & Wall Bracket Kit, Remote<br>Alarms, Leveling Feet, Stainless Steel Interior,<br>Extended Warranty |