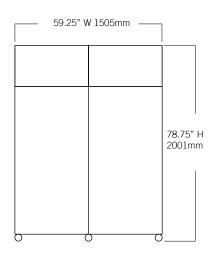

| Controller                                                                                   |                                                                                                                     |
|----------------------------------------------------------------------------------------------|---------------------------------------------------------------------------------------------------------------------|
| Interface                                                                                    | LED digital display, °C or °F                                                                                       |
| Power Switch                                                                                 | On/Off - All<br>Circuit breaker - 230V only                                                                         |
| Controller Type                                                                              | Microprocessor-based controller with alarm/ monitor                                                                 |
| Security                                                                                     | Lockable door                                                                                                       |
| Control Sensor                                                                               | RTD                                                                                                                 |
| High / Low Alarms                                                                            | Fully adjustable                                                                                                    |
| Door Ajar Alarm                                                                              | Yes                                                                                                                 |
| Power Failure Alarm                                                                          | Yes                                                                                                                 |
| Min/Max Display and Reset                                                                    | Yes                                                                                                                 |
| Battery Back-up                                                                              | 9-volt non-rechargeable                                                                                             |
| Dimensions and Construction                                                                  |                                                                                                                     |
| Interior (w x h x d)                                                                         | 55 x 58.25 x 24.25 in<br>1397 x 1480 x 616 mm                                                                       |
| Exterior (w x h x d)                                                                         | 59.25 x 78.75 x 29.5 in<br>1505 x 2001 x 750 mm                                                                     |
| Overall Exterior (w x h x d) (Includes door handles, electrical panel, and evaporation tray) | 59.25 x 78.75 x 32.5 in<br>1505 x 2001 x 826 mm                                                                     |
| Insulation                                                                                   | Minimum of 2" (51mm) non-CFC foamed urethene insulation                                                             |
| Exterior / Interior Finish                                                                   | Bacteria-resistant powder coating                                                                                   |
| Doors                                                                                        | 2, Dual-pane glass                                                                                                  |
| Access Ports                                                                                 | Sidewall with interior and exterior plugs<br>Top for external monitoring probe(s)                                   |
| Interior Storage /<br>Capacity                                                               | 8 epoxy coated shelves 22 x 23 in (559 x 585 mm) 100 lb (46 kg) max capacity / shelf                                |
| Lighting                                                                                     | Adjustable LED on/off switch                                                                                        |
| Casters                                                                                      | Standard / swivel locking                                                                                           |
| Net Weight                                                                                   | 701 lb (318 kg)                                                                                                     |
| Shipping Weight                                                                              | 822 lb (373 kg)                                                                                                     |
| Clearance Requirements                                                                       | Minimum of 8" (203mm) above and 3" (76mm) behind unit.                                                              |
| Options / Accessories                                                                        | Chart Recorder, Floor & Wall Bracket Kit, Remote Alarms, Leveling Feet, Stainless Steel Interior, Extended Warranty |