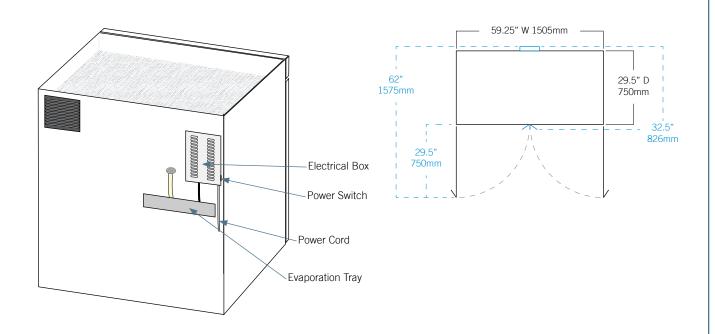

| Controller                                                                                   |                                                                                                                     |
|----------------------------------------------------------------------------------------------|---------------------------------------------------------------------------------------------------------------------|
| Interface                                                                                    | LED digital display, °C or °F                                                                                       |
| Power Switch                                                                                 | On/Off - All<br>Circuit breaker - 230V only                                                                         |
| Controller Type                                                                              | Microprocessor-based controller with alarm/ monitor                                                                 |
| Security                                                                                     | Lockable door                                                                                                       |
| Control Sensor                                                                               | RTD                                                                                                                 |
| High / Low Alarms                                                                            | Fully adjustable                                                                                                    |
| Door Ajar Alarm                                                                              | Yes                                                                                                                 |
| Power Failure Alarm                                                                          | Yes                                                                                                                 |
| Min/Max Display and Reset                                                                    | Yes                                                                                                                 |
| Battery Back-up                                                                              | 9-volt non-rechargeable                                                                                             |
| Dimensions and Construction                                                                  |                                                                                                                     |
| Interior (w x h x d)                                                                         | 55 x 58.25 x 24.25 in<br>1397 x 1480 x 616 mm                                                                       |
| Exterior (w x h x d)                                                                         | 59.25 x 78.75 x 29.5 in<br>1505 x 2001 x 750 mm                                                                     |
| Overall Exterior (w x h x d) (Includes door handles, electrical panel, and evaporation tray) | 59.25 x 78.75 x 32.5 in<br>1505 x 2001 x 826 mm                                                                     |
| Insulation                                                                                   | Minimum of 2" (51mm) non-CFC foamed urethene insulation                                                             |
| Exterior / Interior Finish                                                                   | Bacteria-resistant powder coating                                                                                   |
| Doors                                                                                        | 2, Dual-pane glass                                                                                                  |
| Access Ports                                                                                 | Sidewall with interior and exterior plugs<br>Top for external monitoring probe(s)                                   |
| Interior Storage /<br>Capacity                                                               | 8 epoxy coated shelves 22 x 23 in (559 x 585 mm) 100 lb (46 kg) max capacity / shelf                                |
| Lighting                                                                                     | Adjustable LED on/off switch                                                                                        |
| Casters                                                                                      | Standard / swivel locking                                                                                           |
| Net Weight                                                                                   | 701 lb (318 kg)                                                                                                     |
| Shipping Weight                                                                              | 822 lb (373 kg)                                                                                                     |
| Clearance Requirements                                                                       | Minimum of 8" (203mm) above and 3" (76mm) behind unit.                                                              |
| Options / Accessories                                                                        | Chart Recorder, Floor & Wall Bracket Kit, Remote Alarms, Leveling Feet, Stainless Steel Interior, Extended Warranty |