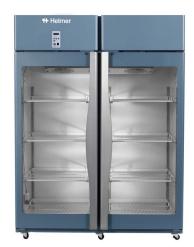

## Horizon Series™ HLR245 Upright Laboratory Refrigerator

## Specifications

| Application, Rating and Electrical Data |                                                                                                                                         |
|-----------------------------------------|-----------------------------------------------------------------------------------------------------------------------------------------|
| Application                             | Storage of medical and scientific products                                                                                              |
| Storage Volume                          | 44.9 cu ft (1271 L)                                                                                                                     |
| Temperature Range                       | 2° to 10°C                                                                                                                              |
| Electrical Power                        | 115V 60Hz<br>230V 50Hz<br>230V 60Hz                                                                                                     |
| Maximum Current                         | 11.5 FLA / 6.0 FLA / 6.0 FLA                                                                                                            |
| Building Supply Rating                  | 15 amp dedicated ground circuit                                                                                                         |
| Power Plug / Power Cord Length          | NEMA 5-15 hospital grade plug (115V)<br>CEE 7/7 plug (230V 50Hz)<br>NEMA 6-15 hospital grade plug (230V 60Hz)<br>8-10 ft (2439-3048 mm) |
| Certification / Agency Listing          | QPS (Certified to UL and CSA Standards)                                                                                                 |
| Indoor/Outdoor Use                      | Indoor use only                                                                                                                         |
| Application Environment                 | Non-corrosive, non-flammable, non-explosive, 15°C to 32°C (59°F to 90°F)                                                                |
| Refrigeration System                    |                                                                                                                                         |
| Refrigeration System                    | Forced-air circulation                                                                                                                  |
| Compressor / Number                     | .5 HP hermetic / 1                                                                                                                      |
| Condenser Type / Number                 | Air-cooled fin and tube / 1                                                                                                             |
| Expansion Device                        | Cap tube                                                                                                                                |
| Evaporator Type                         | Air-cooled fin and tube                                                                                                                 |
| Defrost Method                          | Automatic                                                                                                                               |
| Refrigerant Charge                      | R134A Non-CFC                                                                                                                           |
| Performance Data                        |                                                                                                                                         |
| Uniformity                              | +/-1.5°C at 4°C Setpoint                                                                                                                |
| Warranty                                |                                                                                                                                         |
| Rel.i™ (US/Canada)                      | 5 years compressor, 2 years parts, 1 year labor                                                                                         |
| Outside US/Canada                       | Consult your local representative                                                                                                       |