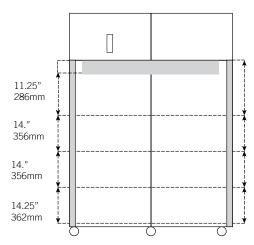

| Controller                                                                                   |                                                                                                                     |
|----------------------------------------------------------------------------------------------|---------------------------------------------------------------------------------------------------------------------|
| Interface                                                                                    | LED digital display, °C or °F                                                                                       |
| Power Switch                                                                                 | On/Off - All<br>Circuit breaker - 230V only                                                                         |
| Controller Type                                                                              | Microprocessor-based controller with alarm/ monitor                                                                 |
| Security                                                                                     | Lockable door                                                                                                       |
| Control Sensor                                                                               | RTD                                                                                                                 |
| High / Low Alarms                                                                            | Fully adjustable                                                                                                    |
| Door Ajar Alarm                                                                              | Yes                                                                                                                 |
| Power Failure Alarm                                                                          | Yes                                                                                                                 |
| Min/Max Display and Reset                                                                    | Yes                                                                                                                 |
| Battery Back-up                                                                              | 9-volt non-rechargeable                                                                                             |
| Dimensions and Construction                                                                  |                                                                                                                     |
| Interior (w x h x d)                                                                         | 55 x 58.25 x 24.25 in<br>1397 x 1480 x 616 mm                                                                       |
| Exterior (w x h x d)                                                                         | 59.25 x 78.75 x 29.5 in<br>1505 x 2001 x 750 mm                                                                     |
| Overall Exterior (w x h x d) (Includes door handles, electrical panel, and evaporation tray) | 59.25 x 78.75 x 32.5 in<br>1505 x 2001 x 826 mm                                                                     |
| Insulation                                                                                   | Minimum of 2" (51mm) non-CFC foamed urethene insulation                                                             |
| Exterior / Interior Finish                                                                   | Bacteria-resistant powder coating                                                                                   |
| Doors                                                                                        | 2, Dual-pane glass                                                                                                  |
| Access Ports                                                                                 | Sidewall with interior and exterior plugs<br>Top for external monitoring probe(s)                                   |
| Interior Storage /<br>Capacity                                                               | 8 epoxy coated shelves 22 x 23 in (559 x 585 mm) 100 lb (46 kg) max capacity / shelf                                |
| Lighting                                                                                     | Adjustable LED on/off switch                                                                                        |
| Casters                                                                                      | Standard / swivel locking                                                                                           |
| Net Weight                                                                                   | 701 lb (318 kg)                                                                                                     |
| Shipping Weight                                                                              | 822 lb (373 kg)                                                                                                     |
| Clearance Requirements                                                                       | Minimum of 8" (203mm) above and 3" (76mm) behind unit.                                                              |
| Options / Accessories                                                                        | Chart Recorder, Floor & Wall Bracket Kit, Remote Alarms, Leveling Feet, Stainless Steel Interior, Extended Warranty |