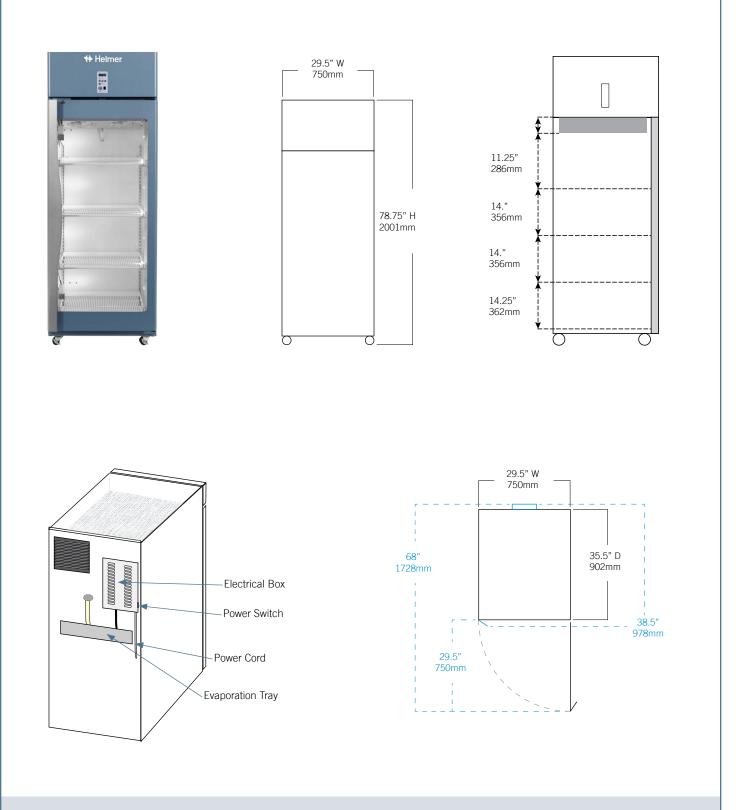

## Specifications

| Application, Rating and Electrical Data |                                                                                                                                         |
|-----------------------------------------|-----------------------------------------------------------------------------------------------------------------------------------------|
| Application                             | Storage of medical and scientific products                                                                                              |
| Storage Volume                          | 25.2 cu ft (714 L)                                                                                                                      |
| Temperature Range                       | 2° to 10°C                                                                                                                              |
| Electrical Power                        | 115V 60Hz<br>230V 50Hz<br>230V 60Hz                                                                                                     |
| Maximum Current                         | 7.5 FLA / 4.2 FLA / 4.2 FLA                                                                                                             |
| Building Supply Rating                  | 15 amp dedicated ground circuit                                                                                                         |
| Power Plug / Power Cord Length          | NEMA 5-15 hospital grade plug (115V)<br>CEE 7/7 plug (230V 50Hz)<br>NEMA 6-15 hospital grade plug (230V 60Hz)<br>8-10 ft (2439-3048 mm) |
| Certification / Agency Listing          | QPS (Certified to UL and CSA Standards)                                                                                                 |
| Indoor/Outdoor Use                      | Indoor use only                                                                                                                         |
| Application Environment                 | Non-corrosive, non-flammable, non-explosive, 15°C to 32°C (59°F to 90°F)                                                                |
| Refrigeration System                    |                                                                                                                                         |
| Refrigeration System                    | Forced-air circulation                                                                                                                  |
| Compressor / Number                     | .33 HP hermetic / 1                                                                                                                     |
| Condenser Type / Number                 | Air-cooled fin and tube / 1                                                                                                             |
| Expansion Device                        | Cap tube                                                                                                                                |
| Evaporator Type                         | Air-cooled fin and tube                                                                                                                 |
| Defrost Method                          | Automatic                                                                                                                               |
| Refrigerant Charge                      | R134A Non-CFC                                                                                                                           |
| Performance Data                        |                                                                                                                                         |
| Uniformity                              | +/-1.5°C at 4°C Setpoint                                                                                                                |
| Warranty                                |                                                                                                                                         |
| Rel.i™ (US/Canada)                      | 5 years compressor, 2 years parts, 1 year labor                                                                                         |
| Outside US/Canada                       | Consult your local representative                                                                                                       |

| Controller                                                                                  |                                                                                                                                                    |
|---------------------------------------------------------------------------------------------|----------------------------------------------------------------------------------------------------------------------------------------------------|
| Interface                                                                                   | LED digital display, °C or °F                                                                                                                      |
| Power Switch                                                                                | On/Off - All<br>Circuit breaker - 230V only                                                                                                        |
| Controller Type                                                                             | Microprocessor-based controller with alarm/ monitor                                                                                                |
| Security                                                                                    | Lockable door, optional keypad access                                                                                                              |
| Control Sensor                                                                              | RTD                                                                                                                                                |
| High / Low Alarms                                                                           | Fully adjustable                                                                                                                                   |
| Door Ajar Alarm                                                                             | Yes                                                                                                                                                |
| Power Failure Alarm                                                                         | Yes                                                                                                                                                |
| Min/Max Display and Reset                                                                   | Yes                                                                                                                                                |
| Battery Back-up                                                                             | 9-volt non-rechargeable                                                                                                                            |
| Dimensions and Construction                                                                 |                                                                                                                                                    |
| Interior (w x h x d)                                                                        | 24.75 x 58.25 x 30.25 in<br>629 x 1480 x 769 mm                                                                                                    |
| Exterior (w x h x d)                                                                        | 29.5 x 78.75 x 35.5 in<br>750 x 2001 x 902 mm                                                                                                      |
| Overall Exterior (w x h x d) (Includes door handle, electrical panel, and evaporation tray) | 29.5 x 78.75 x 38.5 in<br>750 x 2001 x 978 mm                                                                                                      |
| Insulation                                                                                  | Minimum of 2" (51mm) non-CFC foamed urethene insulation                                                                                            |
| Exterior / Interior Finish                                                                  | Bacteria-resistant powder coating                                                                                                                  |
| Doors                                                                                       | 1, Dual-pane glass                                                                                                                                 |
| Access Ports                                                                                | Sidewall with interior and exterior plugs<br>Top for external monitoring probe(s)                                                                  |
| Interior Storage /<br>Capacity                                                              | 4 epoxy coated shelves 22 x 29 in (559 x 737 mm)<br>100 lb (46 kg) max capacity / shelf                                                            |
| Lighting                                                                                    | Adjustable LED<br>on/off switch                                                                                                                    |
| Casters                                                                                     | Standard / swivel locking                                                                                                                          |
| Integrated Access Control                                                                   | Optional - Electromagnetic lock via digital keypad                                                                                                 |
| Net Weight                                                                                  | 481 lb (219 kg)                                                                                                                                    |
| Shipping Weight                                                                             | 574 lb (261 kg)                                                                                                                                    |
| Clearance Requirements                                                                      | Minimum of 8" (203mm) above and 3" (76mm) behind unit.                                                                                             |
| Options / Accessories                                                                       | Chart Recorder, Floor & Wall Bracket Kit, Remote<br>Alarms, Leveling Feet, Stainless Steel Interior,<br>Remote Lock Adapter Kit, Extended Warranty |