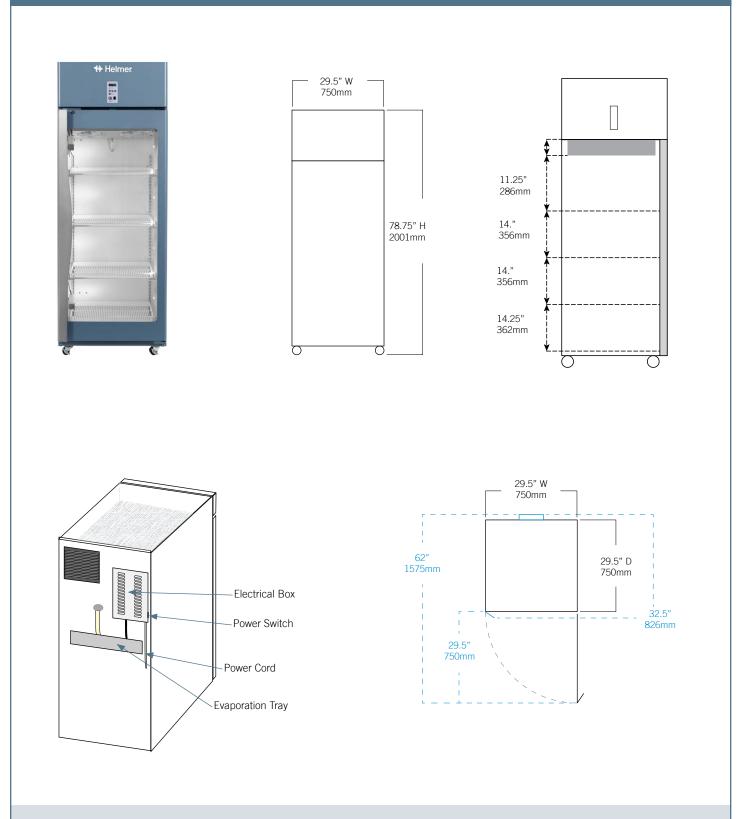

## Horizon Series™ HLR120 Upright Laboratory Refrigerator

| Controller                                                                                        |                                                                                                                                                    |
|---------------------------------------------------------------------------------------------------|----------------------------------------------------------------------------------------------------------------------------------------------------|
| Interface                                                                                         | LED digital display, °C or °F                                                                                                                      |
| Power Switch                                                                                      | On/Off - All<br>Circuit breaker - 230V only                                                                                                        |
| Controller Type                                                                                   | Microprocessor-based controller with alarm/ monitor                                                                                                |
| Security                                                                                          | Lockable door, optional keypad access                                                                                                              |
| Control Sensor                                                                                    | RTD                                                                                                                                                |
| High / Low Alarms                                                                                 | Fully adjustable                                                                                                                                   |
| Door Ajar Alarm                                                                                   | Yes                                                                                                                                                |
| Power Failure Alarm                                                                               | Yes                                                                                                                                                |
| Min/Max Display and Reset                                                                         | Yes                                                                                                                                                |
| Battery Back-up                                                                                   | 9-volt non-rechargeable                                                                                                                            |
| Dimensions and Construction                                                                       |                                                                                                                                                    |
| Interior (w x h x d)                                                                              | 24.75 x 58.25 x 24.25 in<br>629 x 1480 x 616 mm                                                                                                    |
| Exterior (w x h x d)                                                                              | 29.5 x 78.75 x 29.5 in<br>750 x 2001 x 750 mm                                                                                                      |
| Overall Exterior (w x h x d) (Includes<br>door handle, electrical panel, and<br>evaporation tray) | 29.5 x 78.75 x 32.5 in<br>750 x 2001 x 826 mm                                                                                                      |
| Insulation                                                                                        | Minimum of 2" (51mm) non-CFC foamed urethene insulation                                                                                            |
| Exterior / Interior Finish                                                                        | Bacteria-resistant powder coating                                                                                                                  |
| Doors                                                                                             | 1, Dual-pane glass                                                                                                                                 |
| Access Ports                                                                                      | Sidewall with interior and exterior plugs<br>Top for external monitoring probe(s)                                                                  |
| Interior Storage /<br>Capacity                                                                    | 4 epoxy coated shelves 22 x 23 in (559 x 585 mm)<br>100 lb (46 kg) max capacity / shelf                                                            |
| Lighting                                                                                          | Adjustable LED<br>on/off switch                                                                                                                    |
| Casters                                                                                           | Standard / swivel locking                                                                                                                          |
| Integrated Access Control                                                                         | Optional - Electromagnetic lock via digital keypad                                                                                                 |
| Net Weight                                                                                        | 470 lb (214 kg)                                                                                                                                    |
| Shipping Weight                                                                                   | 563 lb (256 kg)                                                                                                                                    |
| Clearance Requirements                                                                            | Minimum of 8" (203mm) above and 3" (76mm) behind unit.                                                                                             |
| Options / Accessories                                                                             | Chart Recorder, Floor & Wall Bracket Kit, Remote<br>Alarms, Leveling Feet, Stainless Steel Interior,<br>Remote Lock Adapter Kit, Extended Warranty |