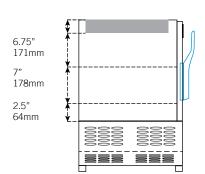

| Controller                                                               |                                                                                                                                                                                                        |
|--------------------------------------------------------------------------|--------------------------------------------------------------------------------------------------------------------------------------------------------------------------------------------------------|
| Interface                                                                | LED digital display, °C or °F                                                                                                                                                                          |
| Power Switch                                                             | On/Off - All<br>Circuit breaker - 230V only                                                                                                                                                            |
| Controller Type                                                          | Microprocessor-based controller with alarm/ monitor                                                                                                                                                    |
| Security                                                                 | Lockable door, optional keypad access                                                                                                                                                                  |
| Control Sensor                                                           | RTD                                                                                                                                                                                                    |
| High / Low Alarms                                                        | Fully adjustable                                                                                                                                                                                       |
| Door Ajar Alarm                                                          | Yes                                                                                                                                                                                                    |
| Power Failure Alarm                                                      | Yes                                                                                                                                                                                                    |
| Min/Max Display and Reset                                                | Yes                                                                                                                                                                                                    |
| Battery Back-up                                                          | 9-volt non-rechargeable                                                                                                                                                                                |
| Dimensions and Construction                                              |                                                                                                                                                                                                        |
| Interior (w x h x d)                                                     | 19.5 x 19.75 x 22 in<br>496 x 502 x 559 mm                                                                                                                                                             |
| Exterior (w x h x d)<br>(Includes leveling feet)                         | 24 x 34 x 26.75 in<br>610 x 864 x 680 mm                                                                                                                                                               |
| Overall Exterior (w x h x d)<br>(Includes door handle and leveling feet) | 24 x 34 x 28.5 in<br>610 x 864 x 724 mm                                                                                                                                                                |
| Insulation                                                               | Sustainable, U.S. EPA and SNAP approved Ecomate®                                                                                                                                                       |
| Exterior / Interior Finish                                               | Bacteria-resistant powder coating                                                                                                                                                                      |
| Doors                                                                    | 1, Solid                                                                                                                                                                                               |
| Access Ports                                                             | Rear access port                                                                                                                                                                                       |
| Interior Storage /<br>Capacity                                           | 2 epoxy coated shelves18 x18 in (458 x 458 mm) 100 lb (46 kg) max capacity / shelf                                                                                                                     |
| Leveling Feet                                                            | Standard                                                                                                                                                                                               |
| Casters                                                                  | Optional / swivel locking                                                                                                                                                                              |
| Integrated Access Control                                                | Optional - Electromagnetic lock via digital keypad                                                                                                                                                     |
| Net Weight                                                               | 189 lb (86 kg)                                                                                                                                                                                         |
| Shipping Weight                                                          | 255 lb (116 kg)                                                                                                                                                                                        |
| Clearance Requirements                                                   | Minimum of 3" (76mm) behind unit for clearance and feature access.                                                                                                                                     |
| Options / Accessories                                                    | Chart Recorder, Stacking Kit, Floor & Wall<br>Bracket Kit, Remote Alarms, Interior Light, Glass<br>Door, Casters, Stainless Steel Interior and Exterior,<br>Remote Lock Adapter Kit, Extended Warranty |