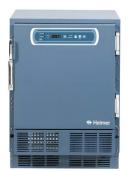

## Horizon Series™ HLR105 Undercounter Laboratory/Pharmacy Refrigerator

## Specifications

| Application, Rating and Electrical Data |                                                                                                                                         |
|-----------------------------------------|-----------------------------------------------------------------------------------------------------------------------------------------|
| Application                             | Storage of medical and scientific products                                                                                              |
| Storage Volume                          | 5 cu ft (142 L)                                                                                                                         |
| Temperature Range                       | 2° to 10°C                                                                                                                              |
| Electrical Power                        | 115V 60Hz<br>230V 50Hz<br>230V 60Hz                                                                                                     |
| Maximum Current                         | 5 FLA / 4 FLA / 3.25 FLA                                                                                                                |
| Building Supply Rating                  | 15 amp dedicated ground circuit                                                                                                         |
| Power Plug / Power Cord Length          | NEMA 5-15 hospital grade plug (115V)<br>CEE 7/7 plug (230V 50Hz)<br>NEMA 6-15 hospital grade plug (230V 60Hz)<br>8-10 ft (2439-3048 mm) |
| Certification / Agency Listing          | QPS (Certified to UL and CSA Standards)                                                                                                 |
| Indoor/Outdoor Use                      | Indoor use only                                                                                                                         |
| Application Environment                 | Non-corrosive, non-flammable, non-explosive, 15°C to 32°C (59°F to 90°F)                                                                |
| Refrigeration System                    |                                                                                                                                         |
| Refrigeration System                    | Forced-air circulation                                                                                                                  |
| Compressor / Number                     | .17 HP (115V), .25 HP (230V) hermetic / 1                                                                                               |
| Condenser Type / Number                 | Air-cooled fin and tube / 1                                                                                                             |
| Expansion Device                        | Cap tube                                                                                                                                |
| Evaporator Type                         | Air-cooled fin and tube                                                                                                                 |
| Defrost Method                          | Automatic                                                                                                                               |
| Refrigerant Charge                      | R134A Non-CFC                                                                                                                           |
| Performance Data                        |                                                                                                                                         |
| Uniformity                              | +/-1.5°C at 4°C Setpoint                                                                                                                |
| Warranty                                |                                                                                                                                         |
| Rel.i™ (US/Canada)                      | 5 years compressor, 2 years parts, 1 year labor                                                                                         |
| Outside US/Canada                       | Consult your local representative                                                                                                       |
|                                         |                                                                                                                                         |

| Controller                                                               |                                                                                                                                                                                                        |
|--------------------------------------------------------------------------|--------------------------------------------------------------------------------------------------------------------------------------------------------------------------------------------------------|
| Interface                                                                | LED digital display, °C or °F                                                                                                                                                                          |
| Power Switch                                                             | On/Off - All<br>Circuit breaker - 230V only                                                                                                                                                            |
| Controller Type                                                          | Microprocessor-based controller with alarm/ monitor                                                                                                                                                    |
| Security                                                                 | Lockable door, optional keypad access                                                                                                                                                                  |
| Control Sensor                                                           | RTD                                                                                                                                                                                                    |
| High / Low Alarms                                                        | Fully adjustable                                                                                                                                                                                       |
| Door Ajar Alarm                                                          | Yes                                                                                                                                                                                                    |
| Power Failure Alarm                                                      | Yes                                                                                                                                                                                                    |
| Min/Max Display and Reset                                                | Yes                                                                                                                                                                                                    |
| Battery Back-up                                                          | 9-volt non-rechargeable                                                                                                                                                                                |
| Dimensions and Construction                                              |                                                                                                                                                                                                        |
| Interior (w x h x d)                                                     | 19.5 x 19.75 x 22 in<br>496 x 502 x 559 mm                                                                                                                                                             |
| Exterior (w x h x d)<br>(Includes leveling feet)                         | 24 x 34 x 26.75 in<br>610 x 864 x 680 mm                                                                                                                                                               |
| Overall Exterior (w x h x d)<br>(Includes door handle and leveling feet) | 24 x 34 x 28.5 in<br>610 x 864 x 724 mm                                                                                                                                                                |
| Insulation                                                               | Sustainable, U.S. EPA and SNAP approved Ecomate®                                                                                                                                                       |
| Exterior / Interior Finish                                               | Bacteria-resistant powder coating                                                                                                                                                                      |
| Doors                                                                    | 1, Solid                                                                                                                                                                                               |
| Access Ports                                                             | Rear access port                                                                                                                                                                                       |
| Interior Storage /<br>Capacity                                           | 2 epoxy coated shelves18 x18 in (458 x 458 mm) 100 lb (46 kg) max capacity / shelf                                                                                                                     |
| Leveling Feet                                                            | Standard                                                                                                                                                                                               |
| Casters                                                                  | Optional / swivel locking                                                                                                                                                                              |
| Integrated Access Control                                                | Optional - Electromagnetic lock via digital keypad                                                                                                                                                     |
| Net Weight                                                               | 189 lb (86 kg)                                                                                                                                                                                         |
| Shipping Weight                                                          | 255 lb (116 kg)                                                                                                                                                                                        |
| Clearance Requirements                                                   | Minimum of 3" (76mm) behind unit for clearance and feature access.                                                                                                                                     |
| Options / Accessories                                                    | Chart Recorder, Stacking Kit, Floor & Wall<br>Bracket Kit, Remote Alarms, Interior Light, Glass<br>Door, Casters, Stainless Steel Interior and Exterior,<br>Remote Lock Adapter Kit, Extended Warranty |