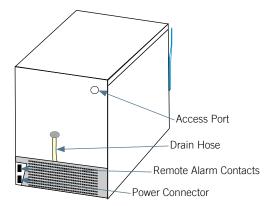

| Controller                                                               |                                                                                                                                                                                                        |
|--------------------------------------------------------------------------|--------------------------------------------------------------------------------------------------------------------------------------------------------------------------------------------------------|
| Interface                                                                | LED digital display, °C or °F                                                                                                                                                                          |
| Power Switch                                                             | On/Off - All<br>Circuit breaker - 230V only                                                                                                                                                            |
| Controller Type                                                          | Microprocessor-based controller with alarm/ monitor                                                                                                                                                    |
| Security                                                                 | Lockable door, optional keypad access                                                                                                                                                                  |
| Control Sensor                                                           | RTD                                                                                                                                                                                                    |
| High / Low Alarms                                                        | Fully adjustable                                                                                                                                                                                       |
| Door Ajar Alarm                                                          | Yes                                                                                                                                                                                                    |
| Power Failure Alarm                                                      | Yes                                                                                                                                                                                                    |
| Min/Max Display and Reset                                                | Yes                                                                                                                                                                                                    |
| Battery Back-up                                                          | 9-volt non-rechargeable                                                                                                                                                                                |
| Dimensions and Construction                                              |                                                                                                                                                                                                        |
| Interior (w x h x d)                                                     | 19.5 x 19.75 x 22 in<br>496 x 502 x 559 mm                                                                                                                                                             |
| Exterior (w x h x d)<br>(Includes leveling feet)                         | 24 x 34 x 26.75 in<br>610 x 864 x 680 mm                                                                                                                                                               |
| Overall Exterior (w x h x d)<br>(Includes door handle and leveling feet) | 24 x 34 x 28.5 in<br>610 x 864 x 724 mm                                                                                                                                                                |
| Insulation                                                               | Sustainable, U.S. EPA and SNAP approved Ecomate®                                                                                                                                                       |
| Exterior / Interior Finish                                               | Bacteria-resistant powder coating                                                                                                                                                                      |
| Doors                                                                    | 1, Solid                                                                                                                                                                                               |
| Access Ports                                                             | Rear access port                                                                                                                                                                                       |
| Interior Storage /<br>Capacity                                           | 2 epoxy coated shelves18 x18 in (458 x 458 mm) 100 lb (46 kg) max capacity / shelf                                                                                                                     |
| Leveling Feet                                                            | Standard                                                                                                                                                                                               |
| Casters                                                                  | Optional / swivel locking                                                                                                                                                                              |
| Integrated Access Control                                                | Optional - Electromagnetic lock via digital keypad                                                                                                                                                     |
| Net Weight                                                               | 189 lb (86 kg)                                                                                                                                                                                         |
| Shipping Weight                                                          | 255 lb (116 kg)                                                                                                                                                                                        |
| Clearance Requirements                                                   | Minimum of 3" (76mm) behind unit for clearance and feature access.                                                                                                                                     |
| Options / Accessories                                                    | Chart Recorder, Stacking Kit, Floor & Wall<br>Bracket Kit, Remote Alarms, Interior Light, Glass<br>Door, Casters, Stainless Steel Interior and Exterior,<br>Remote Lock Adapter Kit, Extended Warranty |