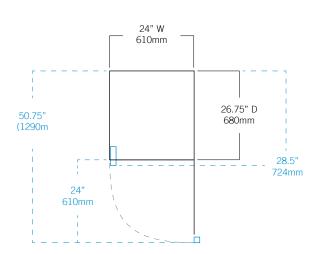

| Controller                                                               |                                                                                                                                                                                                        |
|--------------------------------------------------------------------------|--------------------------------------------------------------------------------------------------------------------------------------------------------------------------------------------------------|
| Interface                                                                | LED digital display, °C or °F                                                                                                                                                                          |
| Power Switch                                                             | On/Off - All<br>Circuit breaker - 230V only                                                                                                                                                            |
| Controller Type                                                          | Microprocessor-based controller with alarm/ monitor                                                                                                                                                    |
| Security                                                                 | Lockable door, optional keypad access                                                                                                                                                                  |
| Control Sensor                                                           | RTD                                                                                                                                                                                                    |
| High / Low Alarms                                                        | Fully adjustable                                                                                                                                                                                       |
| Door Ajar Alarm                                                          | Yes                                                                                                                                                                                                    |
| Power Failure Alarm                                                      | Yes                                                                                                                                                                                                    |
| Min/Max Display and Reset                                                | Yes                                                                                                                                                                                                    |
| Battery Back-up                                                          | 9-volt non-rechargeable                                                                                                                                                                                |
| Dimensions and Construction                                              |                                                                                                                                                                                                        |
| Interior (w x h x d)                                                     | 19.5 x 19.75 x 22 in<br>496 x 502 x 559 mm                                                                                                                                                             |
| Exterior (w x h x d)<br>(Includes leveling feet)                         | 24 x 34 x 26.75 in<br>610 x 864 x 680 mm                                                                                                                                                               |
| Overall Exterior (w x h x d)<br>(Includes door handle and leveling feet) | 24 x 34 x 28.5 in<br>610 x 864 x 724 mm                                                                                                                                                                |
| Insulation                                                               | Sustainable, U.S. EPA and SNAP approved Ecomate®                                                                                                                                                       |
| Exterior / Interior Finish                                               | Bacteria-resistant powder coating                                                                                                                                                                      |
| Doors                                                                    | 1, Solid                                                                                                                                                                                               |
| Access Ports                                                             | Rear access port                                                                                                                                                                                       |
| Interior Storage /<br>Capacity                                           | 2 epoxy coated shelves18 x18 in (458 x 458 mm) 100 lb (46 kg) max capacity / shelf                                                                                                                     |
| Leveling Feet                                                            | Standard                                                                                                                                                                                               |
| Casters                                                                  | Optional / swivel locking                                                                                                                                                                              |
| Integrated Access Control                                                | Optional - Electromagnetic lock via digital keypad                                                                                                                                                     |
| Net Weight                                                               | 189 lb (86 kg)                                                                                                                                                                                         |
| Shipping Weight                                                          | 255 lb (116 kg)                                                                                                                                                                                        |
| Clearance Requirements                                                   | Minimum of 3" (76mm) behind unit for clearance and feature access.                                                                                                                                     |
| Options / Accessories                                                    | Chart Recorder, Stacking Kit, Floor & Wall<br>Bracket Kit, Remote Alarms, Interior Light, Glass<br>Door, Casters, Stainless Steel Interior and Exterior,<br>Remote Lock Adapter Kit, Extended Warranty |