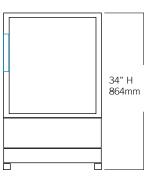

| Controller                                                               |                                                                                                                                                                                                        |
|--------------------------------------------------------------------------|--------------------------------------------------------------------------------------------------------------------------------------------------------------------------------------------------------|
| Interface                                                                | LED digital display, °C or °F                                                                                                                                                                          |
| Power Switch                                                             | On/Off - All<br>Circuit breaker - 230V only                                                                                                                                                            |
| Controller Type                                                          | Microprocessor-based controller with alarm/ monitor                                                                                                                                                    |
| Security                                                                 | Lockable door, optional keypad access                                                                                                                                                                  |
| Control Sensor                                                           | RTD                                                                                                                                                                                                    |
| High / Low Alarms                                                        | Fully adjustable                                                                                                                                                                                       |
| Door Ajar Alarm                                                          | Yes                                                                                                                                                                                                    |
| Power Failure Alarm                                                      | Yes                                                                                                                                                                                                    |
| Min/Max Display and Reset                                                | Yes                                                                                                                                                                                                    |
| Battery Back-up                                                          | 9-volt non-rechargeable                                                                                                                                                                                |
| Dimensions and Construction                                              |                                                                                                                                                                                                        |
| Interior (w x h x d)                                                     | 19.5 x 19.75 x 22 in<br>496 x 502 x 559 mm                                                                                                                                                             |
| Exterior (w x h x d)<br>(Includes leveling feet)                         | 24 x 34 x 26.75 in<br>610 x 864 x 680 mm                                                                                                                                                               |
| Overall Exterior (w x h x d)<br>(Includes door handle and leveling feet) | 24 x 34 x 28.5 in<br>610 x 864 x 724 mm                                                                                                                                                                |
| Insulation                                                               | Sustainable, U.S. EPA and SNAP approved Ecomate®                                                                                                                                                       |
| Exterior / Interior Finish                                               | Bacteria-resistant powder coating                                                                                                                                                                      |
| Doors                                                                    | 1, Solid                                                                                                                                                                                               |
| Access Ports                                                             | Rear access port                                                                                                                                                                                       |
| Interior Storage /<br>Capacity                                           | 2 epoxy coated shelves18 x18 in (458 x 458 mm) 100 lb (46 kg) max capacity / shelf                                                                                                                     |
| Leveling Feet                                                            | Standard                                                                                                                                                                                               |
| Casters                                                                  | Optional / swivel locking                                                                                                                                                                              |
| Integrated Access Control                                                | Optional - Electromagnetic lock via digital keypad                                                                                                                                                     |
| Net Weight                                                               | 189 lb (86 kg)                                                                                                                                                                                         |
| Shipping Weight                                                          | 255 lb (116 kg)                                                                                                                                                                                        |
| Clearance Requirements                                                   | Minimum of 3" (76mm) behind unit for clearance and feature access.                                                                                                                                     |
| Options / Accessories                                                    | Chart Recorder, Stacking Kit, Floor & Wall<br>Bracket Kit, Remote Alarms, Interior Light, Glass<br>Door, Casters, Stainless Steel Interior and Exterior,<br>Remote Lock Adapter Kit, Extended Warranty |

Note: Height with optional casters 35.5 in (915 mm)