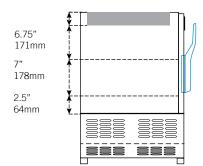

| Controller                                                               |                                                                                                                                                                                                        |
|--------------------------------------------------------------------------|--------------------------------------------------------------------------------------------------------------------------------------------------------------------------------------------------------|
| Interface                                                                | LED digital display, °C or °F                                                                                                                                                                          |
| Power Switch                                                             | On/Off                                                                                                                                                                                                 |
| Controller Type                                                          | Microprocessor-based controller with alarm/ monitor                                                                                                                                                    |
| Security                                                                 | Lockable door, optional keypad access                                                                                                                                                                  |
| Control Sensor                                                           | RTD                                                                                                                                                                                                    |
| High / Low Alarms                                                        | Fully adjustable                                                                                                                                                                                       |
| Door Ajar Alarm                                                          | Yes                                                                                                                                                                                                    |
| Power Failure Alarm                                                      | Yes                                                                                                                                                                                                    |
| Min/Max Display and Reset                                                | Yes                                                                                                                                                                                                    |
| Battery Back-up                                                          | 9-volt non-rechargeable                                                                                                                                                                                |
| Dimensions and Construction                                              |                                                                                                                                                                                                        |
| Interior (w x h x d)                                                     | 19.5 x 17.75 x 22 in<br>496 x 451 x 559 mm                                                                                                                                                             |
| Exterior (w x h x d)<br>(Includes leveling feet)                         | 24 x 32 x 26.75 in<br>610 x 813 x 680 mm                                                                                                                                                               |
| Overall Exterior (w x h x d)<br>(Includes door handle and leveling feet) | 24 x 32 x 28.5 in<br>610 x 813 x 724 mm                                                                                                                                                                |
| ADA Compatible                                                           | Fits under 34" (864 mm) ADA compliant counters                                                                                                                                                         |
| Insulation                                                               | Sustainable, U.S. EPA and SNAP approved Ecomate®                                                                                                                                                       |
| Exterior / Interior Finish                                               | Bacteria-resistant powder coating                                                                                                                                                                      |
| Doors                                                                    | 1, Solid                                                                                                                                                                                               |
| Access Ports                                                             | Rear access port                                                                                                                                                                                       |
| Interior Storage /<br>Capacity                                           | 2 epoxy coated shelves 18 x 18 in (458 x458 mm) 100 lb (46 kg) max capacity / shelf                                                                                                                    |
| Leveling Feet                                                            | Standard                                                                                                                                                                                               |
| Casters                                                                  | Optional / swivel locking                                                                                                                                                                              |
| Integrated Access Control                                                | Optional - Electromagnetic lock via digital keypad                                                                                                                                                     |
| Net Weight                                                               | 185 lb (84 kg)                                                                                                                                                                                         |
| Shipping Weight                                                          | 250 lb (114 kg)                                                                                                                                                                                        |
| Clearance Requirements                                                   | Minimum of 3" (76mm) behind unit for clearance and feature access.                                                                                                                                     |
| Options / Accessories                                                    | Chart Recorder, Stacking Kit, Floor & Wall<br>Bracket Kit, Remote Alarms, Interior Light, Glass<br>Door, Casters, Stainless Steel Interior and Exterior,<br>Remote Lock Adapter Kit, Extended Warranty |