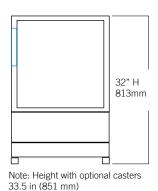

| Controller                                                               |                                                                                                                                                                                                        |
|--------------------------------------------------------------------------|--------------------------------------------------------------------------------------------------------------------------------------------------------------------------------------------------------|
| Interface                                                                | LED digital display, °C or °F                                                                                                                                                                          |
| Power Switch                                                             | On/Off                                                                                                                                                                                                 |
| Controller Type                                                          | Microprocessor-based controller with alarm/ monitor                                                                                                                                                    |
| Security                                                                 | Lockable door, optional keypad access                                                                                                                                                                  |
| Control Sensor                                                           | RTD                                                                                                                                                                                                    |
| High / Low Alarms                                                        | Fully adjustable                                                                                                                                                                                       |
| Door Ajar Alarm                                                          | Yes                                                                                                                                                                                                    |
| Power Failure Alarm                                                      | Yes                                                                                                                                                                                                    |
| Min/Max Display and Reset                                                | Yes                                                                                                                                                                                                    |
| Battery Back-up                                                          | 9-volt non-rechargeable                                                                                                                                                                                |
| Dimensions and Construction                                              |                                                                                                                                                                                                        |
| Interior (w x h x d)                                                     | 19.5 x 17.75 x 22 in<br>496 x 451 x 559 mm                                                                                                                                                             |
| Exterior (w x h x d)<br>(Includes leveling feet)                         | 24 x 32 x 26.75 in<br>610 x 813 x 680 mm                                                                                                                                                               |
| Overall Exterior (w x h x d)<br>(Includes door handle and leveling feet) | 24 x 32 x 28.5 in<br>610 x 813 x 724 mm                                                                                                                                                                |
| ADA Compatible                                                           | Fits under 34" (864 mm) ADA compliant counters                                                                                                                                                         |
| Insulation                                                               | Sustainable, U.S. EPA and SNAP approved Ecomate®                                                                                                                                                       |
| Exterior / Interior Finish                                               | Bacteria-resistant powder coating                                                                                                                                                                      |
| Doors                                                                    | 1, Solid                                                                                                                                                                                               |
| Access Ports                                                             | Rear access port                                                                                                                                                                                       |
| Interior Storage /<br>Capacity                                           | 2 epoxy coated shelves 18 x 18 in (458 x458 mm) 100 lb (46 kg) max capacity / shelf                                                                                                                    |
| Leveling Feet                                                            | Standard                                                                                                                                                                                               |
| Casters                                                                  | Optional / swivel locking                                                                                                                                                                              |
| Integrated Access Control                                                | Optional - Electromagnetic lock via digital keypad                                                                                                                                                     |
| Net Weight                                                               | 185 lb (84 kg)                                                                                                                                                                                         |
| Shipping Weight                                                          | 250 lb (114 kg)                                                                                                                                                                                        |
| Clearance Requirements                                                   | Minimum of 3" (76mm) behind unit for clearance and feature access.                                                                                                                                     |
| Options / Accessories                                                    | Chart Recorder, Stacking Kit, Floor & Wall<br>Bracket Kit, Remote Alarms, Interior Light, Glass<br>Door, Casters, Stainless Steel Interior and Exterior,<br>Remote Lock Adapter Kit, Extended Warranty |