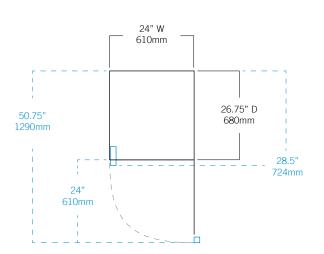

| Controller                                                               |                                                                                                                                                                                                        |
|--------------------------------------------------------------------------|--------------------------------------------------------------------------------------------------------------------------------------------------------------------------------------------------------|
| Interface                                                                | LED digital display, °C or °F                                                                                                                                                                          |
| Power Switch                                                             | On/Off                                                                                                                                                                                                 |
| Controller Type                                                          | Microprocessor-based controller with alarm/ monitor                                                                                                                                                    |
| Security                                                                 | Lockable door, optional keypad access                                                                                                                                                                  |
| Control Sensor                                                           | RTD                                                                                                                                                                                                    |
| High / Low Alarms                                                        | Fully adjustable                                                                                                                                                                                       |
| Door Ajar Alarm                                                          | Yes                                                                                                                                                                                                    |
| Power Failure Alarm                                                      | Yes                                                                                                                                                                                                    |
| Min/Max Display and Reset                                                | Yes                                                                                                                                                                                                    |
| Battery Back-up                                                          | 9-volt non-rechargeable                                                                                                                                                                                |
| Dimensions and Construction                                              |                                                                                                                                                                                                        |
| Interior (w x h x d)                                                     | 19.5 x 17.75 x 22 in<br>496 x 451 x 559 mm                                                                                                                                                             |
| Exterior (w x h x d)<br>(Includes leveling feet)                         | 24 x 32 x 26.75 in<br>610 x 813 x 680 mm                                                                                                                                                               |
| Overall Exterior (w x h x d)<br>(Includes door handle and leveling feet) | 24 x 32 x 28.5 in<br>610 x 813 x 724 mm                                                                                                                                                                |
| ADA Compatible                                                           | Fits under 34" (864 mm) ADA compliant counters                                                                                                                                                         |
| Insulation                                                               | Sustainable, U.S. EPA and SNAP approved Ecomate®                                                                                                                                                       |
| Exterior / Interior Finish                                               | Bacteria-resistant powder coating                                                                                                                                                                      |
| Doors                                                                    | 1, Solid                                                                                                                                                                                               |
| Access Ports                                                             | Rear access port                                                                                                                                                                                       |
| Interior Storage /<br>Capacity                                           | 2 epoxy coated shelves 18 x 18 in (458 x458 mm) 100 lb (46 kg) max capacity / shelf                                                                                                                    |
| Leveling Feet                                                            | Standard                                                                                                                                                                                               |
| Casters                                                                  | Optional / swivel locking                                                                                                                                                                              |
| Integrated Access Control                                                | Optional - Electromagnetic lock via digital keypad                                                                                                                                                     |
| Net Weight                                                               | 185 lb (84 kg)                                                                                                                                                                                         |
| Shipping Weight                                                          | 250 lb (114 kg)                                                                                                                                                                                        |
| Clearance Requirements                                                   | Minimum of 3" (76mm) behind unit for clearance and feature access.                                                                                                                                     |
| Options / Accessories                                                    | Chart Recorder, Stacking Kit, Floor & Wall<br>Bracket Kit, Remote Alarms, Interior Light, Glass<br>Door, Casters, Stainless Steel Interior and Exterior,<br>Remote Lock Adapter Kit, Extended Warranty |