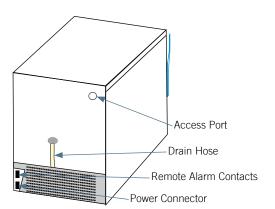

| Controller                                                               |                                                                                                                                                                                                        |
|--------------------------------------------------------------------------|--------------------------------------------------------------------------------------------------------------------------------------------------------------------------------------------------------|
| Interface                                                                | LED digital display, °C or °F                                                                                                                                                                          |
| Power Switch                                                             | On/Off                                                                                                                                                                                                 |
| Controller Type                                                          | Microprocessor-based controller with alarm/ monitor                                                                                                                                                    |
| Security                                                                 | Lockable door, optional keypad access                                                                                                                                                                  |
| Control Sensor                                                           | RTD                                                                                                                                                                                                    |
| High / Low Alarms                                                        | Fully adjustable                                                                                                                                                                                       |
| Door Ajar Alarm                                                          | Yes                                                                                                                                                                                                    |
| Power Failure Alarm                                                      | Yes                                                                                                                                                                                                    |
| Min/Max Display and Reset                                                | Yes                                                                                                                                                                                                    |
| Battery Back-up                                                          | 9-volt non-rechargeable                                                                                                                                                                                |
| Dimensions and Construction                                              |                                                                                                                                                                                                        |
| Interior (w x h x d)                                                     | 19.5 x 17.75 x 22 in<br>496 x 451 x 559 mm                                                                                                                                                             |
| Exterior (w x h x d)<br>(Includes leveling feet)                         | 24 x 32 x 26.75 in<br>610 x 813 x 680 mm                                                                                                                                                               |
| Overall Exterior (w x h x d)<br>(Includes door handle and leveling feet) | 24 x 32 x 28.5 in<br>610 x 813 x 724 mm                                                                                                                                                                |
| ADA Compatible                                                           | Fits under 34" (864 mm) ADA compliant counters                                                                                                                                                         |
| Insulation                                                               | Sustainable, U.S. EPA and SNAP approved Ecomate®                                                                                                                                                       |
| Exterior / Interior Finish                                               | Bacteria-resistant powder coating                                                                                                                                                                      |
| Doors                                                                    | 1, Solid                                                                                                                                                                                               |
| Access Ports                                                             | Rear access port                                                                                                                                                                                       |
| Interior Storage /<br>Capacity                                           | 2 epoxy coated shelves 18 x 18 in (458 x458 mm) 100 lb (46 kg) max capacity / shelf                                                                                                                    |
| Leveling Feet                                                            | Standard                                                                                                                                                                                               |
| Casters                                                                  | Optional / swivel locking                                                                                                                                                                              |
| Integrated Access Control                                                | Optional - Electromagnetic lock via digital keypad                                                                                                                                                     |
| Net Weight                                                               | 185 lb (84 kg)                                                                                                                                                                                         |
| Shipping Weight                                                          | 250 lb (114 kg)                                                                                                                                                                                        |
| Clearance Requirements                                                   | Minimum of 3" (76mm) behind unit for clearance and feature access.                                                                                                                                     |
| Options / Accessories                                                    | Chart Recorder, Stacking Kit, Floor & Wall<br>Bracket Kit, Remote Alarms, Interior Light, Glass<br>Door, Casters, Stainless Steel Interior and Exterior,<br>Remote Lock Adapter Kit, Extended Warranty |