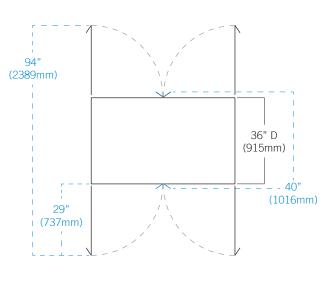

| Controller                                              |                                                                                                                                                                                                                             |
|---------------------------------------------------------|-----------------------------------------------------------------------------------------------------------------------------------------------------------------------------------------------------------------------------|
| Interface                                               | LED digital display, °C or °F                                                                                                                                                                                               |
| Power Switch                                            | On/Off - All<br>Circuit breaker - 230V only                                                                                                                                                                                 |
| Controller Type                                         | Microprocessor-based controller with alarm/ monitor                                                                                                                                                                         |
| Security                                                | Lockable door                                                                                                                                                                                                               |
| Control Sensor                                          | RTD                                                                                                                                                                                                                         |
| High / Low Alarms                                       | Fully adjustable                                                                                                                                                                                                            |
| Door Ajar Alarm                                         | Yes                                                                                                                                                                                                                         |
| Power Failure Alarm                                     | Yes                                                                                                                                                                                                                         |
| Min/Max Display and Reset                               | Yes                                                                                                                                                                                                                         |
| Battery Back-up                                         | 9-volt non-rechargeable                                                                                                                                                                                                     |
| Dimensions and Construction                             |                                                                                                                                                                                                                             |
| Interior (w x h x d)                                    | 55 x 58.25 x 32 in<br>1397 x 1480 x 813 mm                                                                                                                                                                                  |
| Exterior (w x h x d)                                    | 59.25 x 80 x 36 in<br>1505 x 2032 x 915 mm                                                                                                                                                                                  |
| Overall Exterior (w x h x d)<br>(Includes door handles) | 59.25 x 80 x 40 in<br>1505 x 2032 x 1016 mm                                                                                                                                                                                 |
| Insulation                                              | Minimum of 2" (51mm) non-CFC foamed urethene insulation                                                                                                                                                                     |
| Exterior / Interior Finish                              | Bacteria-Resistant Powder Coating                                                                                                                                                                                           |
| Access Ports                                            | Top for external monitoring probe(s)                                                                                                                                                                                        |
| Interior Storage /<br>Capacity                          | 12 stainless steel drawers 22 x 27 in (559 x 686 mm) 100 (46) max capacity / drawer                                                                                                                                         |
| Lighting                                                | Adjustable LED<br>Auto-on, on/off switch                                                                                                                                                                                    |
| Casters                                                 | Standard / swivel locking                                                                                                                                                                                                   |
| Net Weight                                              | 841 lbs (382 kg)                                                                                                                                                                                                            |
| Shipping Weight                                         | 977 lbs (444 kg)                                                                                                                                                                                                            |
| Clearance Requirements                                  | Minimum of 8" (203mm) above the control side of the refrigerator. Clearance above the clean room side may be 0". Top enclosure cannot be placed more than 11" (280mm) from the front (clean room side) of the refrigerator. |
| Options / Accessories                                   | Skirt, Finish Trim Kit, Remote Alarms, Floor<br>Bracket Kit, Stainless Steel Interior, Extended<br>Warranty                                                                                                                 |