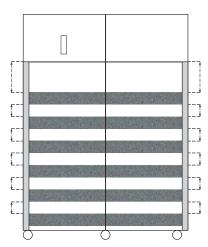

| Controller                                              |                                                                                                                                                                                                                             |
|---------------------------------------------------------|-----------------------------------------------------------------------------------------------------------------------------------------------------------------------------------------------------------------------------|
| Interface                                               | LED digital display, °C or °F                                                                                                                                                                                               |
| Power Switch                                            | On/Off - All<br>Circuit breaker - 230V only                                                                                                                                                                                 |
| Controller Type                                         | Microprocessor-based controller with alarm/ monitor                                                                                                                                                                         |
| Security                                                | Lockable door                                                                                                                                                                                                               |
| Control Sensor                                          | RTD                                                                                                                                                                                                                         |
| High / Low Alarms                                       | Fully adjustable                                                                                                                                                                                                            |
| Door Ajar Alarm                                         | Yes                                                                                                                                                                                                                         |
| Power Failure Alarm                                     | Yes                                                                                                                                                                                                                         |
| Min/Max Display and Reset                               | Yes                                                                                                                                                                                                                         |
| Battery Back-up                                         | 9-volt non-rechargeable                                                                                                                                                                                                     |
| Dimensions and Construction                             |                                                                                                                                                                                                                             |
| Interior (w x h x d)                                    | 55 x 58.25 x 32 in<br>1397 x 1480 x 813 mm                                                                                                                                                                                  |
| Exterior (w x h x d)                                    | 59.25 x 80 x 36 in<br>1505 x 2032 x 915 mm                                                                                                                                                                                  |
| Overall Exterior (w x h x d)<br>(Includes door handles) | 59.25 x 80 x 40 in<br>1505 x 2032 x 1016 mm                                                                                                                                                                                 |
| Insulation                                              | Minimum of 2" (51mm) non-CFC foamed urethene insulation                                                                                                                                                                     |
| Exterior / Interior Finish                              | Bacteria-Resistant Powder Coating                                                                                                                                                                                           |
| Access Ports                                            | Top for external monitoring probe(s)                                                                                                                                                                                        |
| Interior Storage /<br>Capacity                          | 12 stainless steel drawers 22 x 27 in (559 x 686 mm) 100 (46) max capacity / drawer                                                                                                                                         |
| Lighting                                                | Adjustable LED<br>Auto-on, on/off switch                                                                                                                                                                                    |
| Casters                                                 | Standard / swivel locking                                                                                                                                                                                                   |
| Net Weight                                              | 841 lbs (382 kg)                                                                                                                                                                                                            |
| Shipping Weight                                         | 977 lbs (444 kg)                                                                                                                                                                                                            |
| Clearance Requirements                                  | Minimum of 8" (203mm) above the control side of the refrigerator. Clearance above the clean room side may be 0". Top enclosure cannot be placed more than 11" (280mm) from the front (clean room side) of the refrigerator. |
| Options / Accessories                                   | Skirt, Finish Trim Kit, Remote Alarms, Floor<br>Bracket Kit, Stainless Steel Interior, Extended<br>Warranty                                                                                                                 |