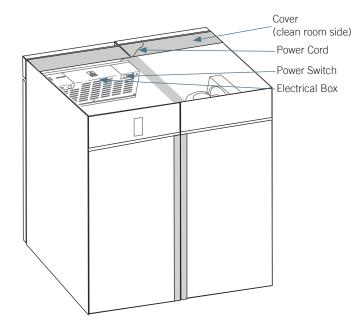

| Controller                                              |                                                                                                                                                                                                                             |
|---------------------------------------------------------|-----------------------------------------------------------------------------------------------------------------------------------------------------------------------------------------------------------------------------|
| Interface                                               | LED digital display, °C or °F                                                                                                                                                                                               |
| Power Switch                                            | On/Off - All<br>Circuit breaker - 230V only                                                                                                                                                                                 |
| Controller Type                                         | Microprocessor-based controller with alarm/ monitor                                                                                                                                                                         |
| Security                                                | Lockable door                                                                                                                                                                                                               |
| Control Sensor                                          | RTD                                                                                                                                                                                                                         |
| High / Low Alarms                                       | Fully adjustable                                                                                                                                                                                                            |
| Door Ajar Alarm                                         | Yes                                                                                                                                                                                                                         |
| Power Failure Alarm                                     | Yes                                                                                                                                                                                                                         |
| Min/Max Display and Reset                               | Yes                                                                                                                                                                                                                         |
| Battery Back-up                                         | 9-volt non-rechargeable                                                                                                                                                                                                     |
| Dimensions and Construction                             |                                                                                                                                                                                                                             |
| Interior (w x h x d)                                    | 55 x 58.25 x 32 in<br>1397 x 1480 x 813 mm                                                                                                                                                                                  |
| Exterior (w x h x d)                                    | 59.25 x 80 x 36 in<br>1505 x 2032 x 915 mm                                                                                                                                                                                  |
| Overall Exterior (w x h x d)<br>(Includes door handles) | 59.25 x 80 x 40 in<br>1505 x 2032 x 1016 mm                                                                                                                                                                                 |
| Insulation                                              | Minimum of 2" (51mm) non-CFC foamed urethene insulation                                                                                                                                                                     |
| Exterior / Interior Finish                              | Bacteria-Resistant Powder Coating                                                                                                                                                                                           |
| Access Ports                                            | Top for external monitoring probe(s)                                                                                                                                                                                        |
| Interior Storage /<br>Capacity                          | 12 stainless steel drawers 22 x 27 in (559 x 686 mm) 100 (46) max capacity / drawer                                                                                                                                         |
| Lighting                                                | Adjustable LED<br>Auto-on, on/off switch                                                                                                                                                                                    |
| Casters                                                 | Standard / swivel locking                                                                                                                                                                                                   |
| Net Weight                                              | 841 lbs (382 kg)                                                                                                                                                                                                            |
| Shipping Weight                                         | 977 lbs (444 kg)                                                                                                                                                                                                            |
| Clearance Requirements                                  | Minimum of 8" (203mm) above the control side of the refrigerator. Clearance above the clean room side may be 0". Top enclosure cannot be placed more than 11" (280mm) from the front (clean room side) of the refrigerator. |
| Options / Accessories                                   | Skirt, Finish Trim Kit, Remote Alarms, Floor<br>Bracket Kit, Stainless Steel Interior, Extended<br>Warranty                                                                                                                 |