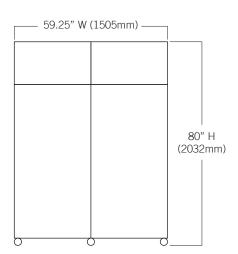

| Controller                                              |                                                                                                                                                                                                                             |
|---------------------------------------------------------|-----------------------------------------------------------------------------------------------------------------------------------------------------------------------------------------------------------------------------|
| Interface                                               | LED digital display, °C or °F                                                                                                                                                                                               |
| Power Switch                                            | On/Off - All<br>Circuit breaker - 230V only                                                                                                                                                                                 |
| Controller Type                                         | Microprocessor-based controller with alarm/ monitor                                                                                                                                                                         |
| Security                                                | Lockable door                                                                                                                                                                                                               |
| Control Sensor                                          | RTD                                                                                                                                                                                                                         |
| High / Low Alarms                                       | Fully adjustable                                                                                                                                                                                                            |
| Door Ajar Alarm                                         | Yes                                                                                                                                                                                                                         |
| Power Failure Alarm                                     | Yes                                                                                                                                                                                                                         |
| Min/Max Display and Reset                               | Yes                                                                                                                                                                                                                         |
| Battery Back-up                                         | 9-volt non-rechargeable                                                                                                                                                                                                     |
| Dimensions and Construction                             |                                                                                                                                                                                                                             |
| Interior (w x h x d)                                    | 55 x 58.25 x 32 in<br>1397 x 1480 x 813 mm                                                                                                                                                                                  |
| Exterior (w x h x d)                                    | 59.25 x 80 x 36 in<br>1505 x 2032 x 915 mm                                                                                                                                                                                  |
| Overall Exterior (w x h x d)<br>(Includes door handles) | 59.25 x 80 x 40 in<br>1505 x 2032 x 1016 mm                                                                                                                                                                                 |
| Insulation                                              | Minimum of 2" (51mm) non-CFC foamed urethene insulation                                                                                                                                                                     |
| Exterior / Interior Finish                              | Bacteria-Resistant Powder Coating                                                                                                                                                                                           |
| Access Ports                                            | Top for external monitoring probe(s)                                                                                                                                                                                        |
| Interior Storage /<br>Capacity                          | 12 stainless steel drawers 22 x 27 in (559 x 686 mm) 100 (46) max capacity / drawer                                                                                                                                         |
| Lighting                                                | Adjustable LED<br>Auto-on, on/off switch                                                                                                                                                                                    |
| Casters                                                 | Standard / swivel locking                                                                                                                                                                                                   |
| Net Weight                                              | 841 lbs (382 kg)                                                                                                                                                                                                            |
| Shipping Weight                                         | 977 lbs (444 kg)                                                                                                                                                                                                            |
| Clearance Requirements                                  | Minimum of 8" (203mm) above the control side of the refrigerator. Clearance above the clean room side may be 0". Top enclosure cannot be placed more than 11" (280mm) from the front (clean room side) of the refrigerator. |
| Options / Accessories                                   | Skirt, Finish Trim Kit, Remote Alarms, Floor<br>Bracket Kit, Stainless Steel Interior, Extended<br>Warranty                                                                                                                 |