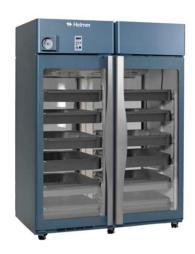

## Specifications

| Application, Rating and Electrical Data |                                                                                                                                         |
|-----------------------------------------|-----------------------------------------------------------------------------------------------------------------------------------------|
| Application                             | Storage of blood and other medical and scientific products                                                                              |
| Storage Volume                          | 58 cu ft (1642 L)                                                                                                                       |
| Storage Capacity                        | 864 (450 ml bags)                                                                                                                       |
| Temperature Range                       | 2° to 10°C                                                                                                                              |
| Electrical Power                        | 115V 60Hz<br>230V 50Hz<br>230V 60Hz                                                                                                     |
| Maximum Current                         | 13.25 FLA / 7.8 FLA / 8.2 FLA                                                                                                           |
| Building Supply Rating                  | 15 amp dedicated ground circuit                                                                                                         |
| Power Plug / Power Cord Length          | NEMA 5-15 hospital grade plug (115V)<br>CEE 7/7 plug (230V 50Hz)<br>NEMA 6-15 hospital grade plug (230V 60Hz)<br>8-10 ft (2439-3048 mm) |
| Certification / Agency Listing          | QPS (Certified to UL and CSA Standards)                                                                                                 |
| Indoor/Outdoor Use                      | Indoor use only                                                                                                                         |
| Application Environment                 | Non-corrosive, non-flammable, non-explosive, 15°C to 32°C (59°F to 90°F)                                                                |
| Refrigeration System                    |                                                                                                                                         |
| Refrigeration System                    | Forced-air circulation                                                                                                                  |
| Compressor / Number                     | .5 HP hermetic / 1                                                                                                                      |
| Condenser Type / Number                 | Air-cooled fin and tube / 1                                                                                                             |
| Expansion Device                        | Cap tube                                                                                                                                |
| Evaporator Type                         | Air-cooled fin and tube                                                                                                                 |
| Defrost Method                          | Automatic                                                                                                                               |
| Refrigerant Charge                      | R134A Non-CFC                                                                                                                           |
| Performance Data                        |                                                                                                                                         |
| Uniformity                              | +/-1°C at 4°C Setpoint                                                                                                                  |
| Warranty                                |                                                                                                                                         |
| Rel.i™                                  | 5 years compressor, 2 years parts, 1 year labor                                                                                         |