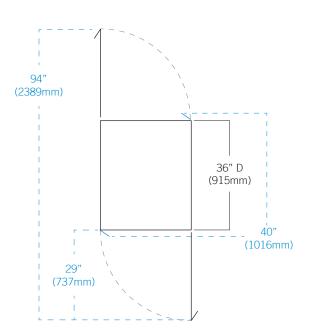

| Controller                                              |                                                                                                                                                                                                                             |
|---------------------------------------------------------|-----------------------------------------------------------------------------------------------------------------------------------------------------------------------------------------------------------------------------|
| Interface                                               | LED digital display, °C or °F                                                                                                                                                                                               |
| Power Switch                                            | On/Off - All<br>Circuit breaker - 230V only                                                                                                                                                                                 |
| Controller Type                                         | Microprocessor-based controller with alarm/ monitor                                                                                                                                                                         |
| Security                                                | Lockable door                                                                                                                                                                                                               |
| Control Sensor                                          | RTD                                                                                                                                                                                                                         |
| High / Low Alarms                                       | Fully adjustable                                                                                                                                                                                                            |
| Door Ajar Alarm                                         | Yes                                                                                                                                                                                                                         |
| Power Failure Alarm                                     | Yes                                                                                                                                                                                                                         |
| Min/Max Display and Reset                               | Yes                                                                                                                                                                                                                         |
| Battery Back-up                                         | 9-volt non-rechargeable                                                                                                                                                                                                     |
| Dimensions and Construction                             |                                                                                                                                                                                                                             |
| Interior (w x h x d)                                    | 24.75 x 58.25 x 32 in<br>629 x 1480 x 813 mm                                                                                                                                                                                |
| Exterior (w x h x d)                                    | 29.5 x 80 x 36 in<br>750 x 2032 x 915 mm                                                                                                                                                                                    |
| Overall Exterior (w x h x d)<br>(Includes door handles) | 29.5 x 80 x 40 in<br>750 x 2032 x 1016 mm                                                                                                                                                                                   |
| Insulation                                              | Minimum of 2" (51mm) non-CFC foamed urethene insulation                                                                                                                                                                     |
| Exterior / Interior Finish                              | Bacteria-Resistant Powder Coating                                                                                                                                                                                           |
| Access Ports                                            | Top for external monitoring probe(s)                                                                                                                                                                                        |
| Interior Storage /<br>Capacity                          | 6 stainless steel drawers 22 x 27 in (559 x 686 mm) 100 (46) max capacity / drawer                                                                                                                                          |
| Lighting                                                | Adjustable LED<br>Auto-on, on/off switch                                                                                                                                                                                    |
| Casters                                                 | Standard / swivel locking                                                                                                                                                                                                   |
| Net Weight                                              | 568 lbs (258 kg)                                                                                                                                                                                                            |
| Shipping Weight                                         | 674 lbs (306 kg)                                                                                                                                                                                                            |
| Clearance Requirements                                  | Minimum of 8" (203mm) above the control side of the refrigerator. Clearance above the clean room side may be 0". Top enclosure cannot be placed more than 11" (280mm) from the front (clean room side) of the refrigerator. |
| Options / Accessories                                   | Skirt, Finish Trim Kit, Remote Alarms, Floor<br>Bracket Kit, Stainless Steel Interior, Remote Lock<br>Adapter Kit, Extended Warranty                                                                                        |