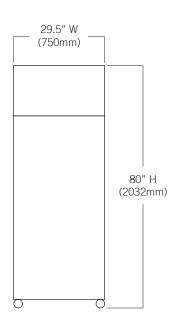

| Controller                                              |                                                                                                                                                                                                                             |
|---------------------------------------------------------|-----------------------------------------------------------------------------------------------------------------------------------------------------------------------------------------------------------------------------|
| Interface                                               | LED digital display, °C or °F                                                                                                                                                                                               |
| Power Switch                                            | On/Off - All<br>Circuit breaker - 230V only                                                                                                                                                                                 |
| Controller Type                                         | Microprocessor-based controller with alarm/ monitor                                                                                                                                                                         |
| Security                                                | Lockable door                                                                                                                                                                                                               |
| Control Sensor                                          | RTD                                                                                                                                                                                                                         |
| High / Low Alarms                                       | Fully adjustable                                                                                                                                                                                                            |
| Door Ajar Alarm                                         | Yes                                                                                                                                                                                                                         |
| Power Failure Alarm                                     | Yes                                                                                                                                                                                                                         |
| Min/Max Display and Reset                               | Yes                                                                                                                                                                                                                         |
| Battery Back-up                                         | 9-volt non-rechargeable                                                                                                                                                                                                     |
| Dimensions and Construction                             |                                                                                                                                                                                                                             |
| Interior (w x h x d)                                    | 24.75 x 58.25 x 32 in<br>629 x 1480 x 813 mm                                                                                                                                                                                |
| Exterior (w x h x d)                                    | 29.5 x 80 x 36 in<br>750 x 2032 x 915 mm                                                                                                                                                                                    |
| Overall Exterior (w x h x d)<br>(Includes door handles) | 29.5 x 80 x 40 in<br>750 x 2032 x 1016 mm                                                                                                                                                                                   |
| Insulation                                              | Minimum of 2" (51mm) non-CFC foamed urethene insulation                                                                                                                                                                     |
| Exterior / Interior Finish                              | Bacteria-Resistant Powder Coating                                                                                                                                                                                           |
| Access Ports                                            | Top for external monitoring probe(s)                                                                                                                                                                                        |
| Interior Storage /<br>Capacity                          | 6 stainless steel drawers 22 x 27 in (559 x 686 mm) 100 (46) max capacity / drawer                                                                                                                                          |
| Lighting                                                | Adjustable LED<br>Auto-on, on/off switch                                                                                                                                                                                    |
| Casters                                                 | Standard / swivel locking                                                                                                                                                                                                   |
| Net Weight                                              | 568 lbs (258 kg)                                                                                                                                                                                                            |
| Shipping Weight                                         | 674 lbs (306 kg)                                                                                                                                                                                                            |
| Clearance Requirements                                  | Minimum of 8" (203mm) above the control side of the refrigerator. Clearance above the clean room side may be 0". Top enclosure cannot be placed more than 11" (280mm) from the front (clean room side) of the refrigerator. |
| Options / Accessories                                   | Skirt, Finish Trim Kit, Remote Alarms, Floor<br>Bracket Kit, Stainless Steel Interior, Remote Lock<br>Adapter Kit, Extended Warranty                                                                                        |