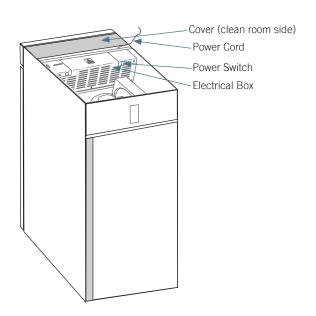

| Controller                                              |                                                                                                                                                                                                                             |
|---------------------------------------------------------|-----------------------------------------------------------------------------------------------------------------------------------------------------------------------------------------------------------------------------|
| Interface                                               | LED digital display, °C or °F                                                                                                                                                                                               |
| Power Switch                                            | On/Off - All<br>Circuit breaker - 230V only                                                                                                                                                                                 |
| Controller Type                                         | Microprocessor-based controller with alarm/ monitor                                                                                                                                                                         |
| Security                                                | Lockable door                                                                                                                                                                                                               |
| Control Sensor                                          | RTD                                                                                                                                                                                                                         |
| High / Low Alarms                                       | Fully adjustable                                                                                                                                                                                                            |
| Door Ajar Alarm                                         | Yes                                                                                                                                                                                                                         |
| Power Failure Alarm                                     | Yes                                                                                                                                                                                                                         |
| Min/Max Display and Reset                               | Yes                                                                                                                                                                                                                         |
| Battery Back-up                                         | 9-volt non-rechargeable                                                                                                                                                                                                     |
| Dimensions and Construction                             |                                                                                                                                                                                                                             |
| Interior (w x h x d)                                    | 24.75 x 58.25 x 32 in<br>629 x 1480 x 813 mm                                                                                                                                                                                |
| Exterior (w x h x d)                                    | 29.5 x 80 x 36 in<br>750 x 2032 x 915 mm                                                                                                                                                                                    |
| Overall Exterior (w x h x d)<br>(Includes door handles) | 29.5 x 80 x 40 in<br>750 x 2032 x 1016 mm                                                                                                                                                                                   |
| Insulation                                              | Minimum of 2" (51mm) non-CFC foamed urethene insulation                                                                                                                                                                     |
| Exterior / Interior Finish                              | Bacteria-Resistant Powder Coating                                                                                                                                                                                           |
| Access Ports                                            | Top for external monitoring probe(s)                                                                                                                                                                                        |
| Interior Storage /<br>Capacity                          | 6 stainless steel drawers 22 x 27 in (559 x 686 mm) 100 (46) max capacity / drawer                                                                                                                                          |
| Lighting                                                | Adjustable LED<br>Auto-on, on/off switch                                                                                                                                                                                    |
| Casters                                                 | Standard / swivel locking                                                                                                                                                                                                   |
| Net Weight                                              | 568 lbs (258 kg)                                                                                                                                                                                                            |
| Shipping Weight                                         | 674 lbs (306 kg)                                                                                                                                                                                                            |
| Clearance Requirements                                  | Minimum of 8" (203mm) above the control side of the refrigerator. Clearance above the clean room side may be 0". Top enclosure cannot be placed more than 11" (280mm) from the front (clean room side) of the refrigerator. |
| Options / Accessories                                   | Skirt, Finish Trim Kit, Remote Alarms, Floor<br>Bracket Kit, Stainless Steel Interior, Remote Lock<br>Adapter Kit, Extended Warranty                                                                                        |