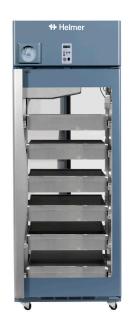

## Horizon Series HB225

| Controller                                              |                                                                                                                                                                                                                             |
|---------------------------------------------------------|-----------------------------------------------------------------------------------------------------------------------------------------------------------------------------------------------------------------------------|
| Interface                                               | LED digital display, °C or °F                                                                                                                                                                                               |
| Power Switch                                            | On/Off - All<br>Circuit breaker - 230V only                                                                                                                                                                                 |
| Controller Type                                         | Microprocessor-based controller with alarm/ monitor                                                                                                                                                                         |
| Security                                                | Lockable door                                                                                                                                                                                                               |
| Control Sensor                                          | RTD                                                                                                                                                                                                                         |
| High / Low Alarms                                       | Fully adjustable                                                                                                                                                                                                            |
| Door Ajar Alarm                                         | Yes                                                                                                                                                                                                                         |
| Power Failure Alarm                                     | Yes                                                                                                                                                                                                                         |
| Min/Max Display and Reset                               | Yes                                                                                                                                                                                                                         |
| Battery Back-up                                         | 9-volt non-rechargeable                                                                                                                                                                                                     |
| Dimensions and Construction                             |                                                                                                                                                                                                                             |
| Interior (w x h x d)                                    | 24.75 x 58.25 x 32 in<br>629 x 1480 x 813 mm                                                                                                                                                                                |
| Exterior (w x h x d)                                    | 29.5 x 80 x 36 in<br>750 x 2032 x 915 mm                                                                                                                                                                                    |
| Overall Exterior (w x h x d)<br>(Includes door handles) | 29.5 x 80 x 40 in<br>750 x 2032 x 1016 mm                                                                                                                                                                                   |
| Insulation                                              | Minimum of 2" (51mm) non-CFC foamed urethene insulation                                                                                                                                                                     |
| Exterior / Interior Finish                              | Bacteria-Resistant Powder Coating                                                                                                                                                                                           |
| Access Ports                                            | Top for external monitoring probe(s)                                                                                                                                                                                        |
| Interior Storage /<br>Capacity                          | 6 stainless steel drawers 22 x 27 in (559 x 686 mm) 100 (46) max capacity / drawer                                                                                                                                          |
| Lighting                                                | Adjustable LED<br>Auto-on, on/off switch                                                                                                                                                                                    |
| Casters                                                 | Standard / swivel locking                                                                                                                                                                                                   |
| Net Weight                                              | 568 lbs (258 kg)                                                                                                                                                                                                            |
| Shipping Weight                                         | 674 lbs (306 kg)                                                                                                                                                                                                            |
| Clearance Requirements                                  | Minimum of 8" (203mm) above the control side of the refrigerator. Clearance above the clean room side may be 0". Top enclosure cannot be placed more than 11" (280mm) from the front (clean room side) of the refrigerator. |
| Options / Accessories                                   | Skirt, Finish Trim Kit, Remote Alarms, Floor<br>Bracket Kit, Stainless Steel Interior, Remote Lock<br>Adapter Kit, Extended Warranty                                                                                        |