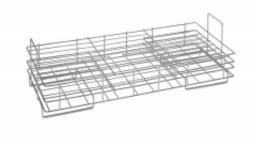

## Petri Dish Insert

View online: https://www.labconco.com/product/petri-dish-insert/2434

## Overview

Stainless steel Basket Inserts fit in Standard Open Racks and Spindle Racks.

For Petri dishes, watch glasses and microtiter plates. Capacity: 24 plates. Grid size:  $22 \text{ mm} \times 140 \text{ mm}$ . Type 304 stainless steel.  $19.2" \times 8.6" \times 5.9" \text{ h}$  ( $49 \times 22 \times 15 \text{ cm}$ ).