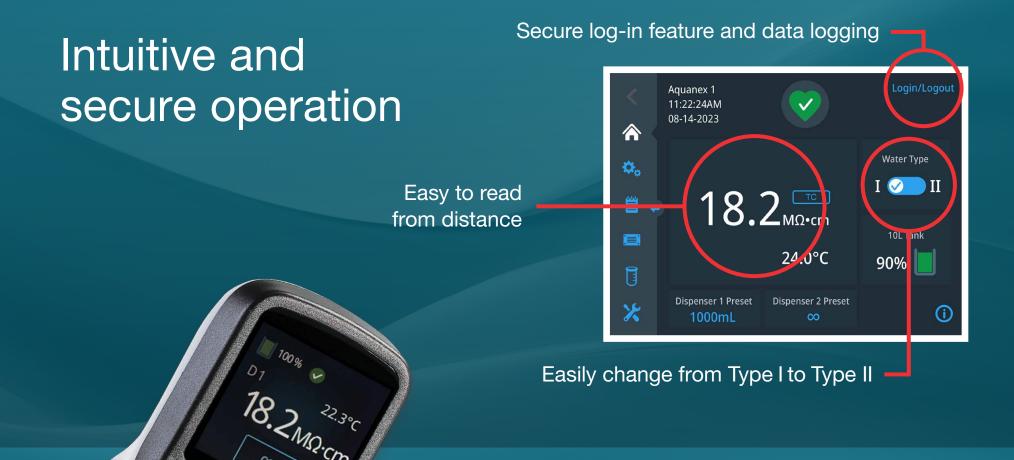

# Effortless purity redefined

Thermo Scientific<sup>™</sup> Aquanex<sup>™</sup> Ultrapure Water Purification System

Thermo Scientific<sup>™</sup> Aquanex<sup>™</sup> **Touch Smart Dispenser** 

- Easy-to-handle pipette-style dispenser
- · Handle is magnetically held on the stand
- Quick-view display of water quality, tank level and dispensing options