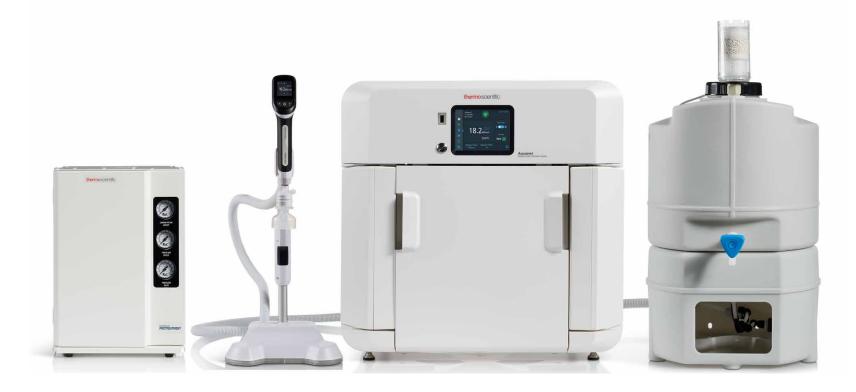

# Effortless purity redefined

Thermo Scientific<sup>™</sup> Aquanex<sup>™</sup> Ultrapure Water Purification System

Thermo Scientific<sup>™</sup> Aquanex<sup>™</sup> **Touch Smart Dispenser** 

- Easy-to-handle pipette-style dispenser
- · Handle is magnetically held on the stand
- Quick-view display of water quality, tank level and dispensing options